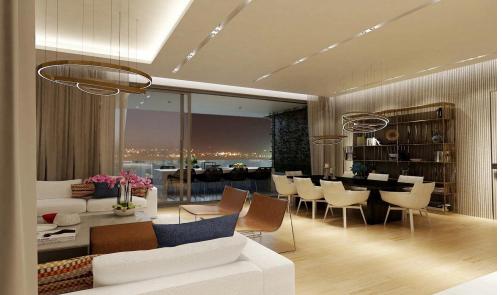

**Key Features** 

Covered or uncovered parking

Swimming pool

A/C provision

Heating provision

Provision for alarm system

Mature garden

BBQ area

Guest toilet

Bathroom in master bedroom

Electric gate

Quiet location surrounded by pine trees

Energy class A

**AVAILABILITY** 

Bungalow

Internal area 95 sq.m.