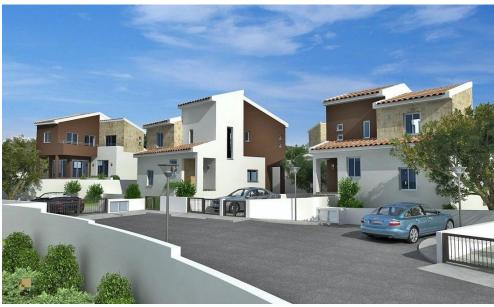

## 2 Bedroom House for Sale in Pissouri, Limassol District

A new complex of houses is located in the village Pissouri. A stunning natural beauty of location, close to offices, banks, small shops, restaurants and bars.

**Key Features** 

Covered or uncovered parking

Swimming pool

A/C provision

Heating provision

Provision for alarm system

Mature garden

BBQ area

Guest toilet

Bathroom in master bedroom

Electric gate

Quiet location surrounded by pine trees

Energy class A

**AVAILABILITY** 

Bungalow

Internal area 95 sq.m.

Covered verandas 19 sq.m.

Completion date: Q1 2026

**Property Info** 

Plot / Area Info

**Additional info** 

Covered Area Heating

**Amenities** 

• Storage room