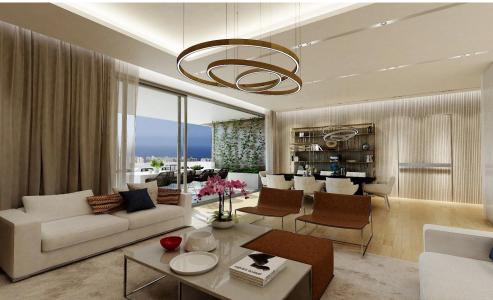

## 2 Bedroom House for Sale in Pissouri, Limassol District

A new complex of houses is located in the village Pissouri. A stunning natural beauty of location, close to offices, banks, small shops, restaurants and bars.

**Key Features** 

Covered or uncovered parking

Swimming pool

A/C provision

Heating provision

Provision for alarm system

Mature garden

BBQ area

Guest toilet

Bathroom in master bedroom

Electric gate

Quiet location surrounded by pine trees

Energy class A

**AVAILABILITY** 

Bungalow

Internal area 95 sq.m.

Covered verandas 19 sq.m.

Completion date: Q1 2026

**Property Info** 

Plot / Area Info

**Additional info** 

Covered Area Heating

**Amenities** 

• Storage room