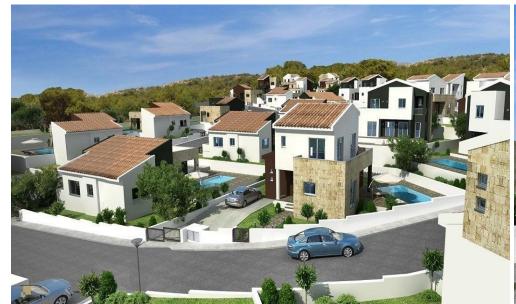

## 2 Bedroom House for Sale in Pissouri, Limassol District

A new complex of houses is located in the village Pissouri. A stunning natural beauty of location, close to offices, banks, small shops, restaurants and bars.

**Key Features** 

Covered or uncovered parking

Swimming pool

A/C provision

Heating provision

Provision for alarm system

Mature garden

BBQ area

Guest toilet

Bathroom in master bedroom

Electric gate

Quiet location surrounded by pine trees

Energy class A

**AVAILABILITY** 

Bungalow

Internal area 95 sq.m.

Covered verandas 19 sq.m.

Completion date: Q1 2026

**Property Info** 

Plot / Area Info

**Additional info** 

Covered Area Heating

**Amenities** 

• Storage room