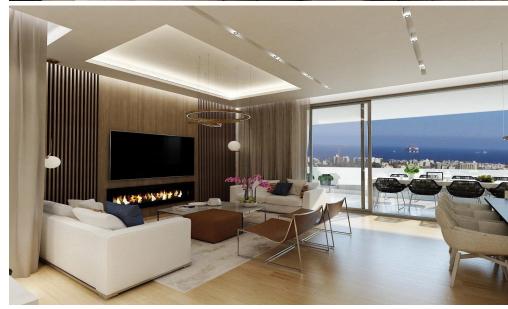

## 2 Bedroom House for Sale in Pissouri, Limassol District

A new complex of houses is located in the village Pissouri. A stunning natural beauty of location, close to offices, banks, small shops, restaurants and bars.

**Key Features** 

Covered or uncovered parking

Swimming pool

A/C provision

Heating provision

Provision for alarm system

Mature garden

BBQ area

Guest toilet

Bathroom in master bedroom

Electric gate

Quiet location surrounded by pine trees

Energy class A

**AVAILABILITY** 

Bungalow

Internal area 95 sq.m.

Covered verandas 19 sq.m.

Completion date: Q1 2026

**Property Info** 

Plot / Area Info

**Additional info** 

Covered Area Heating

**Amenities** 

• Storage room