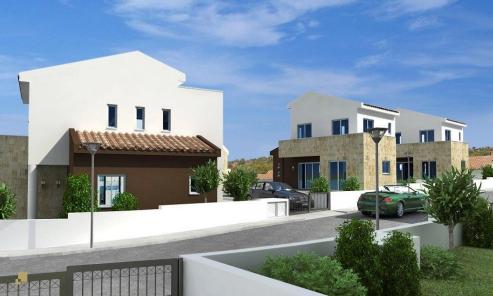

## 2 Bedroom House for Sale in Pissouri, Limassol District

A new complex of houses is located in the village Pissouri. A stunning natural beauty of location, close to offices, banks, small shops, restaurants and bars.

**Key Features** 

Covered or uncovered parking

Swimming pool

A/C provision

Heating provision

Provision for alarm system

Mature garden

BBQ area

Guest toilet

Bathroom in master bedroom

Electric gate

Quiet location surrounded by pine trees

Energy class A

**AVAILABILITY** 

Bungalow

Internal area 95 sq.m.

Covered verandas 19 sq.m.

Completion date: Q1 2026

**Property Info** 

Plot / Area Info

**Additional info** 

Covered Area Heating

**Amenities** 

• Storage room