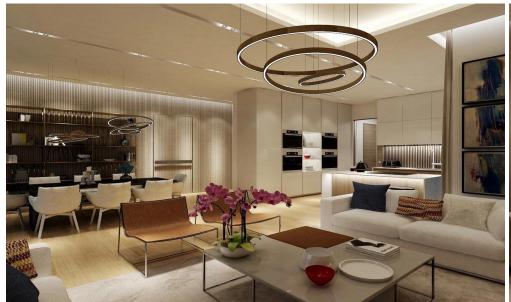

## 2 Bedroom House for Sale in Pissouri, Limassol District

A new complex of houses is located in the village Pissouri. A stunning natural beauty of location, close to offices, banks, small shops, restaurants and bars.

**Key Features** 

Covered or uncovered parking

Swimming pool

A/C provision

Heating provision

Provision for alarm system

Mature garden

BBQ area

Guest toilet

Bathroom in master bedroom

Electric gate

Quiet location surrounded by pine trees

Energy class A

**AVAILABILITY** 

Bungalow

Internal area 95 sq.m.

Covered verandas 19 sq.m.

Completion date: Q1 2026

**Property Info** 

Plot / Area Info

**Additional info** 

Covered Area Heating

**Amenities** 

• Storage room