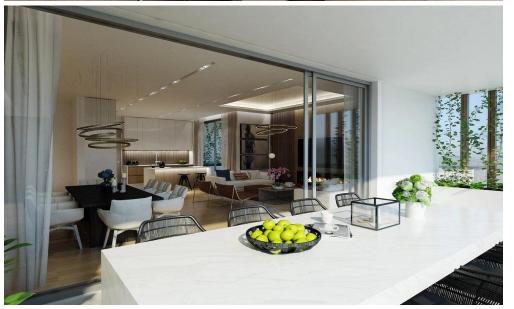

## 2 Bedroom House for Sale in Pissouri, Limassol District

A new complex of houses is located in the village Pissouri. A stunning natural beauty of location, close to offices, banks, small shops, restaurants and bars.

**Key Features** 

Covered or uncovered parking

Swimming pool

A/C provision

Heating provision

Provision for alarm system

Mature garden

BBQ area

Guest toilet

Bathroom in master bedroom

Electric gate

Quiet location surrounded by pine trees

Energy class A

**AVAILABILITY** 

Bungalow

Internal area 95 sq.m.

Covered verandas 19 sq.m.

Completion date: Q1 2026

**Property Info** 

Plot / Area Info

**Additional info** 

Covered Area Heating

**Amenities** 

• Storage room