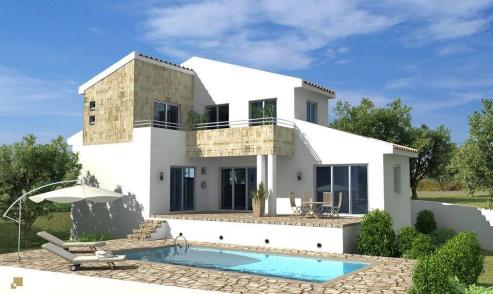

## 2 Bedroom House for Sale in Pissouri, Limassol District

A new complex of houses is located in the village Pissouri. A stunning natural beauty of location, close to offices, banks, small shops, restaurants and bars.

**Key Features** 

Covered or uncovered parking

Swimming pool

A/C provision

Heating provision

Provision for alarm system

Mature garden

BBQ area

Guest toilet

Bathroom in master bedroom

Electric gate

Quiet location surrounded by pine trees

Energy class A

**AVAILABILITY** 

Bungalow

Internal area 95 sq.m.

Covered verandas 19 sq.m.

Completion date: Q1 2026

**Property Info** 

Plot / Area Info

**Additional info** 

Covered Area Heating

**Amenities** 

• Storage room