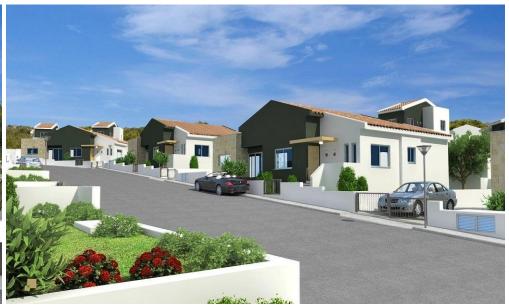

## 2 Bedroom House for Sale in Pissouri, Limassol District

A new complex of houses is located in the village Pissouri. A stunning natural beauty of location, close to offices, banks, small shops, restaurants and bars.

**Key Features** 

Covered or uncovered parking

Swimming pool

A/C provision

Heating provision

Provision for alarm system

Mature garden

BBQ area

Guest toilet

Bathroom in master bedroom

Electric gate

Quiet location surrounded by pine trees

Energy class A

**AVAILABILITY** 

Bungalow

Internal area 95 sq.m.

Covered verandas 19 sq.m.

Completion date: Q1 2026

**Property Info** 

Plot / Area Info

**Additional info** 

Covered Area Heating

**Amenities** 

• Storage room