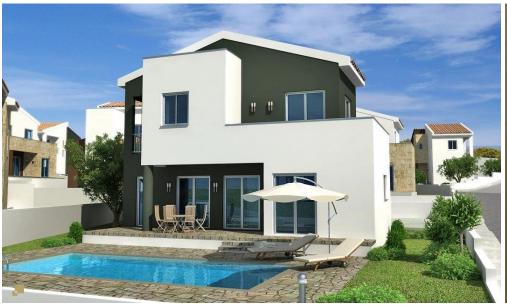

## 2 Bedroom House for Sale in Pissouri, Limassol District

A new complex of houses is located in the village Pissouri. A stunning natural beauty of location, close to offices, banks, small shops, restaurants and bars.

**Key Features** 

Covered or uncovered parking

Swimming pool

A/C provision

Heating provision

Provision for alarm system

Mature garden

BBQ area

Guest toilet

Bathroom in master bedroom

Electric gate

Quiet location surrounded by pine trees

Energy class A

**AVAILABILITY** 

Bungalow

Internal area 95 sq.m.

Covered verandas 19 sq.m.

Completion date: Q1 2026

**Property Info** 

Plot / Area Info

**Additional info** 

Covered Area Heating

**Amenities** 

• Storage room