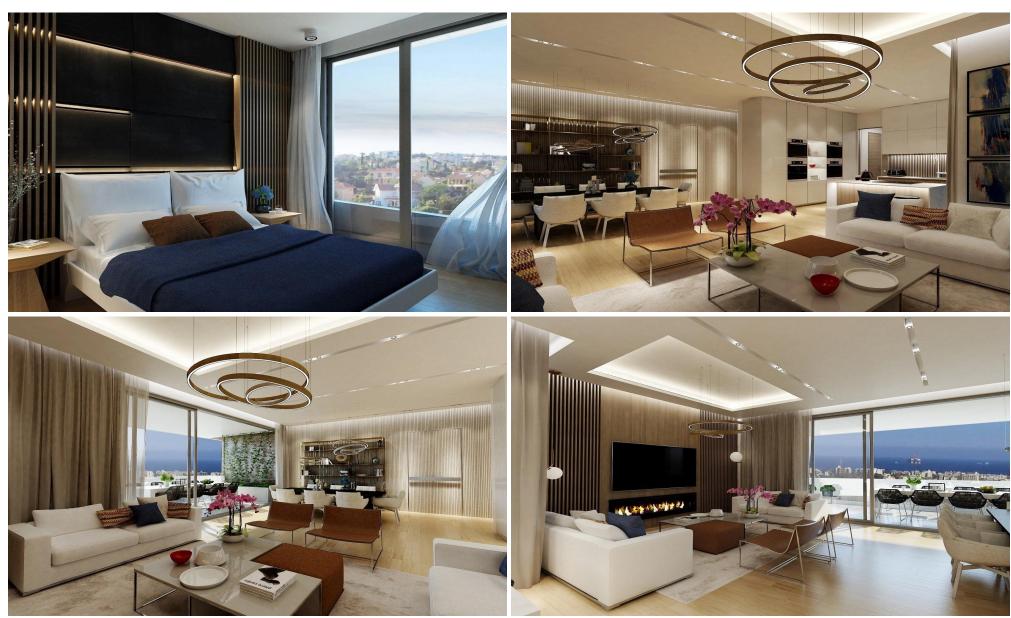

## 3 Bedroom House for Sale in Pissouri, Limassol District

A new complex of houses is located in the village Pissouri. A stunning natural beauty of location, close to offices, banks, small shops, restaurants and bars.

**Key Features** 

Covered or uncovered parking

Swimming pool

A/C provision

Heating provision

Provision for alarm system

Mature garden

BBQ area

Guest toilet

Bathroom in master bedroom

Electric gate

Quiet location surrounded by pine trees

Energy class A

**AVAILABILITY** 

Bungalow

Internal area 109 sq.m.

Covered verandas 20 sq.m.

Completion date: Q1 2026

**Property Info** 

Plot / Area Info

**Additional info** 

Covered Area Heating

129 Yes

Plot area