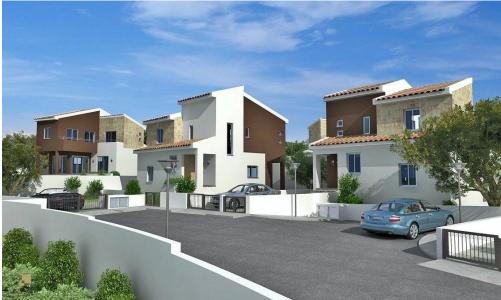

## 3 Bedroom House for Sale in Pissouri, Limassol District

A new complex of houses is located in the village Pissouri. A stunning natural beauty of location, close to offices, banks, small shops, restaurants and bars.

**Key Features** 

Covered or uncovered parking

Swimming pool

A/C provision

Heating provision

Provision for alarm system

Mature garden

BBQ area

Guest toilet

Bathroom in master bedroom

Electric gate

Quiet location surrounded by pine trees

Energy class A

**AVAILABILITY** 

Bungalow

Internal area 109 sq.m.

Covered verandas 20 sq.m.

Completion date: Q1 2026

**Property Info** 

Plot / Area Info

**Additional info** 

Covered Area Heating

129 Yes

Plot area

644

Reference Number Property type Condition

Construction Year

Bathrooms

**Amenities** 

• Storage room

Location

Location: Pissouri Region: Limassol