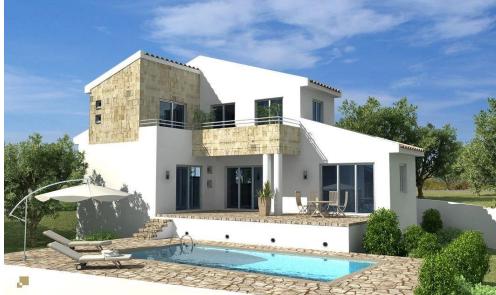

## 3 Bedroom House for Sale in Pissouri, Limassol District

A new complex of houses is located in the village Pissouri. A stunning natural beauty of location, close to offices, banks, small shops, restaurants and bars.

**Key Features** 

Covered or uncovered parking

Swimming pool

A/C provision

Heating provision

Provision for alarm system

Mature garden

BBQ area

Guest toilet

Bathroom in master bedroom

Electric gate

Quiet location surrounded by pine trees

Energy class A

**AVAILABILITY** 

Bungalow

Internal area 109 sq.m.

Covered verandas 20 sq.m.

Completion date: Q1 2026

**Property Info** 

Plot / Area Info

**Additional info** 

Covered Area Heating

129 Yes

Plot area

644

Reference Number Property type Condition

Construction Year

Bathrooms

**Amenities** 

• Storage room

Location

Location: Pissouri Region: Limassol