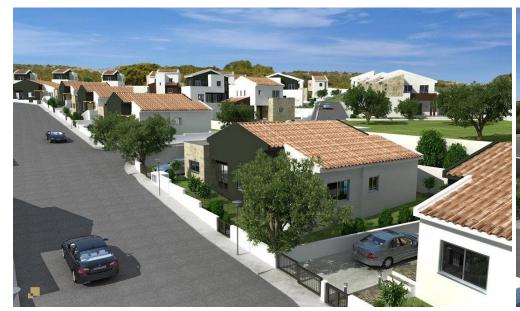

## 3 Bedroom House for Sale in Pissouri, Limassol District

A new complex of houses is located in the village Pissouri. A stunning natural beauty of location, close to offices, banks, small shops, restaurants and bars.

644

Reference Number Property type Condition

Construction Year

Bathrooms

**Amenities** 

• Storage room

Location

Location: Pissouri Region: Limassol