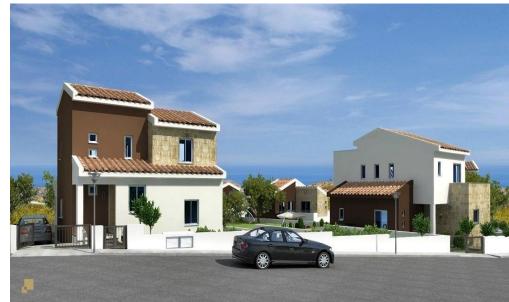

## 3 Bedroom House for Sale in Pissouri, Limassol District

A new complex of houses is located in the village Pissouri. A stunning natural beauty of location, close to offices, banks, small shops, restaurants and bars.

**Key Features** 

Covered or uncovered parking

Swimming pool

A/C provision

Heating provision

Provision for alarm system

Mature garden

BBQ area

Guest toilet

Bathroom in master bedroom

Electric gate

Quiet location surrounded by pine trees

Energy class A

**AVAILABILITY** 

Bungalow

Internal area 109 sq.m.

Covered verandas 20 sq.m.

Completion date: Q1 2026

**Property Info** 

Plot / Area Info

**Additional info** 

Covered Area Heating

129 Yes

Plot area

644

Reference Number Property type Condition

Construction Year

Bathrooms

**Amenities** 

• Storage room

Location

Location: Pissouri Region: Limassol