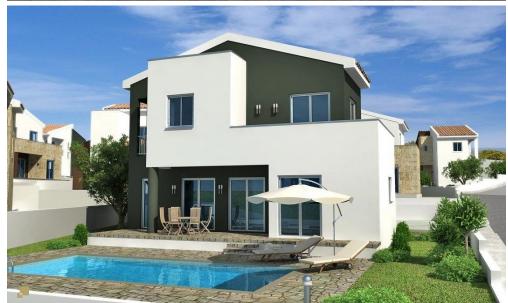

## 3 Bedroom House for Sale in Pissouri, Limassol District

A new complex of houses is located in the village Pissouri. A stunning natural beauty of location, close to offices, banks, small shops, restaurants and bars.

**Key Features** 

Covered or uncovered parking

Swimming pool

A/C provision

Heating provision

Provision for alarm system

Mature garden

BBQ area

Guest toilet

Bathroom in master bedroom

Electric gate

Quiet location surrounded by pine trees

Energy class A

**AVAILABILITY** 

Bungalow

Internal area 109 sq.m.

Covered verandas 20 sq.m.

Completion date: Q1 2026

**Property Info** 

Plot / Area Info

**Additional info** 

Covered Area Heating

129 Yes

Plot area

644

Reference Number Property type Condition

Construction Year

Bathrooms

**Amenities** 

• Storage room

Location

Location: Pissouri Region: Limassol