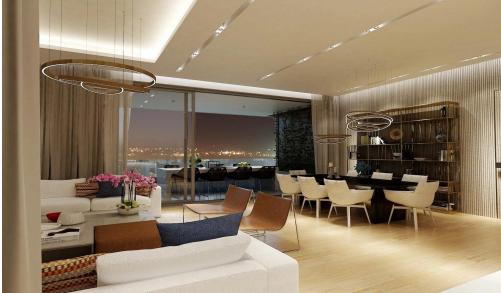

## 3 Bedroom House for Sale in Pissouri, Limassol District

A new complex of houses is located in the village Pissouri. A stunning natural beauty of location, close to offices, banks, small shops, restaurants and bars.

**Key Features** 

Covered or uncovered parking

Swimming pool

A/C provision

Heating provision

Provision for alarm system

Mature garden

BBQ area

Guest toilet

Bathroom in master bedroom

Electric gate

Quiet location surrounded by pine trees

Energy class A

**AVAILABILITY** 

Bungalow

Internal area 109 sq.m.