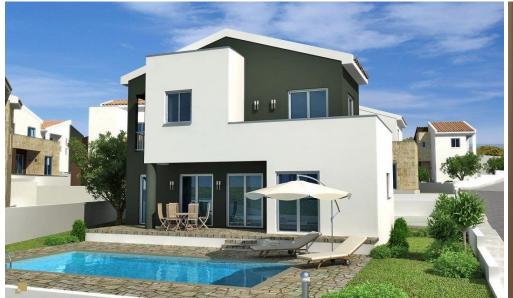

## 3 Bedroom House for Sale in Pissouri, Limassol District

A new complex of houses is located in the village Pissouri. A stunning natural beauty of location, close to offices, banks, small shops, restaurants and bars.

**Key Features** 

Covered or uncovered parking

Swimming pool

A/C provision

Heating provision

Provision for alarm system

Mature garden

BBQ area

Guest toilet

Bathroom in master bedroom

Electric gate

Quiet location surrounded by pine trees

Energy class A

**AVAILABILITY** 

House

Internal area 123 sq.m.

Covered verandas 12 sq.m.

Completion date: Q1 2026

**Property Info** 

Plot / Area Info

**Additional info** 

Covered Area Heating

**Amenities** 

• Storage room