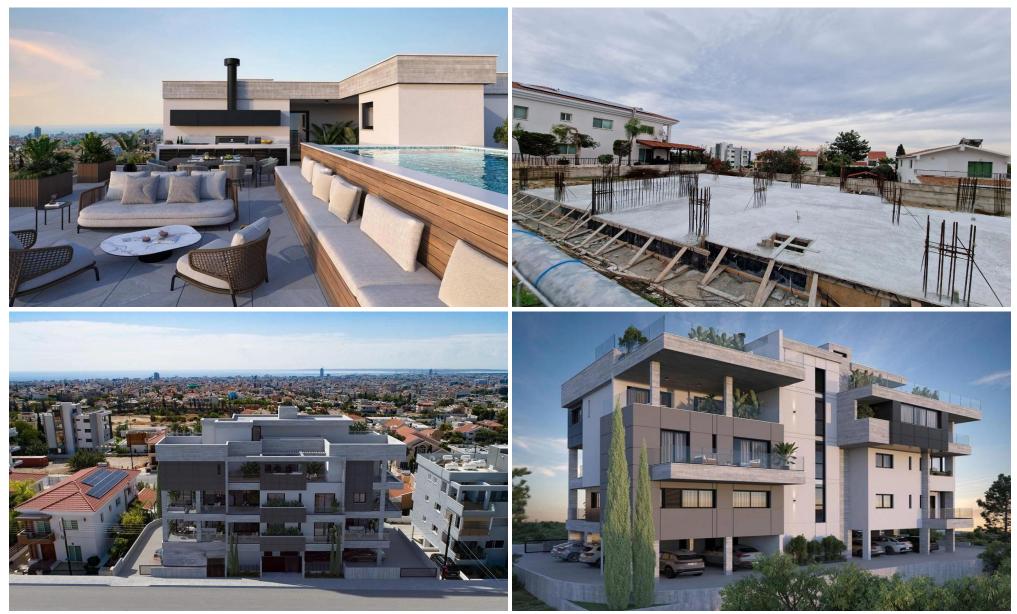

### **2** Bedroom Apartment for Sale in Limassol - Panthea

2 bedroom penthouse for sale in Panthea, Limassol. Between the Agia Fyla circle and Mesa Geitonia, 200m from the highway, 680m from the Mediterranean Hospital. The living area is 96m2, the veranda is 19m2 and the roof garden is 40m2, There is a storage room and 2 parking spaces. The price without the pool is 520.000+VAT.

| Property Info                                                       |                                | Plot / Area I    | nfo          | Additional info                                             |                                       |
|---------------------------------------------------------------------|--------------------------------|------------------|--------------|-------------------------------------------------------------|---------------------------------------|
| Covered Area<br>Furnishing<br>Energy Efficiency<br>Air Conditioning | 155<br>Unfurnished<br>A<br>No  | Parking          | Covered, Yes | Reference Number<br>Property type<br>Condition<br>Bathrooms | 114317<br>Apartment<br>Brand New<br>3 |
| Amenities                                                           | Location<br>Location: Limassol | - Panthea Region | : Limassol   |                                                             |                                       |