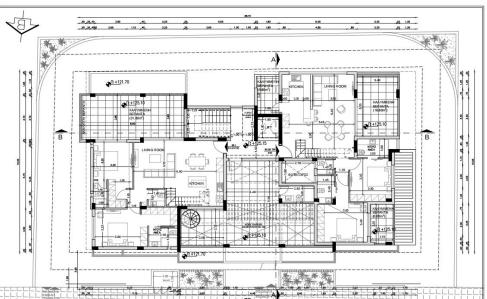

### **2** Bedroom Apartment for Sale in Limassol - Panthea

2 bedroom penthouse for sale in Panthea, Limassol. Between the Agia Fyla circle and Mesa Geitonia, 200m from the highway, 680m from the Mediterranean Hospital. The living area is 96m2, the veranda is 19m2 and the roof garden is 40m2, There is a storage room and 2 parking spaces. The price without the pool is 520.000+VAT.

| Property Info                                                       |                                | Plot / Area I    | nfo          | Additional info                                             |                                       |
|---------------------------------------------------------------------|--------------------------------|------------------|--------------|-------------------------------------------------------------|---------------------------------------|
| Covered Area<br>Furnishing<br>Energy Efficiency<br>Air Conditioning | 155<br>Unfurnished<br>A<br>No  | Parking          | Covered, Yes | Reference Number<br>Property type<br>Condition<br>Bathrooms | 114317<br>Apartment<br>Brand New<br>3 |
| Amenities                                                           | Location<br>Location: Limassol | - Panthea Region | : Limassol   |                                                             |                                       |