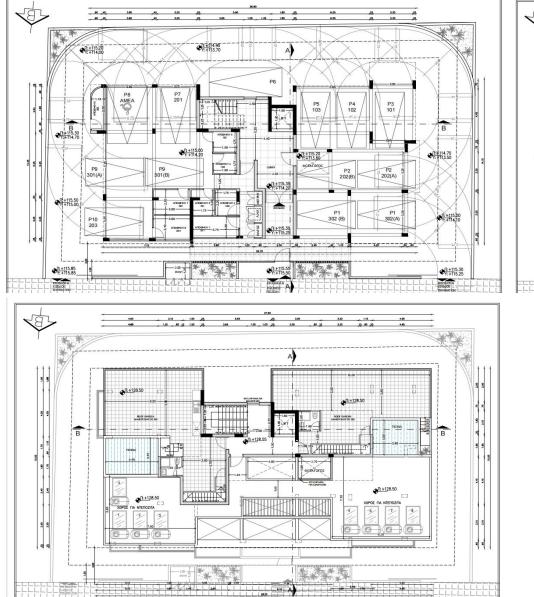

### **2** Bedroom Apartment for Sale in Limassol - Panthea

2 bedroom penthouse for sale in Panthea, Limassol. Between the Agia Fyla circle and Mesa Geitonia, 200m from the highway, 680m from the Mediterranean Hospital. The living area is 96m2, the veranda is 19m2 and the roof garden is 40m2, There is a storage room and 2 parking spaces. The price without the pool is 520.000+VAT.

| Property Info                                                       |                                | Plot / Area I    | nfo          | Additional info                                             |                                       |
|---------------------------------------------------------------------|--------------------------------|------------------|--------------|-------------------------------------------------------------|---------------------------------------|
| Covered Area<br>Furnishing<br>Energy Efficiency<br>Air Conditioning | 155<br>Unfurnished<br>A<br>No  | Parking          | Covered, Yes | Reference Number<br>Property type<br>Condition<br>Bathrooms | 114317<br>Apartment<br>Brand New<br>3 |
| Amenities                                                           | Location<br>Location: Limassol | - Panthea Region | : Limassol   |                                                             |                                       |