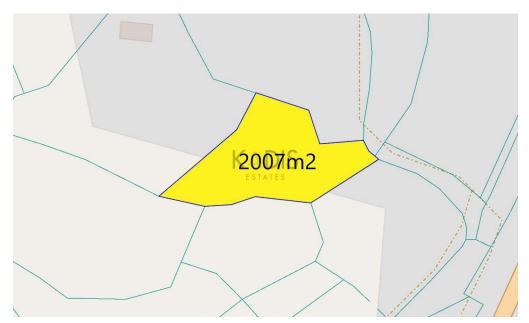

## 2,007m<sup>2</sup> Plot for Sale in Moniatis, Limassol District

- •Residential Land 2007m2
- Building Factor 30%
- •Cover Factor 20%
- •Greenery Area

Land in the mountains with a nice view of the forest and the village of Moniatis.

Ideal to develop nice villas in the forest.

| Property Info | Plot / Area Info |      | Additional info  |                |
|---------------|------------------|------|------------------|----------------|
|               |                  |      | Reference Number | 8204           |
|               | Plot area        | 2007 | Property type    | Land and Plots |
|               |                  |      | Condition        | Pre-Owned      |