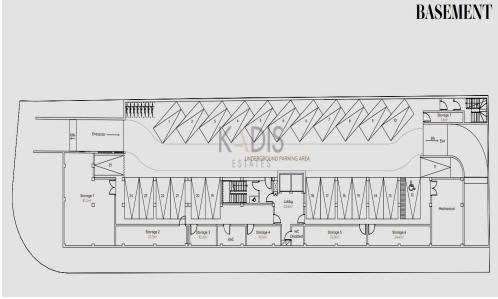

## 4415m<sup>2</sup> Building for Sale in Limassol District

- Four Levels
- 3 Whole Floor Offices
- •3 Shops with Mezzanine
- Basement & Ground Floor Parking
- Lobby
- •Total Building Area 4.415m2
- •Close to several amenities
- Prime location
- Modern Design
- Storages

Office Floor 1: 593m2 Office Floor 2: 602m2 Office Floor 3: 570m2 Office Floor 4: 517m2

Shop 1: 204.1 m2 & Mezzanine 104.2m2 Shop 2: 80.2m2 & Mezzanine 27.4m2 Shop 3: 163.9m2 & Mezzanine 81.2m2

| Property Info |      | Plot / Area Info |              | Additional info  |                  |
|---------------|------|------------------|--------------|------------------|------------------|
|               |      |                  |              | Reference Number | 8265             |
| Covered Area  | 4415 | Parking          | Covered, Yes | Property type    | Building         |
|               |      |                  |              | Condition        | <b>Brand New</b> |