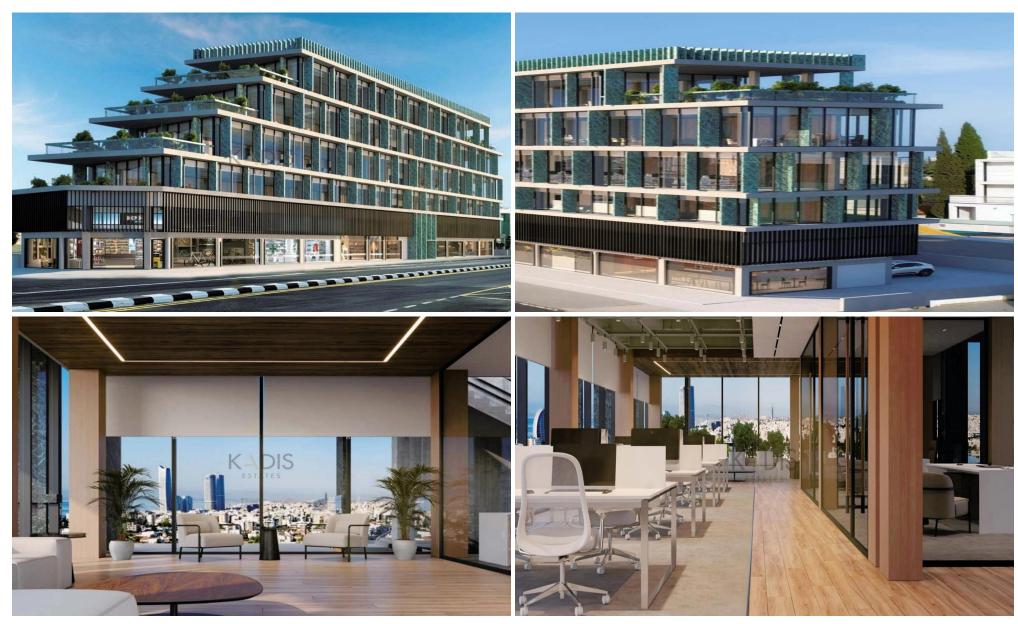

## 4415m<sup>2</sup> Building for Sale in Limassol District

- Four Levels
- 3 Whole Floor Offices
- •3 Shops with Mezzanine
- Basement & Ground Floor Parking
- Lobby
- •Total Building Area 4.415m2
- •Close to several amenities
- Prime location
- Modern Design
- Storages