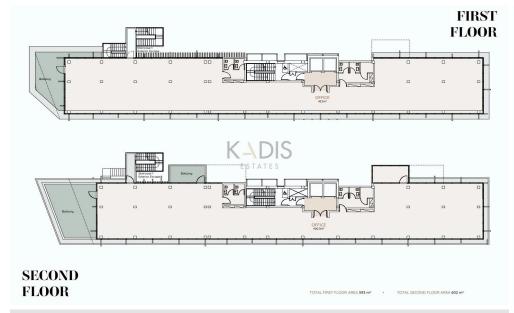

Office Floor 1: 593m2 Office Floor 2: 602m2 Office Floor 3: 570m2 Office Floor 4: 517m2

Shop 1: 204.1 m2 & Mezzanine 104.2m2 Shop 2: 80.2m2 & Mezzanine 27.4m2 Shop 3: 163.9m2 & Mezzanine 81.2m2

| Property Info |      | Plot / Area Info |              | Additional info  |                  |
|---------------|------|------------------|--------------|------------------|------------------|
|               |      |                  |              | Reference Number | 8265             |
| Covered Area  | 4415 | Parking          | Covered, Yes | Property type    | Building         |
|               |      |                  |              | Condition        | <b>Brand New</b> |