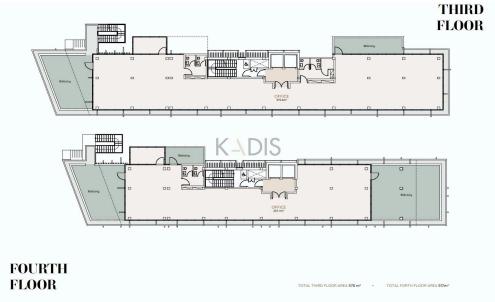

Office Floor 1: 593m2 Office Floor 2: 602m2 Office Floor 3: 570m2 Office Floor 4: 517m2

Shop 1: 204.1 m2 & Mezzanine 104.2m2 Shop 2: 80.2m2 & Mezzanine 27.4m2 Shop 3: 163.9m2 & Mezzanine 81.2m2

| Property Info |      | Plot / Area Info |              | Additional info  |                  |
|---------------|------|------------------|--------------|------------------|------------------|
|               |      |                  |              | Reference Number | 8265             |
| Covered Area  | 4415 | Parking          | Covered, Yes | Property type    | Building         |
|               |      |                  |              | Condition        | <b>Brand New</b> |