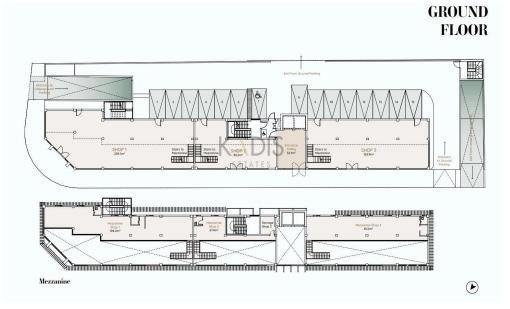

## 4415m<sup>2</sup> Building for Sale in Limassol District

- Four Levels
- 3 Whole Floor Offices
- •3 Shops with Mezzanine
- Basement & Ground Floor Parking
- Lobby
- •Total Building Area 4.415m2
- •Close to several amenities
- Prime location
- Modern Design
- Storages

Office Floor 1: 593m2 Office Floor 2: 602m2 Office Floor 3: 570m2 Office Floor 4: 517m2

Shop 1: 204.1 m2 & Mezzanine 104.2m2 Shop 2: 80.2m2 & Mezzanine 27.4m2 Shop 3: 163.9m2 & Mezzanine 81.2m2

| Property Info |      | Plot / Area Info |              | Additional info  |                  |
|---------------|------|------------------|--------------|------------------|------------------|
|               |      |                  |              | Reference Number | 8265             |
| Covered Area  | 4415 | Parking          | Covered, Yes | Property type    | Building         |
|               |      |                  |              | Condition        | <b>Brand New</b> |