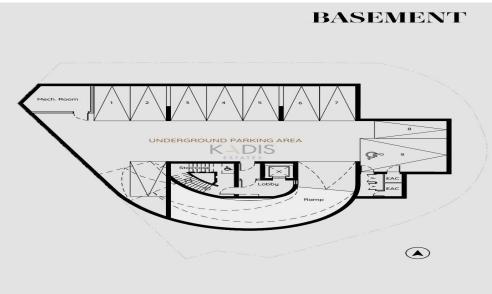

## 1904m<sup>2</sup> Building for Sale in Limassol - Mesa Geitonia

- •7 Levels
- •Total Building Area 1904.4m2
- •Office Spaces 1113.6m2
- Basement & Ground Floor Parking
- Open Space
- Roof Garden
- Kitchens
- Covered Verandas
- Prime Location