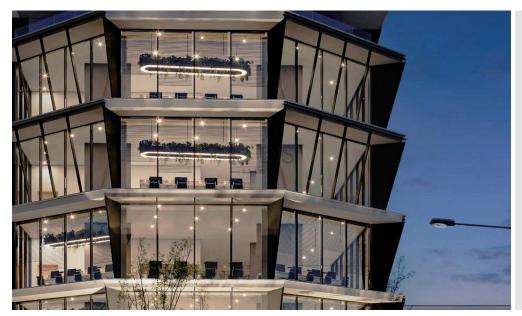

## 1904m<sup>2</sup> Building for Sale in Limassol - Mesa Geitonia

- •7 Levels
- •Total Building Area 1904.4m2
- •Office Spaces 1113.6m2
- Basement & Ground Floor Parking
- Open Space
- Roof Garden
- Kitchens
- Covered Verandas
- Prime Location