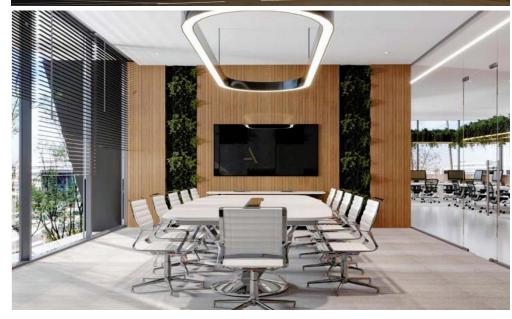

## 1904m<sup>2</sup> Building for Sale in Limassol - Mesa Geitonia

- •7 Levels
- •Total Building Area 1904.4m2
- •Office Spaces 1113.6m2
- Basement & Ground Floor Parking
- Open Space
- Roof Garden
- Kitchens
- Covered Verandas
- Prime Location