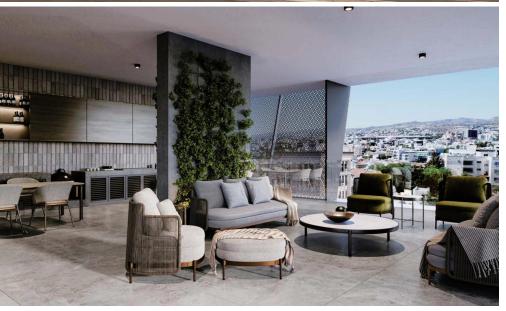

## 1904m<sup>2</sup> Building for Sale in Limassol - Mesa Geitonia

- •7 Levels
- •Total Building Area 1904.4m2
- •Office Spaces 1113.6m2
- Basement & Ground Floor Parking
- Open Space
- Roof Garden
- Kitchens
- Covered Verandas
- Prime Location