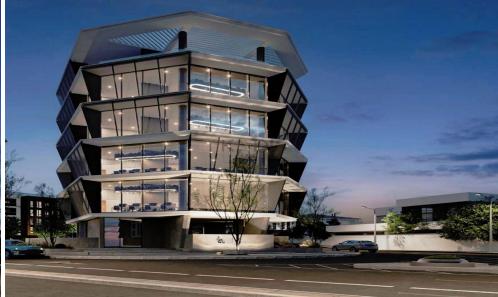

## 1904m<sup>2</sup> Building for Sale in Limassol - Mesa Geitonia

- •7 Levels
- •Total Building Area 1904.4m2
- •Office Spaces 1113.6m2
- Basement & Ground Floor Parking
- Open Space
- Roof Garden
- Kitchens
- Covered Verandas
- Prime Location