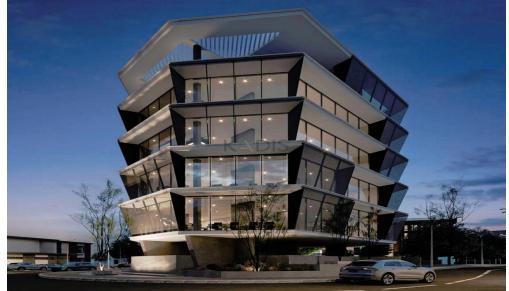

## 1904m<sup>2</sup> Building for Sale in Limassol - Mesa Geitonia

- •7 Levels
- •Total Building Area 1904.4m2
- •Office Spaces 1113.6m2
- Basement & Ground Floor Parking
- Open Space
- Roof Garden
- Kitchens
- Covered Verandas
- Prime Location