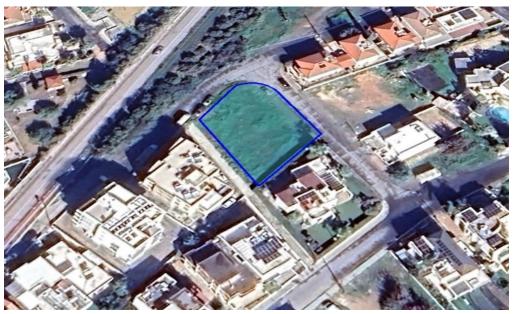

## 1,005m<sup>2</sup> Plot for Sale in Ypsonas, Limassol District

Reference ID: #SA35302Price details:  $\notin 390,000$ It is located after the General Hospital bridge on the Limassol-Paphos highway.Attached is a site map for the exact location.The asset falls within the Residential Planning Zone K $\alpha$ 6 with a building density coefficient of 90% and a coverage coefficient of 50%, over 3 floors and 13,5m maximum height.

| Property Info | Plot / Area Info |      | Additional info            |                           |  |
|---------------|------------------|------|----------------------------|---------------------------|--|
|               |                  |      | Reference Number           | SA35302<br>Land and Plots |  |
|               | Plot area        | 1005 | Property type<br>Condition |                           |  |
|               |                  |      |                            | Brand New                 |  |
|               | _                |      |                            |                           |  |
| Amenities     | Location         |      |                            |                           |  |