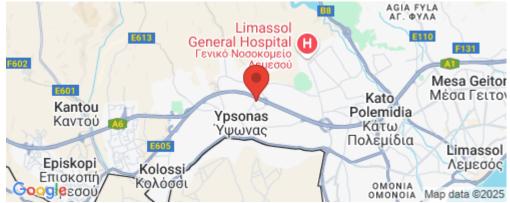

## 1,005m<sup>2</sup> Plot for Sale in Ypsonas, Limassol District

Reference ID: #SA35302Price details:  $\notin 390,000$ It is located after the General Hospital bridge on the Limassol-Paphos highway.Attached is a site map for the exact location.The asset falls within the Residential Planning Zone K $\alpha$ 6 with a building density coefficient of 90% and a coverage coefficient of 50%, over 3 floors and 13,5m maximum height.

Location: Ypsonas Region: Limassol Coordinates: 34.69422325501 / 32.966076662688