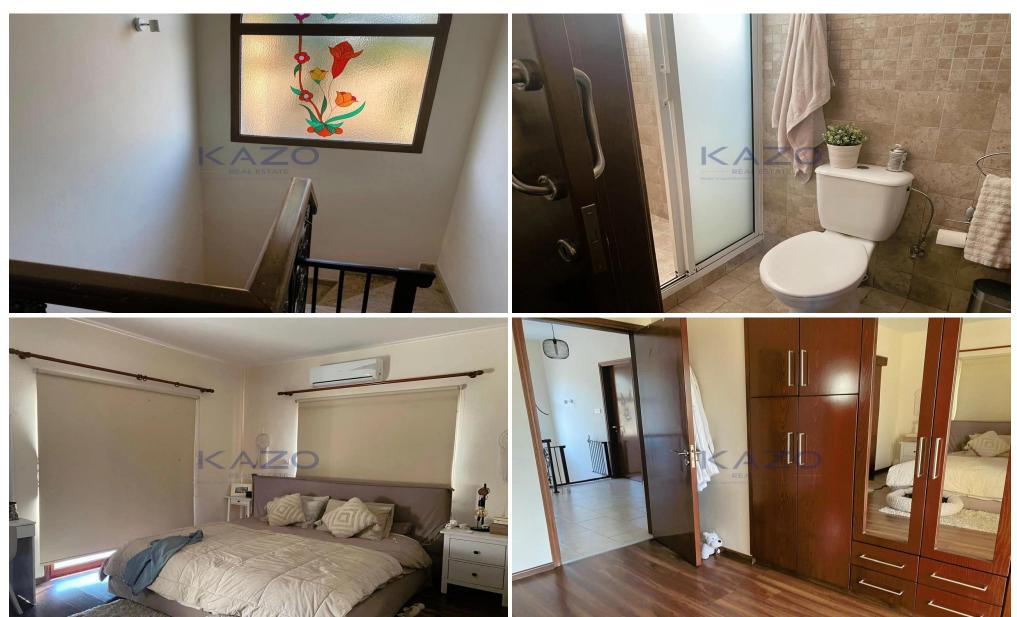

## 5 Bedroom House for Sale in Parekklisia, Limassol District

Offering spectacular views, we are delighted to promote and offer this amazing five-bedroom detached house in Pareklissia, Limassol's beautiful area. The house sits on 650 square meters of plot area, and it offers two sitting area, a kitchen area, five bedrooms (ensuite in the master bedroom), and a spacious outdoor sitting and swimming pool area. The detached house offers 230 square meters of internal area.