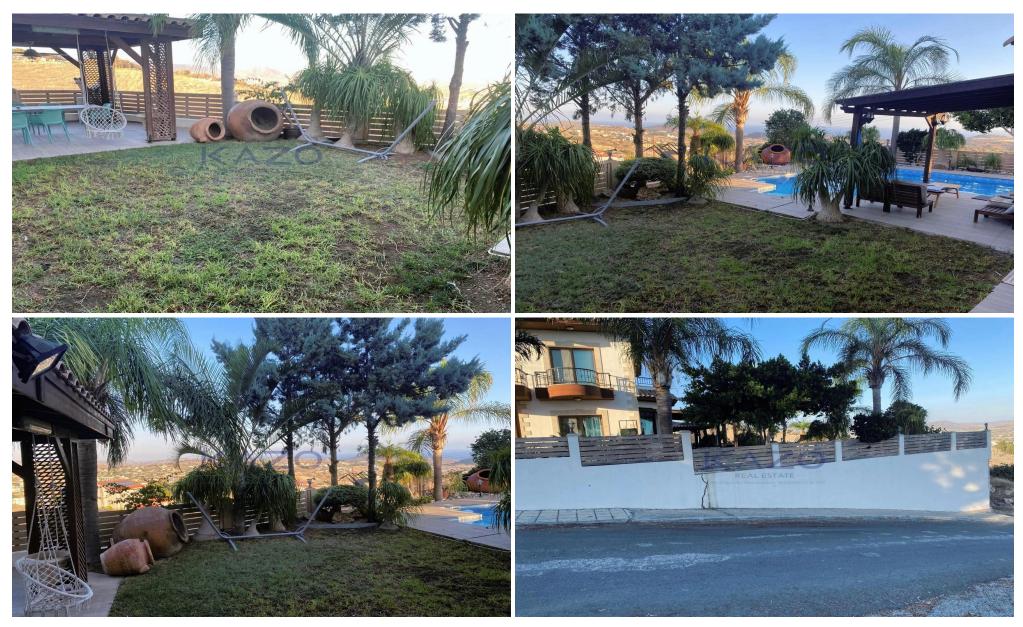

## 5 Bedroom House for Sale in Parekklisia, Limassol District

Offering spectacular views, we are delighted to promote and offer this amazing five-bedroom detached house in Pareklissia, Limassol's beautiful area. The house sits on 650 square meters of plot area, and it offers two sitting area, a kitchen area, five bedrooms (ensuite in the master bedroom), and a spacious outdoor sitting and swimming pool area. The detached house offers 230 square meters of internal area.