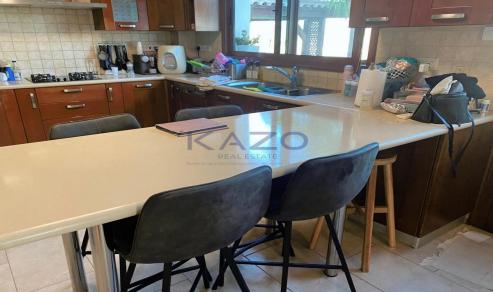

## 5 Bedroom House for Sale in Parekklisia, Limassol District

Offering spectacular views, we are delighted to promote and offer this amazing five-bedroom detached house in Pareklissia, Limassol's beautiful area. The house sits on 650 square meters of plot area, and it offers two sitting area, a kitchen area, five bedrooms (ensuite in the master bedroom), and a spacious outdoor sitting and swimming pool area. The detached house offers 230 square meters of internal area.