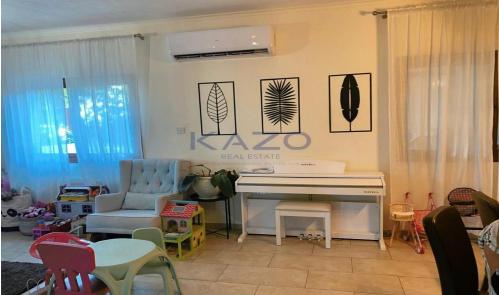

## 5 Bedroom House for Sale in Parekklisia, Limassol District

Offering spectacular views, we are delighted to promote and offer this amazing five-bedroom detached house in Pareklissia, Limassol's beautiful area. The house sits on 650 square meters of plot area, and it offers two sitting area, a kitchen area, five bedrooms (ensuite in the master bedroom), and a spacious outdoor sitting and swimming pool area. The detached house offers 230 square meters of internal area.