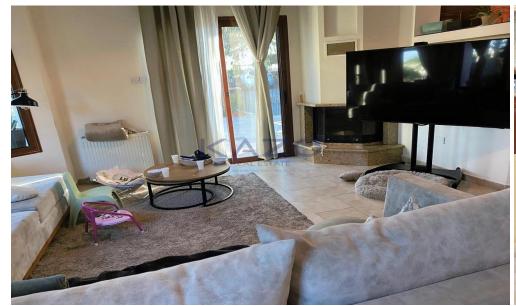

## 5 Bedroom House for Sale in Parekklisia, Limassol District

Offering spectacular views, we are delighted to promote and offer this amazing five-bedroom detached house in Pareklissia, Limassol's beautiful area. The house sits on 650 square meters of plot area, and it offers two sitting area, a kitchen area, five bedrooms (ensuite in the master bedroom), and a spacious outdoor sitting and swimming pool area. The detached house offers 230 square meters of internal area.