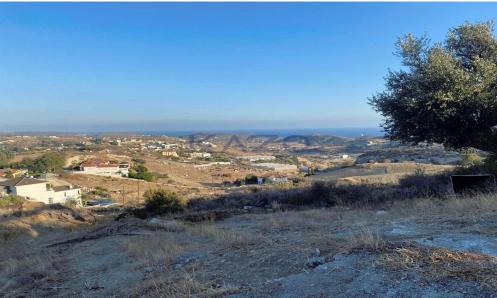

## 5 Bedroom House for Sale in Parekklisia, Limassol District

Offering spectacular views, we are delighted to promote and offer this amazing five-bedroom detached house in Pareklissia, Limassol's beautiful area. The house sits on 650 square meters of plot area, and it offers two sitting area, a kitchen area, five bedrooms (ensuite in the master bedroom), and a spacious outdoor sitting and swimming pool area. The detached house offers 230 square meters of internal area.