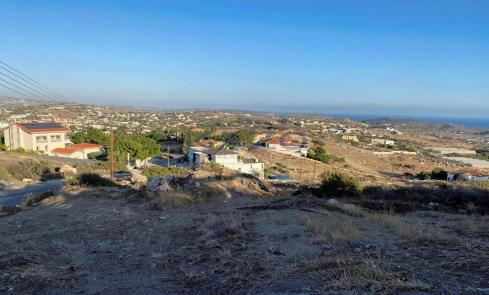

## 5 Bedroom House for Sale in Parekklisia, Limassol District

Offering spectacular views, we are delighted to promote and offer this amazing five-bedroom detached house in Pareklissia, Limassol's beautiful area. The house sits on 650 square meters of plot area, and it offers two sitting area, a kitchen area, five bedrooms (ensuite in the master bedroom), and a spacious outdoor sitting and swimming pool area. The detached house offers 230 square meters of internal area.