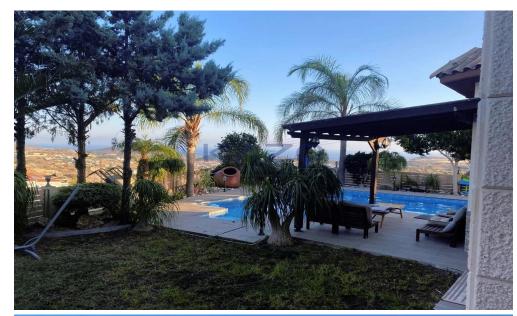

## 5 Bedroom House for Sale in Parekklisia, Limassol District

Offering spectacular views, we are delighted to promote and offer this amazing five-bedroom detached house in Pareklissia, Limassol's beautiful area. The house sits on 650 square meters of plot area, and it offers two sitting area, a kitchen area, five bedrooms (ensuite in the master bedroom), and a spacious outdoor sitting and swimming pool area. The detached house offers 230 square meters of internal area.