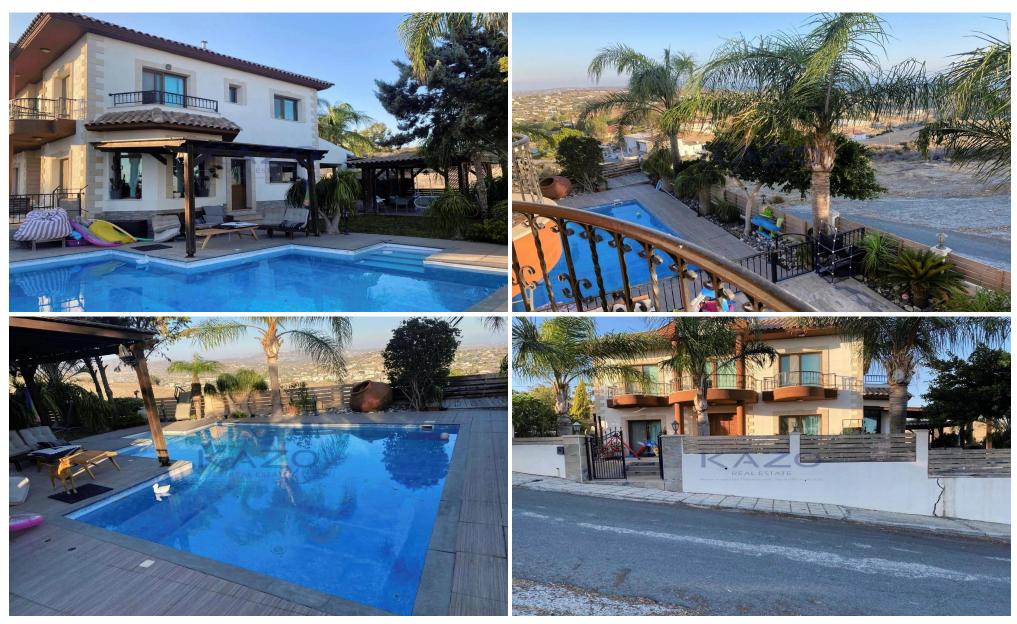

## 5 Bedroom House for Sale in Parekklisia, Limassol District

Offering spectacular views, we are delighted to promote and offer this amazing five-bedroom detached house in Pareklissia, Limassol's beautiful area. The house sits on 650 square meters of plot area, and it offers two sitting area, a kitchen area, five bedrooms (ensuite in the master bedroom), and a spacious outdoor sitting and swimming pool area. The detached house offers 230 square meters of internal area.