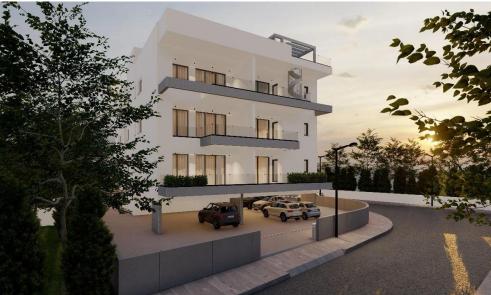

## 2 Bedroom Apartment for Sale in Limassol - Zakaki

A new project in Zakaki area of Limassol. The project consists of 14 apartments. Key Features

Energy efficiency A
Ideal location with easy access to the highway
Excellent quality materials
Solar water heating system
Provision for electrical heat bodies on the walls
Provision for A/C in the bedrooms, living room and kitchen (SPLIT UNIT)
Electric shutters in the rooms

AVAILABILITY
Apartment 3rd floor

Indoor area 82,5 sq.m. Covered veranda 18 sq.m. Roof garden 50 sq.m.

There are more apartments available in this project.

The project will start in February 2025 with expected to finish afte...