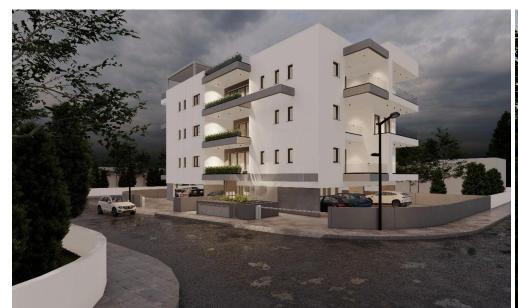

## 2 Bedroom Apartment for Sale in Limassol - Zakaki

A new project in Zakaki area of Limassol. The project consists of 14 apartments. Key Features

Energy efficiency A
Ideal location with easy access to the highway
Excellent quality materials
Solar water heating system
Provision for electrical heat bodies on the walls
Provision for A/C in the bedrooms, living room and kitchen (SPLIT UNIT)
Electric shutters in the rooms

AVAILABILITY
Apartment 3rd floor

Indoor area 82,5 sq.m. Covered veranda 18 sq.m. Roof garden 50 sq.m.

There are more apartments available in this project.

The project will start in February 2025 with expected to finish afte...