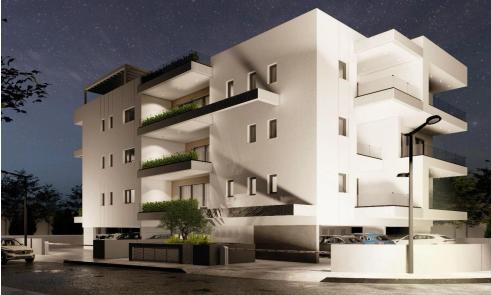

## 2 Bedroom Apartment for Sale in Limassol - Zakaki

A new project in Zakaki area of Limassol. The project consists of 14 apartments. Key Features

Energy efficiency A
Ideal location with easy access to the highway
Excellent quality materials
Solar water heating system
Provision for electrical heat bodies on the walls
Provision for A/C in the bedrooms, living room and kitchen (SPLIT UNIT)
Electric shutters in the rooms

AVAILABILITY
Apartment 3rd floor

Indoor area 82,5 sq.m. Covered veranda 18 sq.m. Roof garden 50 sq.m.

There are more apartments available in this project.

The project will start in February 2025 with expected to finish afte...