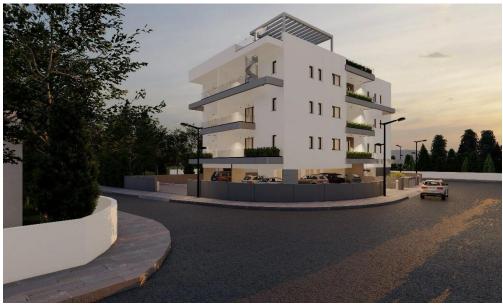

## 2 Bedroom Apartment for Sale in Limassol - Zakaki

A new project in Zakaki area of Limassol. The project consists of 14 apartments. Key Features

Energy efficiency A
Ideal location with easy access to the highway
Excellent quality materials
Solar water heating system
Provision for electrical heat bodies on the walls
Provision for A/C in the bedrooms, living room and kitchen (SPLIT UNIT)
Electric shutters in the rooms

AVAILABILITY
Apartment 3rd floor

Indoor area 82,5 sq.m. Covered veranda 18 sq.m. Roof garden 50 sq.m.

There are more apartments available in this project.

The project will start in February 2025 with expected to finish afte...