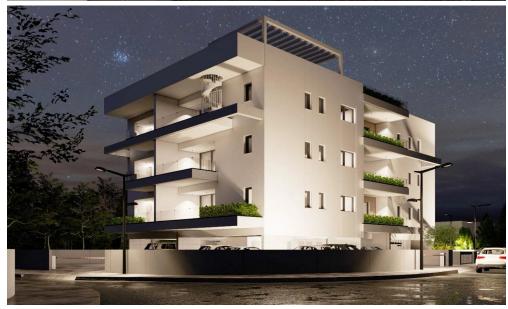

## 2 Bedroom Apartment for Sale in Limassol - Zakaki

A new project in Zakaki area of Limassol. The project consists of 14 apartments. Key Features

Energy efficiency A
Ideal location with easy access to the highway
Excellent quality materials
Solar water heating system
Provision for electrical heat bodies on the walls
Provision for A/C in the bedrooms, living room and kitchen (SPLIT UNIT)
Electric shutters in the rooms

AVAILABILITY
Apartment 3rd floor

Indoor area 82,5 sq.m. Covered veranda 18 sq.m. Roof garden 50 sq.m.

There are more apartments available in this project.

The project will start in February 2025 with expected to finish afte...