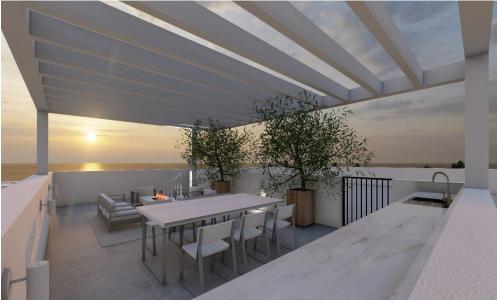

AVAILABILITY
Apartment 3rd floor

Indoor area 82,5 sq.m. Covered veranda 18 sq.m. Roof garden 50 sq.m.

There are more apartments available in this project.

The project will start in February 2025 with expected to finish afte...