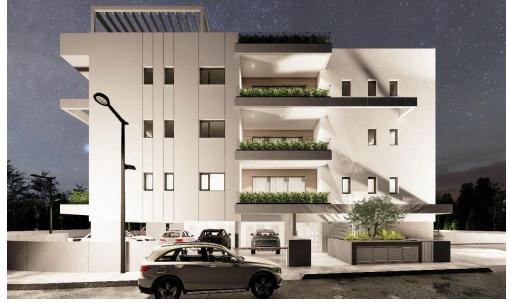

## 2 Bedroom Apartment for Sale in Limassol - Zakaki

A new project in Zakaki area of Limassol. The project consists of 14 apartments. Key Features

Energy efficiency A
Ideal location with easy access to the highway
Excellent quality materials
Solar water heating system
Provision for electrical heat bodies on the walls
Provision for A/C in the bedrooms, living room and kitchen (SPLIT UNIT)
Electric shutters in the rooms

AVAILABILITY
Apartment 3rd floor

Indoor area 82,5 sq.m. Covered veranda 18 sq.m. Roof garden 50 sq.m.

There are more apartments available in this project.

The project will start in February 2025 with expected to finish afte...