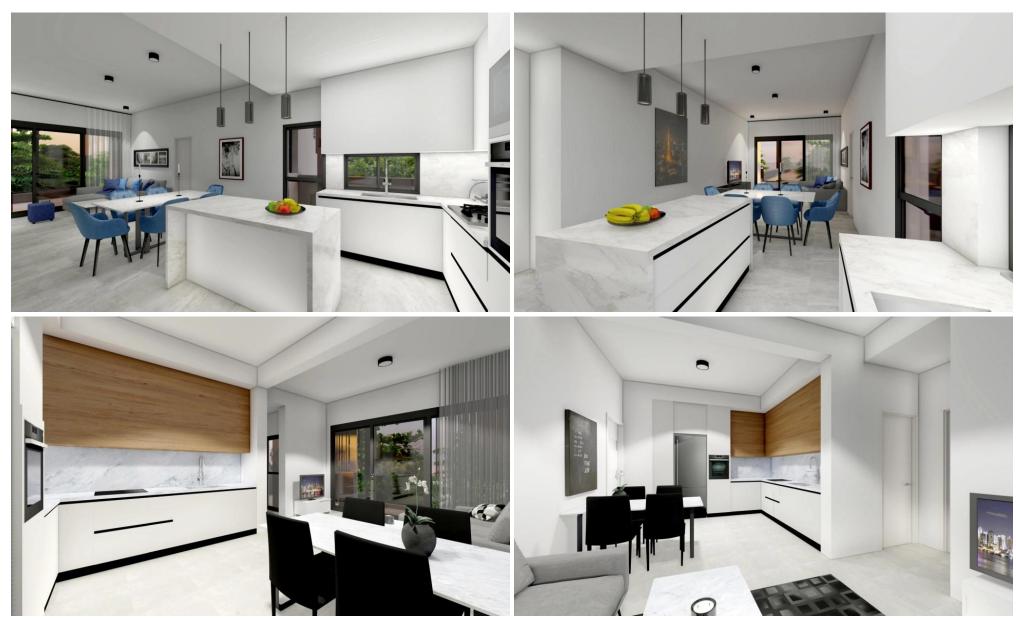

## 1 Bedroom Apartment for Sale in Limassol - Panthea

This project is an extraordinary residential development located in the highly desirable Agios Athanasios area, offering a lifestyle of elegance and sophistication. Meticulously crafted, this exclusive project consists of 10 spacious apartments, each designed to elevate comfort and style. From expansive layouts to premium finishes, every detail reflects a commitment to luxury living. Almost all apartments are allocated two parking spaces, adding extra convenience. The common areas are thoughtfully curated to foster both relaxation and wellness. A stunning swimming pool invites you to unwind, while a fully equipped gym ensures your fitness routine is easy to follow. For families, a dedicat...