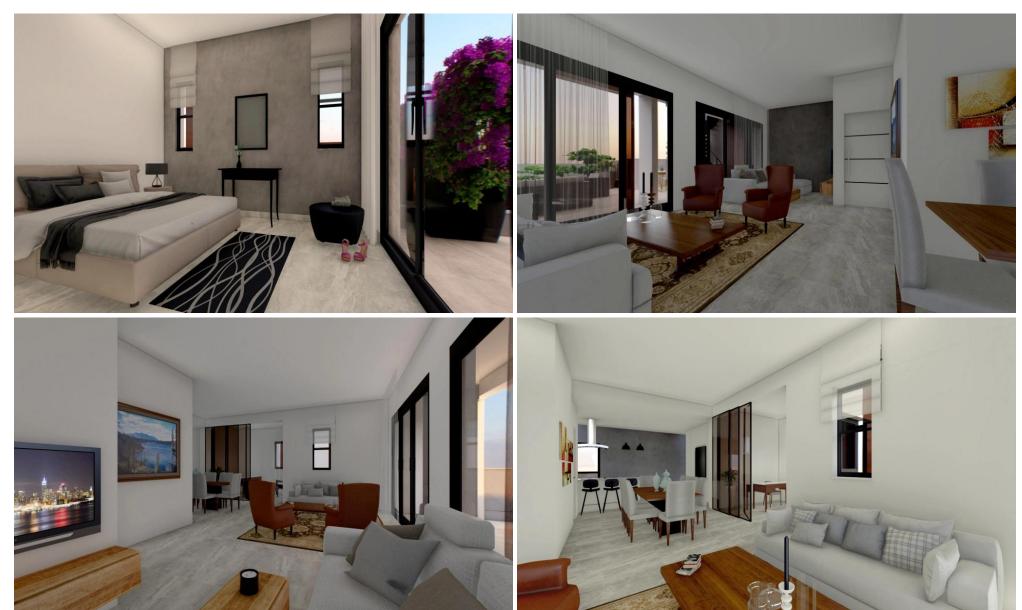

## 2 Bedroom Apartment for Sale in Limassol - Panthea

This project is an extraordinary residential development located in the highly desirable Agios Athanasios area, offering a lifestyle of elegance and sophistication. Meticulously crafted, this exclusive project consists of 10 spacious apartments, each designed to elevate comfort and style. From expansive layouts to premium finishes, every detail reflects a commitment to luxury living. Almost all apartments are allocated two parking spaces, adding extra convenience. The common areas are thoughtfully curated to foster both relaxation and wellness. A stunning swimming pool invites you to unwind, while a fully equipped gym ensures your fitness routine is easy to follow. For families, a dedicat...