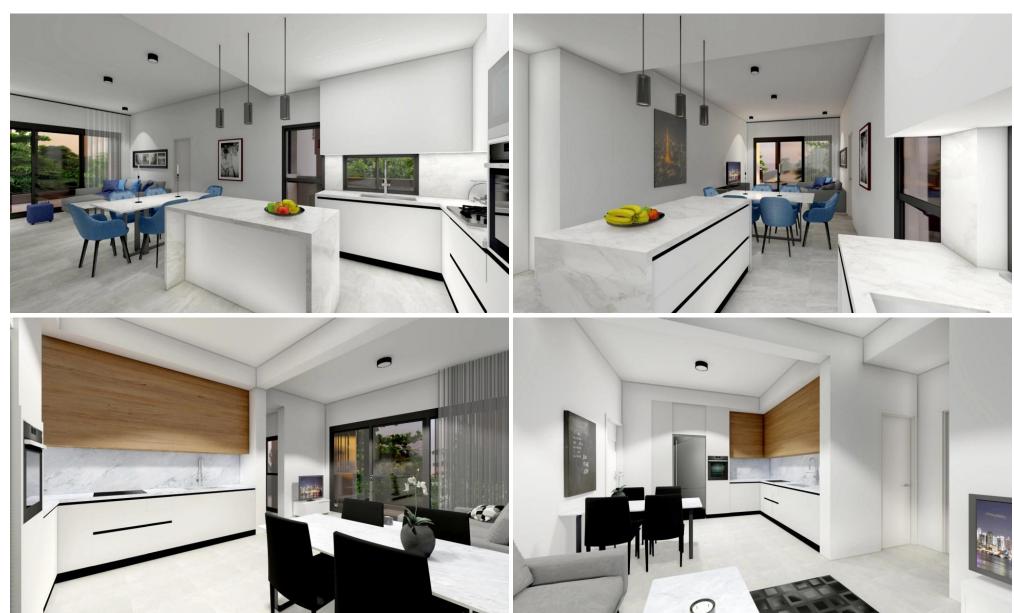

## 2 Bedroom Apartment for Sale in Limassol - Panthea

This project is an extraordinary residential development located in the highly desirable Agios Athanasios area, offering a lifestyle of elegance and sophistication. Meticulously crafted, this exclusive project consists of 10 spacious apartments, each designed to elevate comfort and style. From expansive layouts to premium finishes, every detail reflects a commitment to luxury living. Almost all apartments are allocated two parking spaces, adding extra convenience. The common areas are thoughtfully curated to foster both relaxation and wellness. A stunning swimming pool invites you to unwind, while a fully equipped gym ensures your fitness routine is easy to follow. For families, a dedicat...