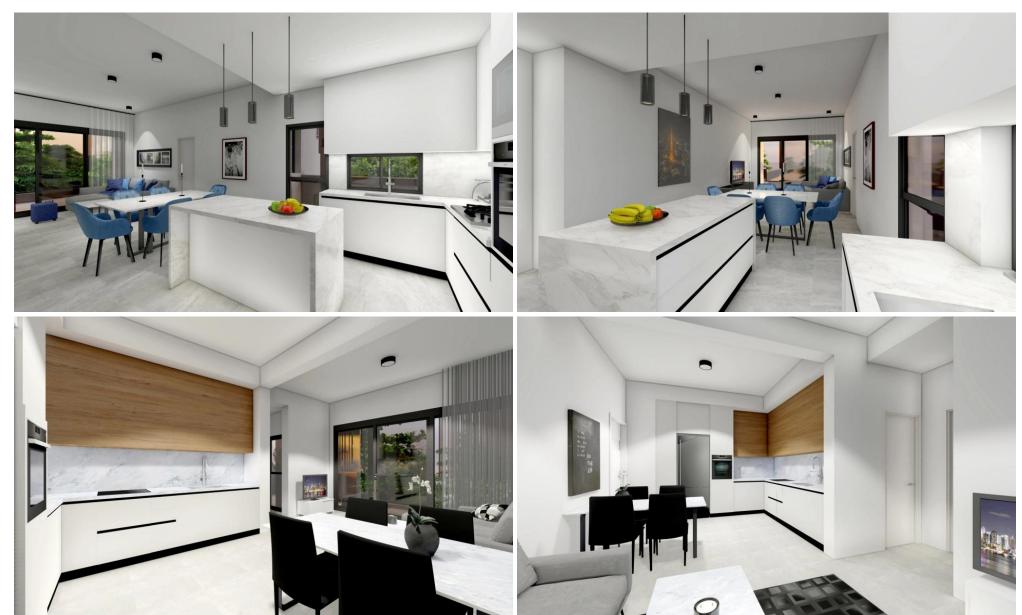

## 3 Bedroom Apartment for Sale in Limassol - Panthea

This project is an extraordinary residential development located in the highly desirable Agios Athanasios area, offering a lifestyle of elegance and sophistication. Meticulously crafted, this exclusive project consists of 10 spacious apartments, each designed to elevate comfort and style. From expansive layouts to premium finishes, every detail reflects a commitment to luxury living. Almost all apartments are allocated two parking spaces, adding extra convenience. The common areas are thoughtfully curated to foster both relaxation and wellness. A stunning swimming pool invites you to unwind, while a fully equipped gym ensures your fitness routine is easy to follow. For families, a dedicat...