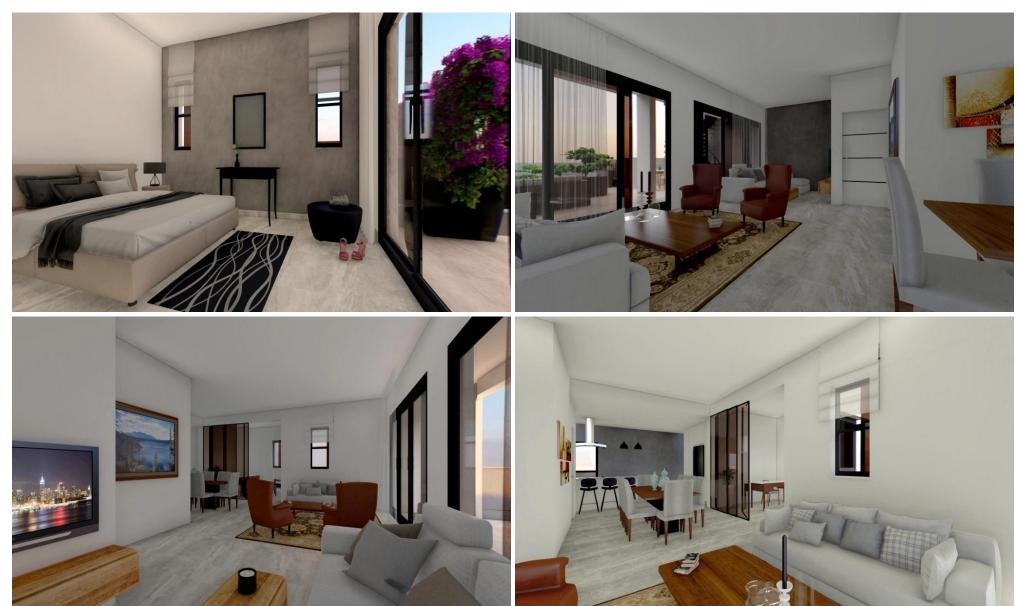

## 3 Bedroom Apartment for Sale in Limassol - Panthea

This project is an extraordinary residential development located in the highly desirable Agios Athanasios area, offering a lifestyle of elegance and sophistication. Meticulously crafted, this exclusive project consists of 10 spacious apartments, each designed to elevate comfort and style. From expansive layouts to premium finishes, every detail reflects a commitment to luxury living. Almost all apartments are allocated two parking spaces, adding extra convenience. The common areas are thoughtfully curated to foster both relaxation and wellness. A stunning swimming pool invites you to unwind, while a fully equipped gym ensures your fitness routine is easy to follow. For families, a dedicat...