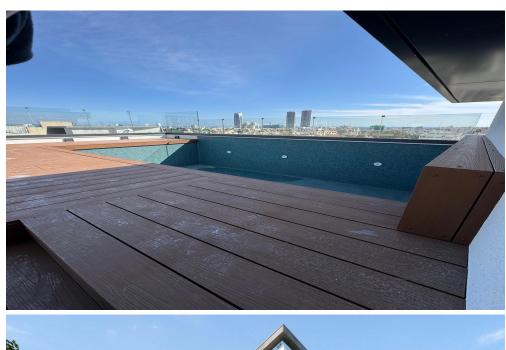

## 3 Bedroom Apartment for Sale in Limassol - Agios Nicolaos

Reference ID: #SA35324Price details: €700,000 +VATTwo bedroom penthouse apartment for sale, located in the heart of Limassol, is just a short walk from the promenade and the city centre. Project is a selection of 6 unique apartments and two penthouses located in the heart of the city in the prestigious area of Agios Nikolaos in Limassol, within walking distance from the sea. Everything you need for a carefree life with family, friends and like-minded people is concentrated here. And the whole of Limassol is at your feet: schools, supermarkets, institutions, central streets, embankment, art galleries, cosy cafes – and all this is within a 5-minute walk. The project embodies the ...