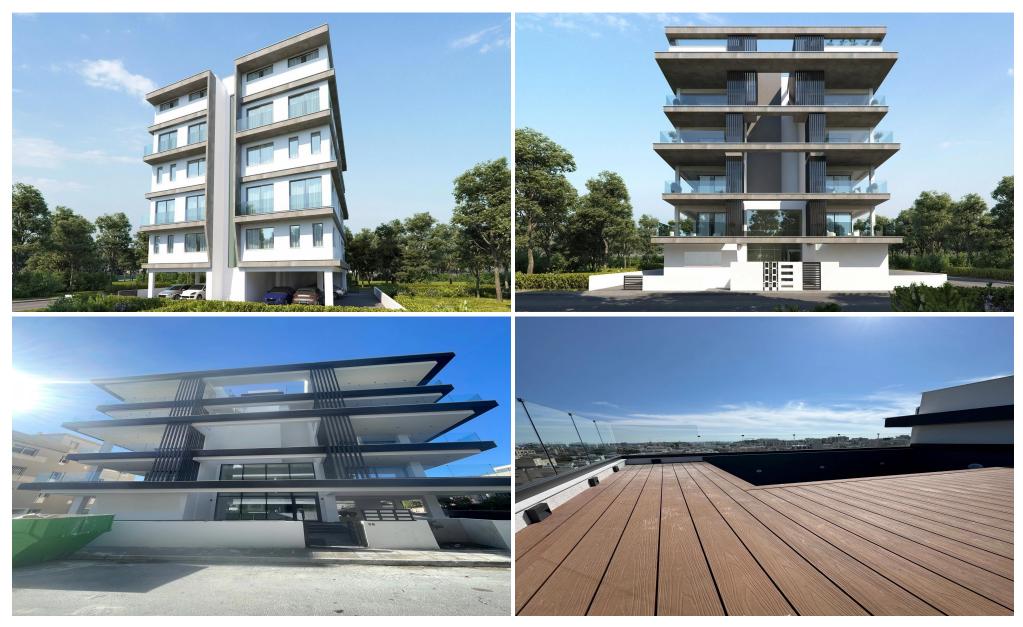

## 3 Bedroom Apartment for Sale in Limassol - Agios Nicolaos

Reference ID: #SA35324Price details: €700,000 +VATTwo bedroom penthouse apartment for sale, located in the heart of Limassol, is just a short walk from the promenade and the city centre. Project is a selection of 6 unique apartments and two penthouses located in the heart of the city in the prestigious area of Agios Nikolaos in Limassol, within walking distance from the sea. Everything you need for a carefree life with family, friends and like-minded people is concentrated here. And the whole of Limassol is at your feet: schools, supermarkets, institutions, central streets, embankment, art galleries, cosy cafes – and all this is within a 5-minute walk. The project embodies the ...