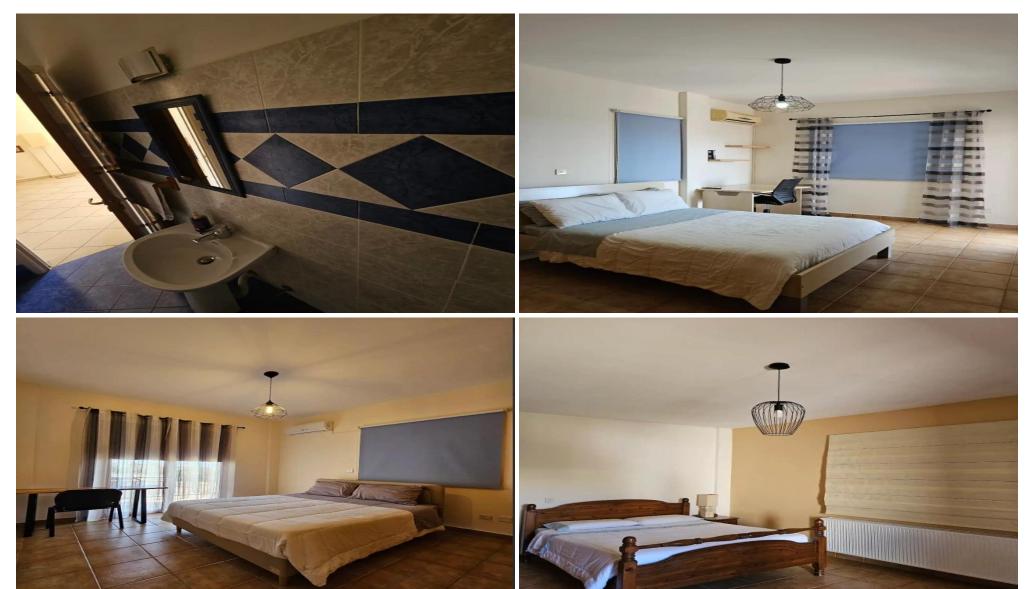

The house consists of 2 kitchens, a living room and dining area as an open space, quest wc, a main bath with wc and 3 bedrooms with covered balconys. Externally, there is a garden and a covered parking. Internal covered area of the house is 160 sqm and plot area is 300 sqm.