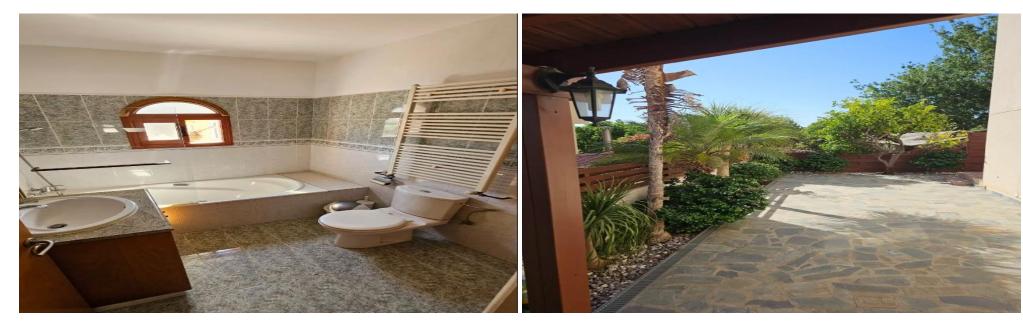

The house consists of 2 kitchens, a living room and dining area as an open space, quest wc, a main bath with wc and 3 bedrooms with covered balconys. Externally, there is a garden and a covered parking. Internal covered area of the house is 160 sqm and plot area is 300 sqm.

Extra: Garden, A/C, Thermal Insulation, 2 Verandas, 1 Uncovered Parking and...

**Property Info** 

Plot / Area Info

Covered Area 160

Air Conditioning All rooms, Yes

Amenities Location

**Location:** Empa Region: **Paphos** 