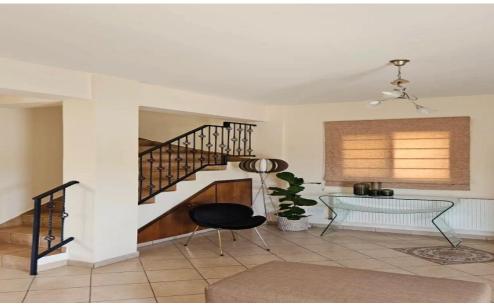

The house consists of 2 kitchens, a living room and dining area as an open space, quest wc, a main bath with wc and 3 bedrooms with covered balconys. Externally, there is a garden and a covered parking. Internal covered area of the house is 160 sqm and plot area is 300 sqm.