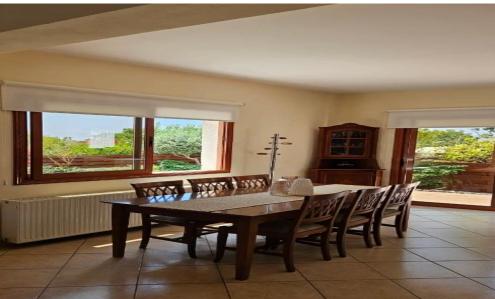

The house consists of 2 kitchens, a living room and dining area as an open space, quest wc, a main bath with wc and 3 bedrooms with covered balconys. Externally, there is a garden and a covered parking. Internal covered area of the house is 160 sqm and plot area is 300 sqm.