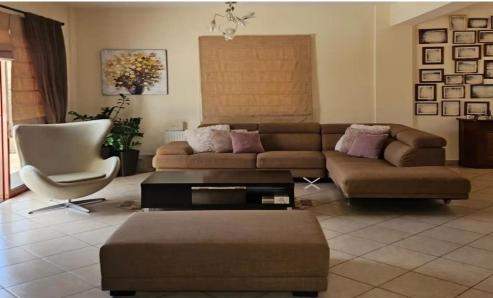

The house consists of 2 kitchens, a living room and dining area as an open space, quest wc, a main bath with wc and 3 bedrooms with covered balconys. Externally, there is a garden and a covered parking. Internal covered area of the house is 160 sqm and plot area is 300 sqm.