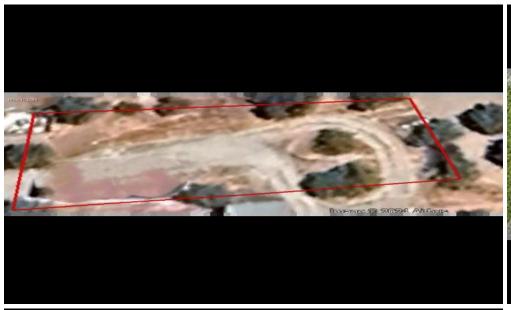

## 511m<sup>2</sup> Plot for Sale in Limassol District

Land in Ypsonas with a registered passage suitable for the construction of 2 houses.

The land is situated next to houses, with all the facilities around and within only few minutes away from shops and all the amenities of a well known commercial avenue of the region. Flat surface land for sale.

Land with a flat surface some meters away from the registered asphalt road, within a peaceful neighbourhood, providing 90 pct building density and 50 pct cover density. The frontage and the shape of the property enables the purchaser to construct two house next to each other with a south direction. The south frontage is about 38m and the depth is nearly 14m, the east frontag...