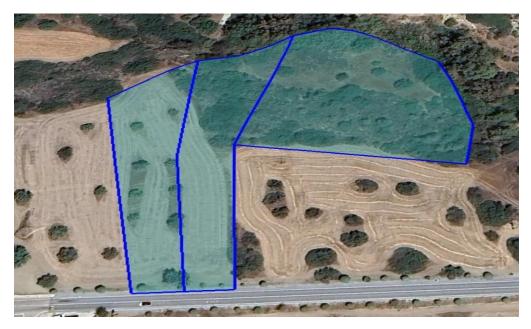

## 12,706m<sup>2</sup> Plot for Sale in Moni, Limassol District

Land for sale in Moni, Limassol.

It has an area of 12,706 sq.m.

Falls 63% into residential zone with building density 30% and coverage ratio 20% and 37% on protection zone with building density 10% and coverage ration 10%.