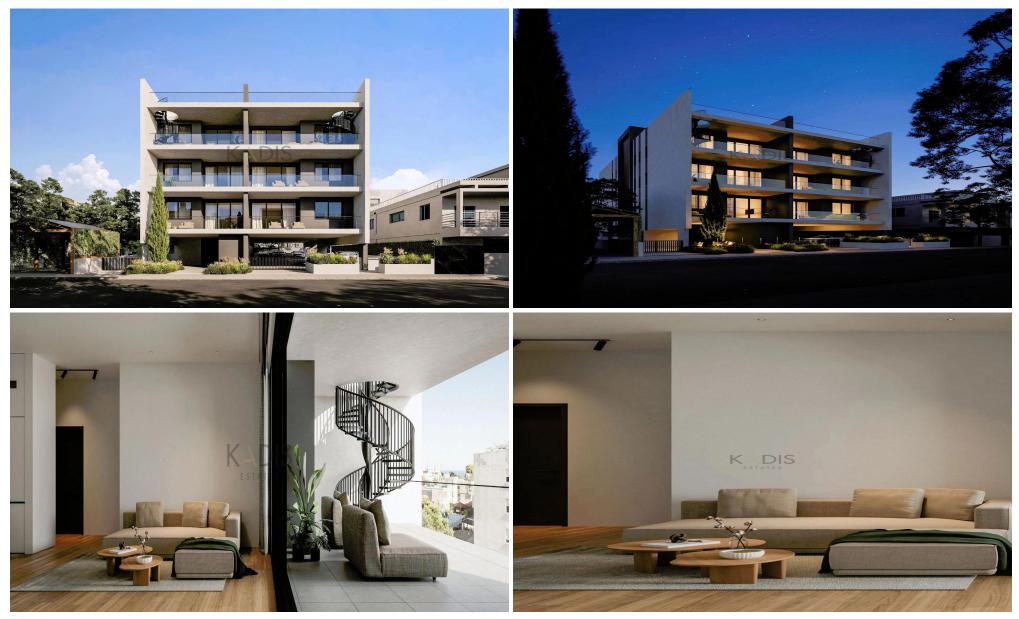

### **2 Bedroom Apartment for Sale in Limassol - Apostolos Andreas**

| <ul> <li>2 bedrooms</li> <li>1 W/C</li> <li>Internal Area 60m2</li> <li>Covered Areas 14r</li> <li>Covered Parking</li> <li>Storage</li> <li>Energy Efficiency '</li> </ul> | m2               |          |                                                            | Υpsonas<br>Ύψωνας<br>Τrachoni<br>Τραχώνι<br>Googleooù | κατο<br>Polemidia<br>Κάτω<br>Πολεμίδια<br>Δίμαssol<br>Λεμεσός<br>ΟΜΟΝΙΑ<br>ΟΜΟΝΟΙΑ |  |
|-----------------------------------------------------------------------------------------------------------------------------------------------------------------------------|------------------|----------|------------------------------------------------------------|-------------------------------------------------------|------------------------------------------------------------------------------------|--|
| Property Info                                                                                                                                                               | Plot / Area Info |          |                                                            | Additional info                                       |                                                                                    |  |
|                                                                                                                                                                             |                  |          |                                                            | Reference Number                                      | 8291                                                                               |  |
|                                                                                                                                                                             |                  |          |                                                            | Property type                                         | Apartment                                                                          |  |
| Covered Area                                                                                                                                                                | 60               | Parking  | Covered, Yes                                               | Condition                                             | Brand New                                                                          |  |
|                                                                                                                                                                             |                  |          |                                                            | Bathrooms                                             | 1                                                                                  |  |
|                                                                                                                                                                             |                  |          |                                                            | View                                                  | Sea view                                                                           |  |
| Amenities                                                                                                                                                                   |                  | Location |                                                            |                                                       |                                                                                    |  |
| • Storage room                                                                                                                                                              |                  |          | ssol - Apostolos Andreas<br>. <b>680726176698 / 33.029</b> | Region: Limas                                         | sol                                                                                |  |