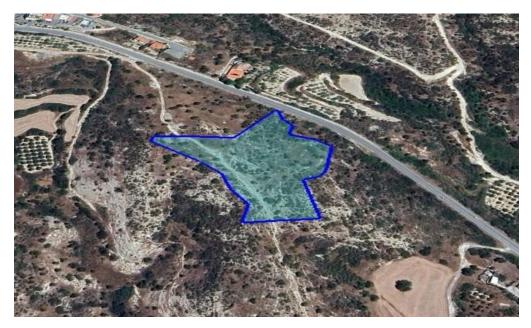

## 14,047m<sup>2</sup> Plot for Sale in Pissouri, Limassol District

Reference ID: #SA35328Price details: €1,000,000This asset is a field in Pissouri, Limassol.The immediate area comprises of undeveloped parcels of land and some residential developments.The asset falls within agricultural planning zone Γ3 with 10% building density, 10% coverage, in 2 floors and a maximum height of 8,3m.

| Property Info | Plot / Area Info |       | Additional info  |                  |
|---------------|------------------|-------|------------------|------------------|
|               |                  |       | Reference Number | SA35328          |
|               | Plot area        | 14047 | Property type    | Land and Plots   |
|               |                  |       | Condition        | <b>Pre-Owned</b> |