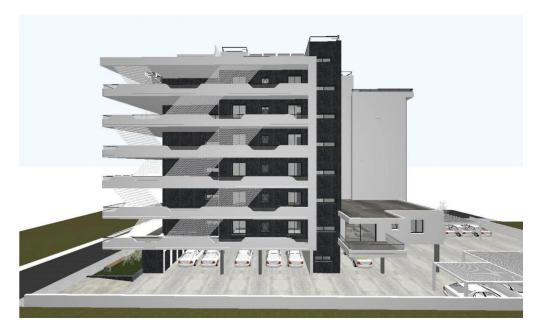

## 4 Bedroom Apartment for Sale in Livadia Larnakas, Larnaca District

A new project is located in the very exclusive and prestigious area and very close to the city center. The project consists of 19 apartments.

Energy class pending AVAILABILITY Apartment 6th floor

2+2 rooms on the roof Internal area 80 sq.m. Covered veranda 26 sq.m. Roof garden 43 sq.m.

Apartment 6th floor

2+2 rooms on the roof Internal area 80 sq.m. Covered veranda 19 sq.m. Roof garden 52 sq.m.

Apartment 6th floor

2+2 rooms on the roof Internal area 79 sq.m. Covered veranda 13 sq.m. Roof garden 59 sq.m.

There are more apartments available in this project. Complet...

Property Info Plot / Area Info

**Additional info** 

Covered Area 106

**Amenities** 

• Roof Garden

Location

Location: Livadia Larnakas Region: Larnaca

www.index.cy - All Cyprus Real Estate

Reference Number **54561** 

Property type **Apartment** 

Condition **Under Construction** 

Construction Year 2025

Bathrooms 2

Price: €750 000 + VAT

VAT for this property is €37,500 or €142,500. VAT usually is 19%. If it is your first purchase of property, you can have VAT reduced to 5% for the first 150sq.m. of the property.