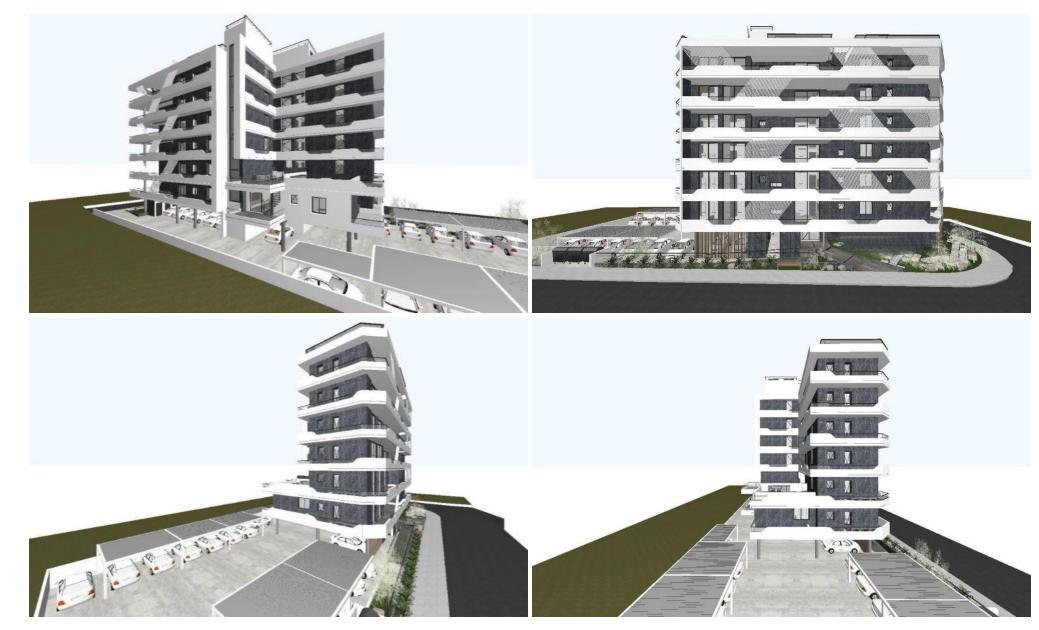

## 4 Bedroom Apartment for Sale in Livadia Larnakas, Larnaca District

A new project is located in the very exclusive and prestigious area and very close to the city center. The project consists of 19 apartments.

Energy class pending AVAILABILITY Apartment 6th floor

2+2 rooms on the roof Internal area 80 sq.m. Covered veranda 26 sq.m. Roof garden 43 sq.m.

Apartment 6th floor

2+2 rooms on the roof Internal area 80 sq.m. Covered veranda 19 sq.m. Roof garden 52 sq.m.

Apartment 6th floor

2+2 rooms on the roof Internal area 79 sq.m. Covered veranda 13 sq.m. Roof garden 59 sq.m.

There are more apartments available in this project. Complet...

Property Info Plot / Area Info

**Additional info** 

Covered Area 106

**Amenities** 

• Roof Garden

Location

Location: Livadia Larnakas Region: Larnaca

www.index.cy - All Cyprus Real Estate

Reference Number **54561** 

Property type **Apartment** 

Condition **Under Construction** 

Construction Year 2025

Bathrooms 2

Price: €750 000 + VAT

VAT for this property is €37,500 or €142,500. VAT usually is 19%. If it is your first purchase of property, you can have VAT reduced to 5% for the first 150sq.m. of the property.