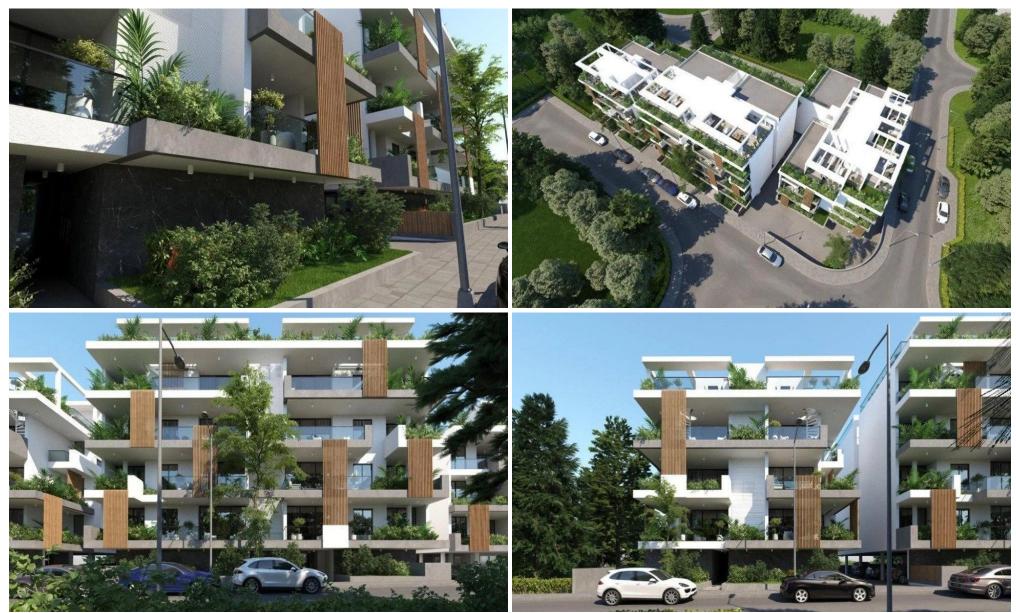

#### **2** Bedroom Apartment for Sale in Larnaca District

A new development in a prime location near Larnaka stadium. St. George church, the new Metropolis Mall, Pascal English School, and numerous colleges. It lies at the crossroads between the city center of Larnaca and the main highway network linking Larnaca with the other cities in Cyprus. It is situated in a tranquil residential area, but is located close to all amenities. The property market value in the area is rising due to the high accessibility and the surrounding amenities **AVAILABILITY** Penthouses 4th Floor Internal areas 75 sg.m. Covered verandas 20 sg.m. Roof garden 92,9 sg.m. Project Status: Under construction **Property Info** Plot / Area Info Additional info Reference Number 54533 Property type Apartment Covered Area 95 Condition **Under Construction** Construction Year 2025 Bathrooms 2 Amenities Location Region: Larnaca