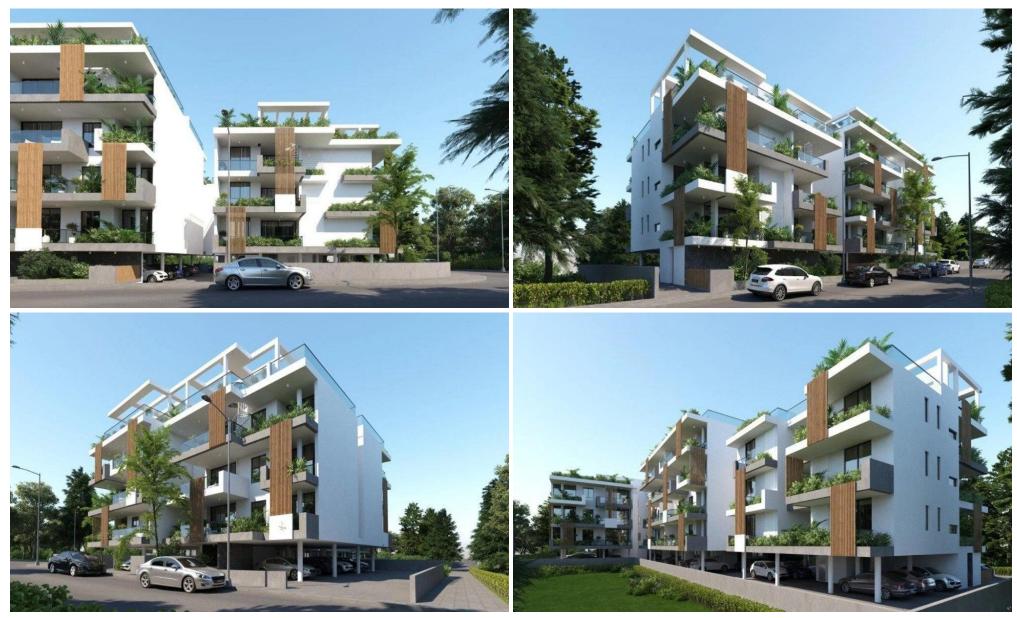

#### **2** Bedroom Apartment for Sale in Larnaca District

A new development in a prime location near Larnaka stadium. St. George church, the new Metropolis Mall, Pascal English School, and numerous colleges. It lies at the crossroads between the city center of Larnaca and the main highway network linking Larnaca with the other cities in Cyprus. It is situated in a tranquil residential area, but is located close to all amenities. The property market value in the area is rising due to the high accessibility and the surrounding amenities **AVAILABILITY** Penthouses 4th Floor Internal areas 75 sg.m. Covered verandas 20 sg.m. Roof garden 92,9 sg.m. Project Status: Under construction **Property Info** Plot / Area Info Additional info Reference Number 54533 Property type Apartment Covered Area 95 Condition **Under Construction** Construction Year 2025 Bathrooms 2 Amenities Location Region: Larnaca