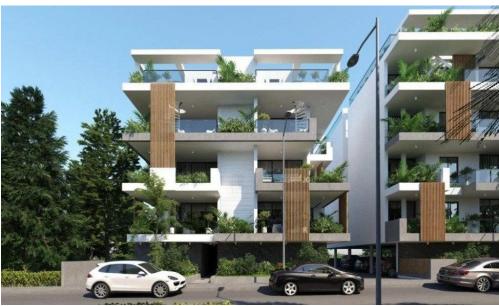

### 2 Bedroom Apartment for Sale in Larnaca District

A new development in a prime location near Larnaka stadium. St. George church, the new Metropolis Mall, Pascal English School, and numerous colleges.

It lies at the crossroads between the city center of Larnaca and the main highway network linking Larnaca with the other cities in Cyprus. It is situated in a tranguil residential area, but is located close to all amenities.

The property market value in the area is rising due to the high accessibility and the surrounding amenities AVAILABILITY

Apartment 3rd Floor

Internal areas 75 sq.m. Covered verandas 20,4 sq.m. Roof narden 68 sq.m.