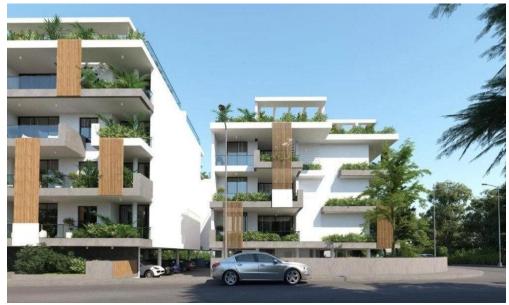

### 2 Bedroom Apartment for Sale in Larnaca District

A new development in a prime location near Larnaka stadium. St. George church, the new Metropolis Mall, Pascal English School, and numerous colleges.

It lies at the crossroads between the city center of Larnaca and the main highway network linking Larnaca with the other cities in Cyprus. It is situated in a tranguil residential area, but is located close to all amenities.

The property market value in the area is rising due to the high accessibility and the surrounding amenities AVAILABILITY

Apartment 3rd Floor

Internal areas 75 sq.m. Covered verandas 20,4 sq.m. Roof narden 68 sq.m.