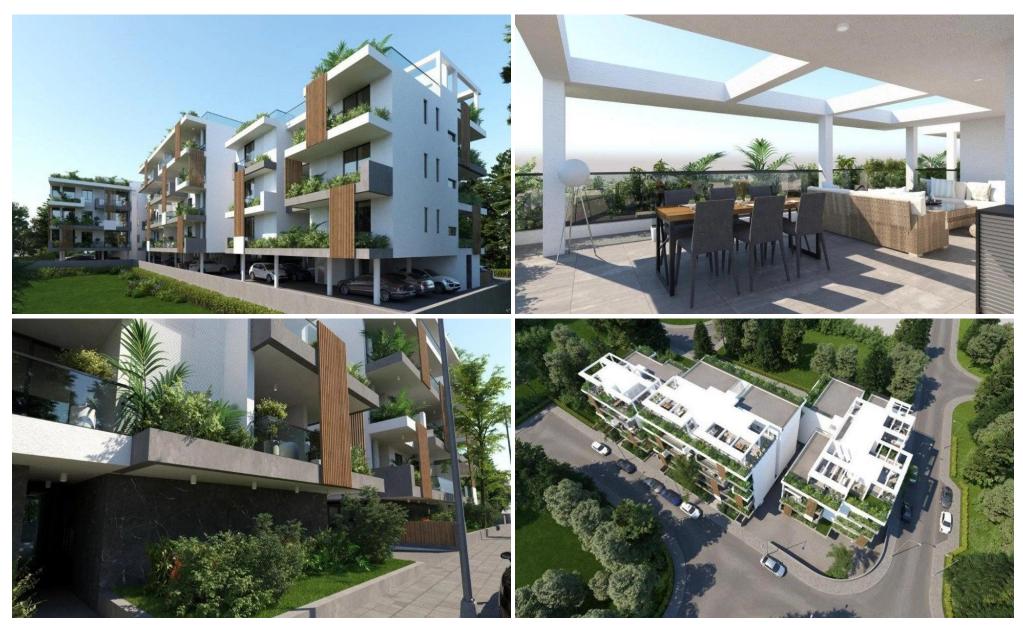

### 2 Bedroom Apartment for Sale in Larnaca District

A new development in a prime location near Larnaka stadium. St. George church, the new Metropolis Mall, Pascal English School, and numerous colleges.

It lies at the crossroads between the city center of Larnaca and the main highway network linking Larnaca with the other cities in Cyprus. It is situated in a tranguil residential area, but is located close to all amenities.

The property market value in the area is rising due to the high accessibility and the surrounding amenities AVAILABILITY

Apartment 3rd Floor

Internal areas 75 sq.m. Covered verandas 20,4 sq.m. Roof narden 68 sq.m.