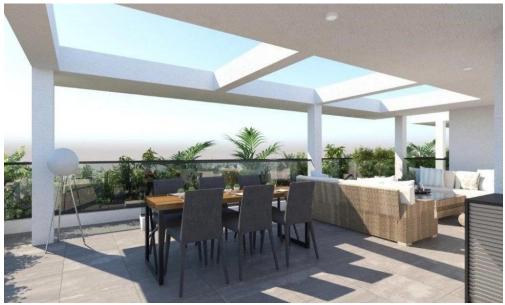

The property market value in the area is rising due to the high accessibility and the surrounding amenities AVAILABILITY

Penthouses 6th Floor

Internal area 74,7 sq.m. Covered verandas 17,6 sq.m. Roof Garden 66,5 sq.m. Price 395,850 – 417,900 euro plus V...

#### **Amenities**

• Roof Garden