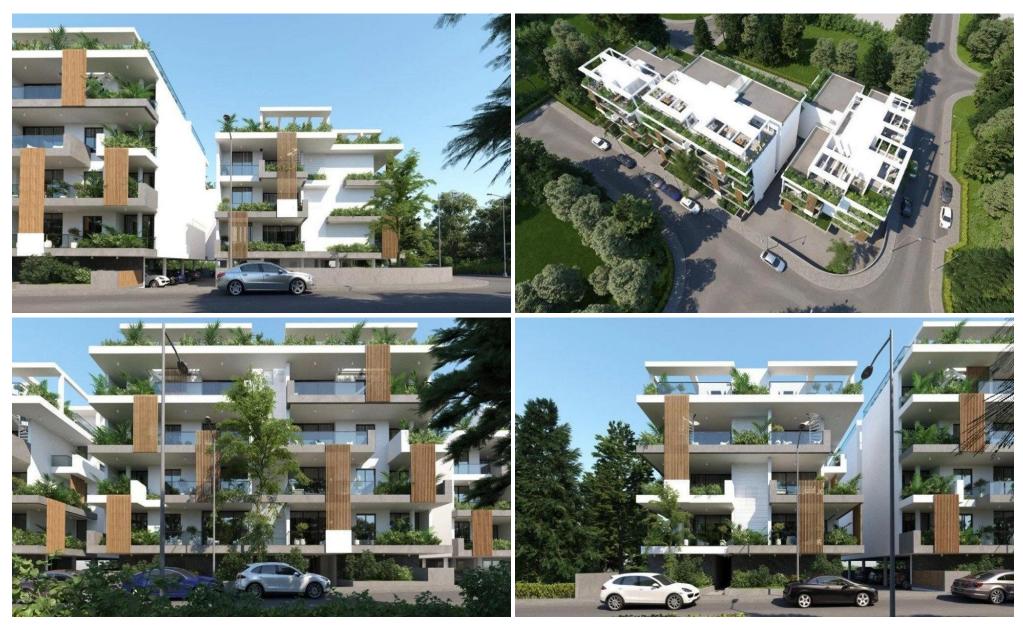

### 2 Bedroom Apartment for Sale in Larnaca District

A new development in a prime location near Larnaka stadium. St. George church, the new Metropolis Mall, Pascal English School, and numerous colleges.

It lies at the crossroads between the city center of Larnaca and the main highway network linking Larnaca with the other cities in Cyprus. It is situated in a tranguil residential area, but is located close to all amenities.

The property market value in the area is rising due to the high accessibility and the surrounding amenities AVAILABILITY

Penthouses 6th Floor

Internal area 74,7 sq.m. Covered verandas 17,6 sq.m. Roof Garden 66,5 sq.m. Price 395,850 – 417,900 euro plus V...

#### **Amenities**

• Roof Garden