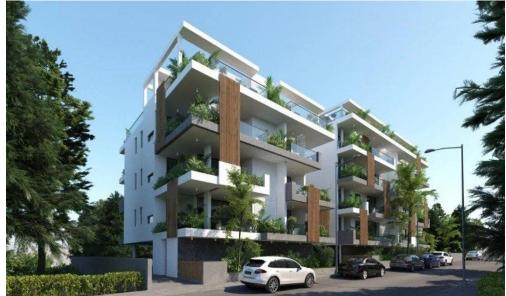

### 2 Bedroom Apartment for Sale in Larnaca District

A new development in a prime location near Larnaka stadium. St. George church, the new Metropolis Mall, Pascal English School, and numerous colleges.

It lies at the crossroads between the city center of Larnaca and the main highway network linking Larnaca with the other cities in Cyprus. It is situated in a tranguil residential area, but is located close to all amenities.

The property market value in the area is rising due to the high accessibility and the surrounding amenities AVAILABILITY

Penthouses 6th Floor

Internal area 74,7 sq.m. Covered verandas 17,6 sq.m. Roof Garden 66,5 sq.m. Price 395,850 – 417,900 euro plus V...