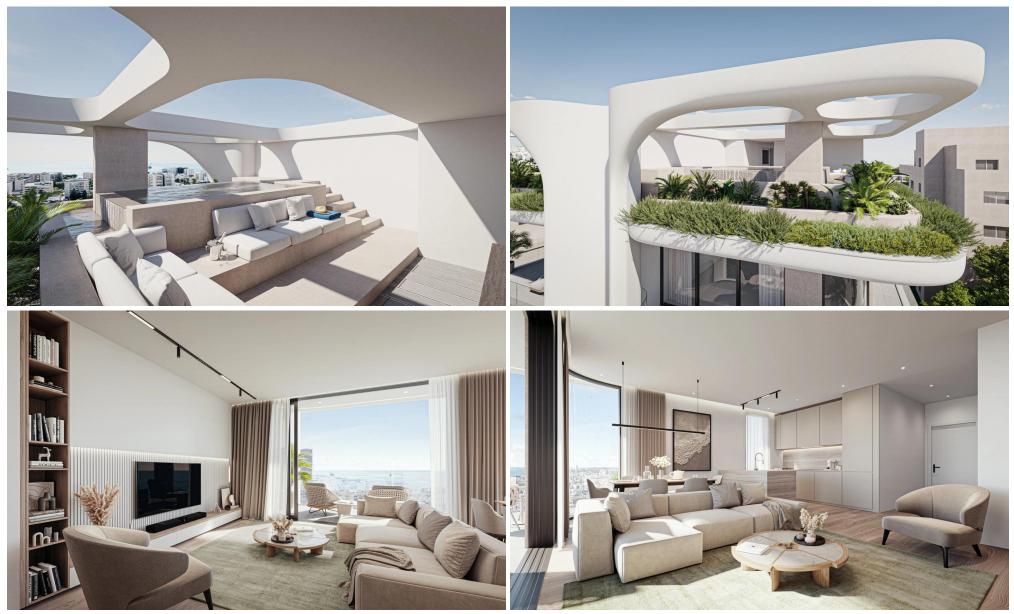

### 2 Bedroom Apartment for Sale in Limassol - Neapolis

It is upscale residences which elevate contemporary urban living in Limassol's Neapolis district. With a prime location and standout design, the development merges chic coastal style with sustainable features. Enjoy a true Mediterranean lifestyle, where comfort meets quality across eight two-bedroom apartments.

Discover a lifestyle of comfort at the project, where top-notch facilities make living easy. Residents enjoy private covered parking and plenty of open space. Meanwhile, the ground floor boasts a welcoming lobby and common areas, for a convenient, secure and exclusive experience.