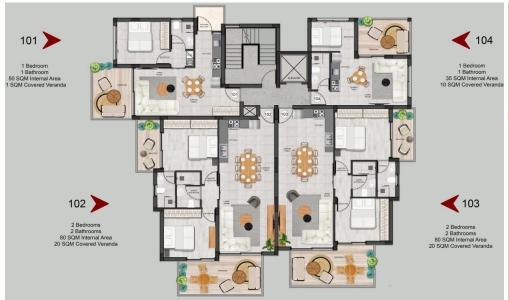

Gated residence
Greenery
Terraces
CCTV
Photovoltaics
Energy class A

AVAILABILITY
Apartment 1st floor

Internal area 80 sq.m. Covered verandas 20 sq.m. Price 320.000 euro plus VAT

Apartment 2nd floor

Internal area 80 sq.m. Covered verandas 20 sq.m. Price 330.000 euro plus VAT