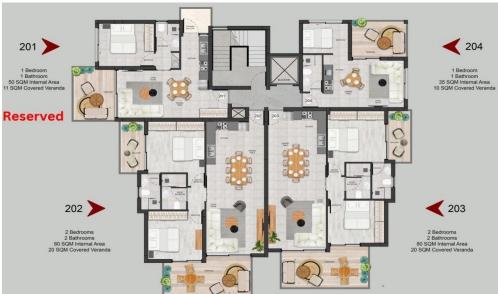

Gated residence
Greenery
Terraces
CCTV
Photovoltaics
Energy class A

AVAILABILITY
Apartment 1st floor

Internal area 80 sq.m. Covered verandas 20 sq.m. Price 320.000 euro plus VAT

Apartment 2nd floor

Internal area 80 sq.m. Covered verandas 20 sq.m. Price 330.000 euro plus VAT