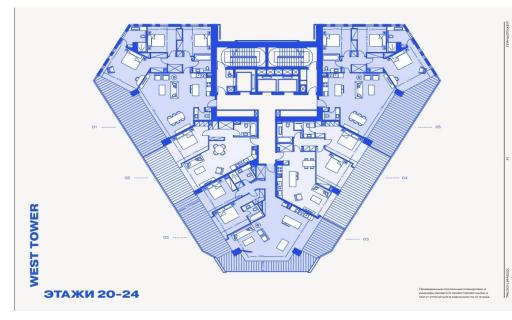

| Property Info                                                       |                                           | Plot / Area I    | nfo          | Additional info                                             |                                       |
|---------------------------------------------------------------------|-------------------------------------------|------------------|--------------|-------------------------------------------------------------|---------------------------------------|
| Covered Area<br>Furnishing<br>Energy Efficiency<br>Air Conditioning | 161<br>Unfurnished<br>A<br>All rooms, Yes | Parking          | Covered, Yes | Reference Number<br>Property type<br>Condition<br>Bathrooms | 115035<br>Apartment<br>Brand New<br>2 |
| Amenities                                                           | Location<br>Location: Limassol -          | Neapolis Region: | Limassol     |                                                             |                                       |