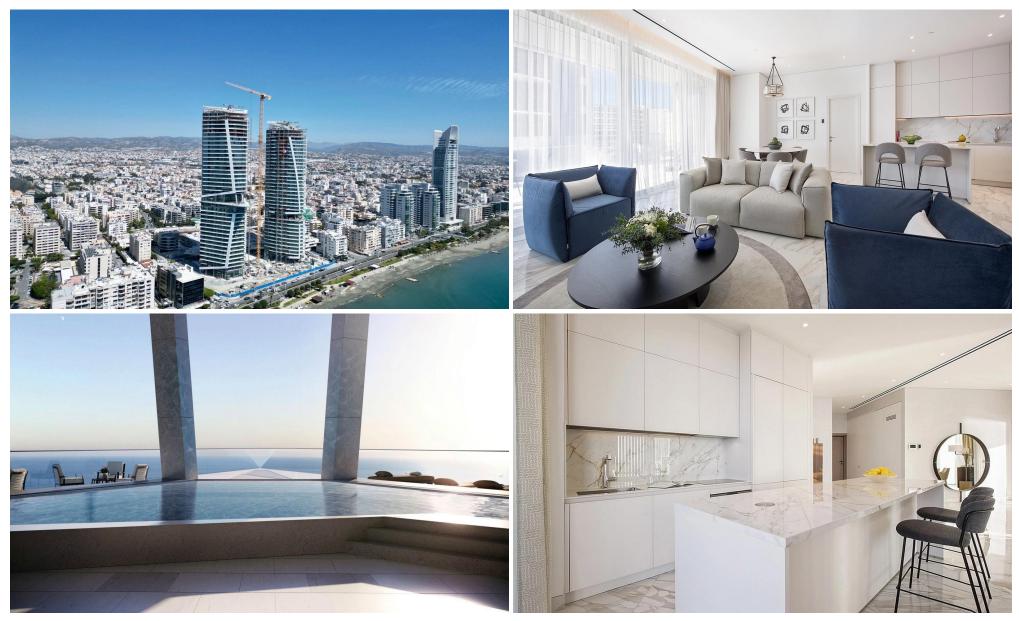

### 2 Bedroom Apartment for Sale in Limassol - Neapolis

Apartments for sale in an elite complex under construction on the beach, in the Neapolis area, Limassol. The high-rise towers located on the first line form a lively plaza square in the heart of the colorful Limassol waterfront. This is the largest multi-profile high-rise complex in the Mediterranean region, which is a place for a wonderful life, efficient work and an exciting vacation that lasts long after the sun sinks below the sea horizon. In addition to the private retreats located in each tower, which provide the owners of apartments and offices with first-class leisure facilities, the project has its own Oasis – a private protected area open only to residents, offering long...

| Property Info                                                       |                                           | Plot / Area I    | nfo          | Additional info                                             |                                       |
|---------------------------------------------------------------------|-------------------------------------------|------------------|--------------|-------------------------------------------------------------|---------------------------------------|
| Covered Area<br>Furnishing<br>Energy Efficiency<br>Air Conditioning | 161<br>Unfurnished<br>A<br>All rooms, Yes | Parking          | Covered, Yes | Reference Number<br>Property type<br>Condition<br>Bathrooms | 115035<br>Apartment<br>Brand New<br>2 |
| Amenities                                                           | Location<br>Location: Limassol -          | Neapolis Region: | Limassol     |                                                             |                                       |