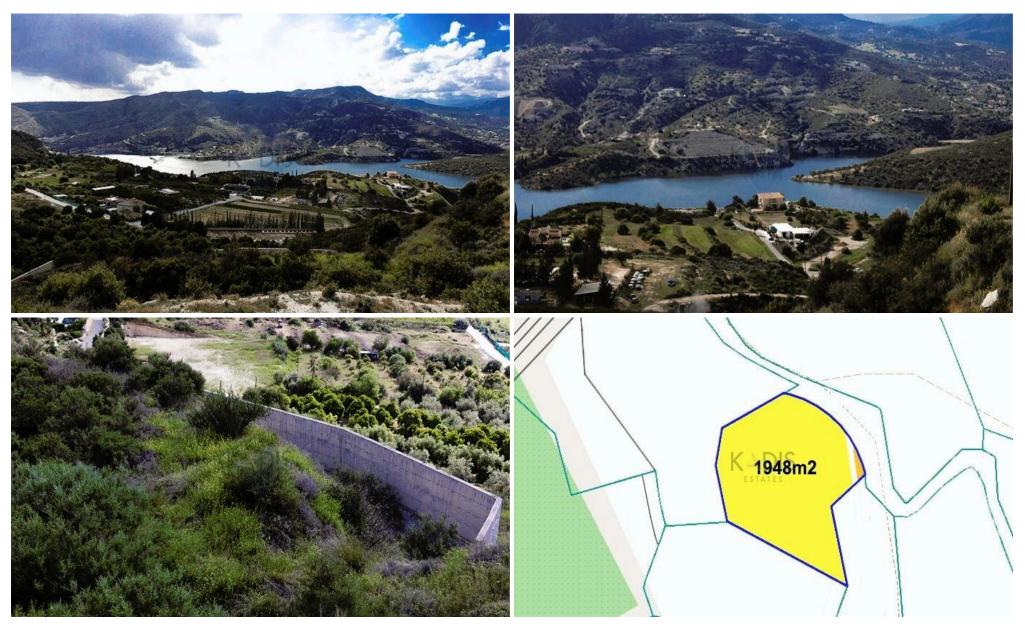

## 1,948m<sup>2</sup> Plot for Sale in Foinikaria, Limassol District

- •Land area 1948m2
- •House area 250m2
- Building Factor 10%
- •Cover Factor 10%
- Architectural plans
- •Planning & Building Permits
- •Greenery Area

| Property Info | Plot / Area Info |      | Additional info  |                |
|---------------|------------------|------|------------------|----------------|
|               |                  |      | Reference Number | 8329           |
|               | Plot area        | 1948 | Property type    | Land and Plots |
|               |                  |      | Condition        | Pre-Owned      |
|               |                  |      | View             | Mountains view |