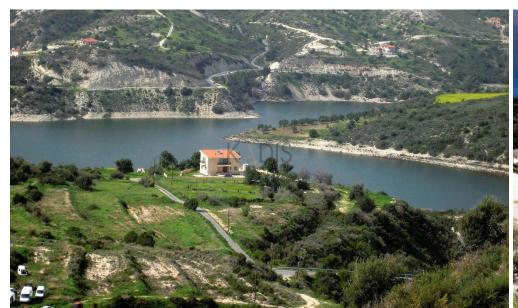

## 1,948m<sup>2</sup> Plot for Sale in Foinikaria, Limassol District

- •Land area 1948m2
- •House area 250m2
- Building Factor 10%
- •Cover Factor 10%
- Architectural plans
- •Planning & Building Permits
- •Greenery Area

| Property Info | Plot / Area Info |      | Additional info  |                |
|---------------|------------------|------|------------------|----------------|
|               |                  |      | Reference Number | 8329           |
|               | Plot area        | 1948 | Property type    | Land and Plots |
|               |                  |      | Condition        | Pre-Owned      |
|               |                  |      | View             | Mountains view |