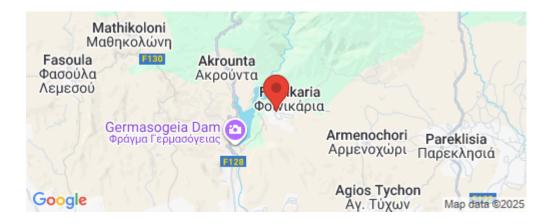

## 1,948m<sup>2</sup> Plot for Sale in Foinikaria, Limassol District

- •Land area 1948m2
- •House area 250m2
- Building Factor 10%
- •Cover Factor 10%
- Architectural plans
- •Planning & Building Permits
- •Greenery Area

| Property Info | Plot / Area Info |      | Additional info  |                |
|---------------|------------------|------|------------------|----------------|
|               |                  |      | Reference Number | 8329           |
|               | Plot area        | 1948 | Property type    | Land and Plots |
|               |                  |      | Condition        | Pre-Owned      |
|               |                  |      | View             | Mountains view |