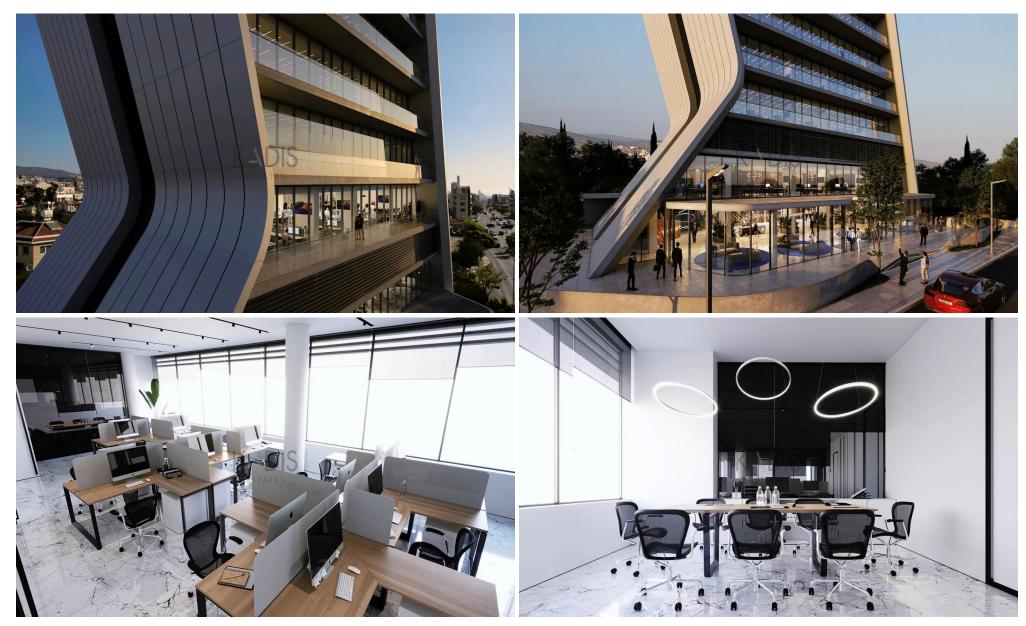

## 326m<sup>2</sup> Office for Sale in Limassol - Mesa Geitonia

- •Indoor Area 326.4m2
- •Covered Verandas 41.7m2
- Top-floor restaurant
- •Gym Facilities
- Kitchen
- Modern Design

Property Info

- •Close to several amenities
- Investment Opportunity
- •Energy Efficiency "A"

Plot / Area Info

| Additional info  |                  |
|------------------|------------------|
| Reference Number | 8350             |
| Property type    | Office           |
| Condition        | <b>Brand New</b> |
| Bathrooms        | 2                |

| Amenities | Location                                            |                         |
|-----------|-----------------------------------------------------|-------------------------|
| . Cum     | Location: Limassol - Mesa Geitonia                  | Region: <b>Limassol</b> |
| • Gym     | Coordinates: <b>34.6982601</b> / <b>33.045509</b> 3 | 3                       |