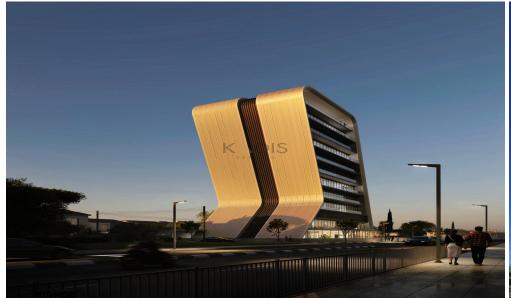

## 326m<sup>2</sup> Office for Sale in Limassol - Mesa Geitonia

- •Indoor Area 326.4m2
- •Covered Verandas 41.7m2
- Top-floor restaurant
- •Gym Facilities
- Kitchen
- Modern Design

Property Info

- •Close to several amenities
- Investment Opportunity
- •Energy Efficiency "A"