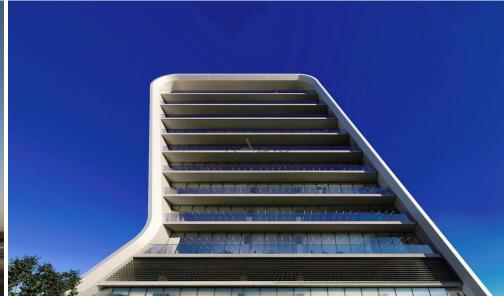

## 326m<sup>2</sup> Office for Sale in Limassol - Mesa Geitonia

- •Indoor Area 326.4m2
- •Covered Verandas 41.7m2
- Top-floor restaurant
- •Gym Facilities
- Kitchen
- Modern Design

Property Info

- •Close to several amenities
- Investment Opportunity
- •Energy Efficiency "A"