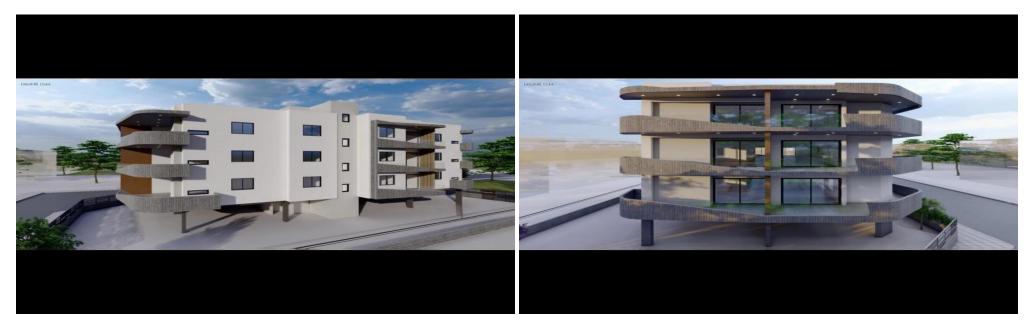

## 2 Bedroom Apartment for Sale in Limassol District

The 2-bedroom apartment is on the 3rd floor of a modern complex very close to the seafront, near the Limassol Marina and Limassol port and it is only a 10-minute drive from the Limassol Casino and My Mall. Within only a few kilometers away from the sea, close to local shops and amenities as well as schools, makes it the perfect choice for families and young couples. The 75m2 apartment features 2 comfortable bedrooms, a main shower/toilet, a guest toilet, a cozy kitchen and a spacious living room connected to a 24 m² covered veranda. Additionally, the apartment offers covered parking for 2 cars and a storage room. Also, there are complete electrical and telephone installations, and socket...