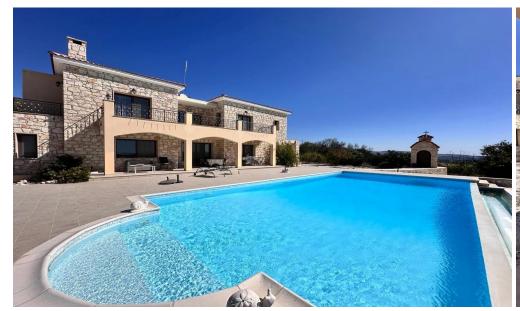

## **5 Bedroom House for Sale in Paphos**

This magnificent villa is located in Drinia village in Paphos. Drinia is a charming village nestled in the scenic countryside of Paphos, known for its traditional stone-built houses and peaceful atmosphere. Surrounded by vineyards and lush greenery, it offers a tranquil escape from the city while preserving its authentic Cypriot charm. Visitors can enjoy local wineries, picturesque nature trails, and the relaxed pace of village life. Drinia is ideal for those seeking a serene rural retreat in Cyprus. This exquisite 5-bedroom villa is situated in a tranquil and private location, nestled within a gated plot that spans an impressive 3,000 sqm. Fully fu...

| Property Info |     | Plot / Area Info |     | Additional info  |           |
|---------------|-----|------------------|-----|------------------|-----------|
| Covered Area  | 300 | Pool             |     | Reference Number | el0101554 |
|               |     |                  | Yes | Property type    | House     |
|               |     |                  |     | Condition        | Pre-Owned |
|               |     |                  |     | Bathrooms        | 3         |