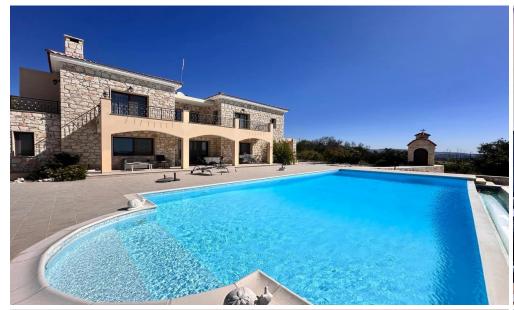

## **5 Bedroom House for Sale in Paphos**

This magnificent villa is located in Drinia village in Paphos. Drinia is a charming village nestled in the scenic countryside of Paphos, known for its traditional stone-built houses and peaceful atmosphere. Surrounded by vineyards and lush greenery, it offers a tranquil escape from the city while preserving its authentic Cypriot charm. Visitors can enjoy local wineries, picturesque nature trails, and the relaxed pace of village life. Drinia is ideal for those seeking a serene rural retreat in Cyprus. This exquisite 5-bedroom villa is situated in a tranquil and private location, nestled within a gated plot that spans an impressive 3,000 sqm. Fully fu...

| Property Info |     | Plot / Area Info |     | Additional info  |           |
|---------------|-----|------------------|-----|------------------|-----------|
| Covered Area  | 300 | Pool             |     | Reference Number | el0101554 |
|               |     |                  | Yes | Property type    | House     |
|               |     |                  |     | Condition        | Pre-Owned |
|               |     |                  |     | Bathrooms        | 3         |