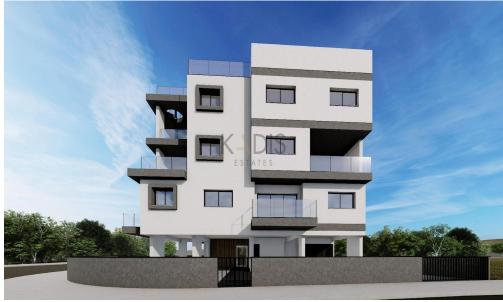

## **3 Bedroom Apartment for Sale in Ypsonas, Limassol District**

| <ul> <li>Bedroom</li> <li>2 WC</li> <li>Internal Covered Area 89m2</li> <li>Covered Veranda 13.7m2</li> <li>Roof Garden</li> <li>En Suite Bathroom</li> <li>Guest WC</li> <li>Covered Parking</li> <li>Energy Efficiency "A"</li> <li>Easy and quick access to all amenities</li> </ul> | Ka               |                 | AGIA FYLA<br>ΑΓ. ΦΥΛΑ<br>Κατο<br>Polemidia<br>Κάτω<br>Πολεμίδια<br>Limasso<br>Λεμεσόα<br>ΜοΝΟΙΑ<br>Μαρ data ©2025 |
|-----------------------------------------------------------------------------------------------------------------------------------------------------------------------------------------------------------------------------------------------------------------------------------------|------------------|-----------------|-------------------------------------------------------------------------------------------------------------------|
| Property Info                                                                                                                                                                                                                                                                           | Plot / Area Info | Additional info |                                                                                                                   |

| Covered Area<br>Heating<br>Air Conditioning | 89<br>Central Heating, Yes<br>All rooms, Yes | Parking | Covered, Yes | Reference Number<br>Property type<br>Condition<br>Bathrooms | 8377<br>Apartment<br>Brand New<br>2 |
|---------------------------------------------|----------------------------------------------|---------|--------------|-------------------------------------------------------------|-------------------------------------|
|                                             |                                              |         |              |                                                             |                                     |