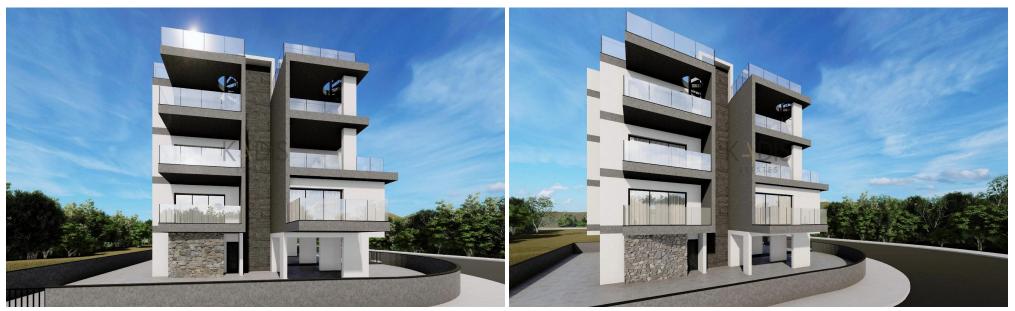

## **3 Bedroom Apartment for Sale in Ypsonas, Limassol District**

| <ul> <li>Bedroom</li> <li>2 WC</li> <li>Internal Covered Area 89m2</li> <li>Covered Veranda 13.7m2</li> <li>Roof Garden</li> <li>En Suite Bathroom</li> <li>Guest WC</li> <li>Covered Parking</li> <li>Energy Efficiency "A"</li> <li>Easy and quick access to all amenities</li> </ul> | Ka               |                 | AGIA FYLA<br>ΑΓ. ΦΥΛΑ<br>Κατο<br>Polemidia<br>Κάτω<br>Πολεμίδια<br>Limasso<br>Λεμεσόα<br>ΜοΝΟΙΑ<br>Μαρ data ©2025 |
|-----------------------------------------------------------------------------------------------------------------------------------------------------------------------------------------------------------------------------------------------------------------------------------------|------------------|-----------------|-------------------------------------------------------------------------------------------------------------------|
| Property Info                                                                                                                                                                                                                                                                           | Plot / Area Info | Additional info |                                                                                                                   |

| Covered Area<br>Heating<br>Air Conditioning | 89<br>Central Heating, Yes<br>All rooms, Yes | Parking | Covered, Yes | Reference Number<br>Property type<br>Condition<br>Bathrooms | 8377<br>Apartment<br>Brand New<br>2 |
|---------------------------------------------|----------------------------------------------|---------|--------------|-------------------------------------------------------------|-------------------------------------|
|                                             |                                              |         |              |                                                             |                                     |