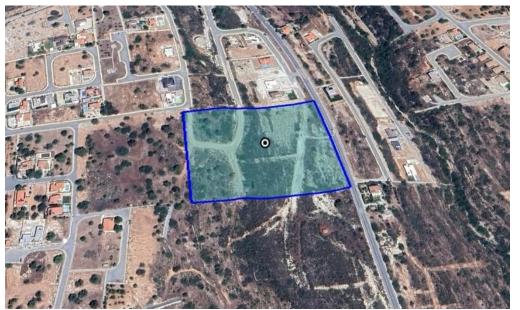

## 25,419m<sup>2</sup> Plot for Sale in Souni, Limassol District

Reference ID: #SA35350Price details: €2,000,000 +VATBig land (25k sqm) for sale in the prominent area of Souni, 2 minutes away from the highway and 10 minutes drive from Limassol District.The land has a view and is placed on the side of the hill on flat land.Great Opportunity for building a complex or development.Existing permits for division into 22 plots (average size of each plot 900sqm). The immediate area comprises of residential developments as well as some undeveloped parcels of land.The asset falls within residential planning zone H6, with a building density coefficient of 20%, coverage density coefficient of 20%, in 2 floors and a maximum height of 8,3m.Covered with all necess...