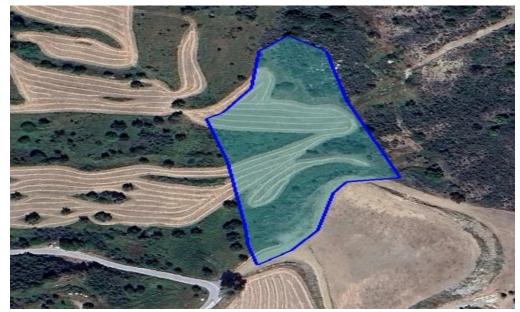

## 12,041m<sup>2</sup> Plot for Sale in Lysos, Paphos District

Reference ID: #SA35336Price details: €50,000Agricultural field of 12.041 m2 in the village of Lysos in Pafos district.Zone: Г3Building density: 10%Coverage ratio: 10%Floors: 2Height: 8.3 m