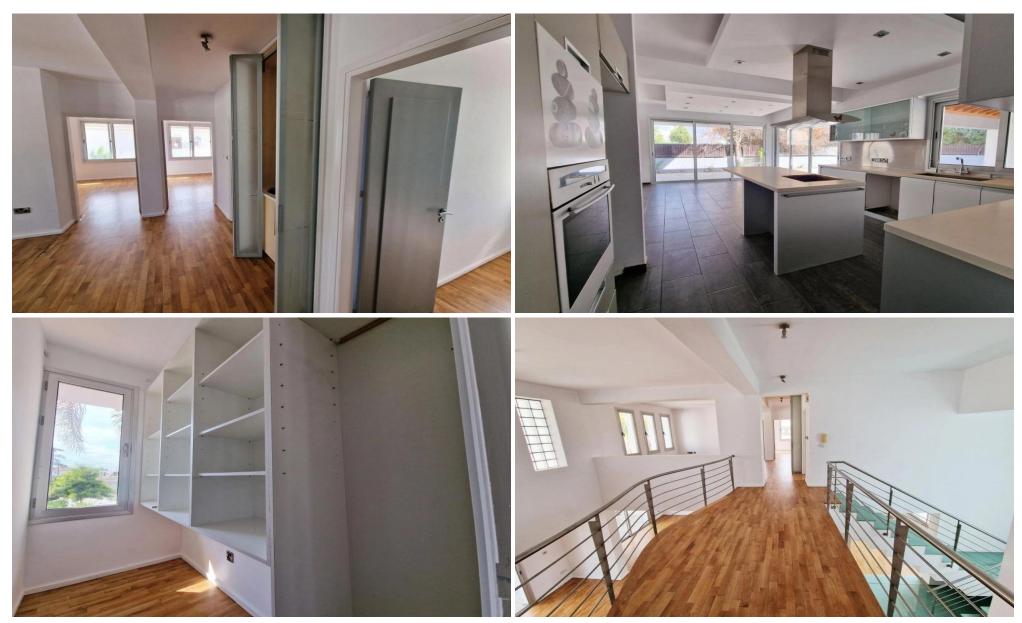

## 4 Bedroom House for Sale in Dali, Nicosia District

A modern, two-storey house located in Dali, Nicosia

∏Dali, Nicosia

ID: 8167530

Quiet area

Close to all amenities

Close to the highway

Living room area with a fireplace, a dining area, a secondary sitting area

Kitchen with a kitchenette/laundry room, an en-suite guest toilet, a bedroom

Covered verandas

Sauna

Jacuzzi

Fireplace

Laminate flooring

Storage room (exterior)

Double glazing

2 parking spaces

Year of construction 2003

3 bedrooms (first floor)of which the master bedroom is en-suite with a bathroom and a walk-in closet, a living room and a main bathroom

2 covered parking...

| Property Info     |                | Plot / Area Info |              | Additional info   |                  |
|-------------------|----------------|------------------|--------------|-------------------|------------------|
|                   |                |                  |              | Reference Number  | 8167530          |
| Covered Area      | 284            |                  |              | Property type     | House            |
| Energy Efficiency | N/A            | Parking          | Covered, Yes | Condition         | <b>Pre-Owned</b> |
| Air Conditioning  | All rooms, Yes |                  |              | Construction Year | 2001-2010        |
|                   |                |                  |              | Bathrooms         | 3                |