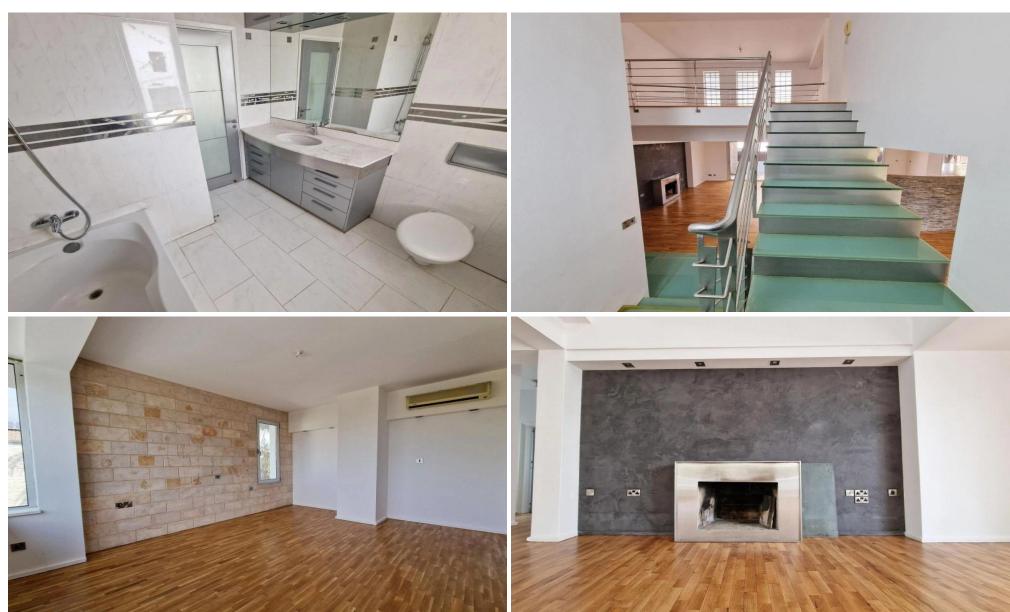

## 4 Bedroom House for Sale in Dali, Nicosia District

A modern, two-storey house located in Dali, Nicosia

∏Dali, Nicosia

ID: 8167530

Quiet area

Close to all amenities

Close to the highway

Living room area with a fireplace, a dining area, a secondary sitting area

Kitchen with a kitchenette/laundry room, an en-suite guest toilet, a bedroom

Covered verandas

Sauna

Jacuzzi

Fireplace

Laminate flooring

Storage room (exterior)

Double glazing

2 parking spaces

Year of construction 2003

3 bedrooms (first floor)of which the master bedroom is en-suite with a bathroom and a walk-in closet, a living room and a main bathroom

2 covered parking...

| Property Info     |                | Plot / Area Info |              | Additional info   |                  |
|-------------------|----------------|------------------|--------------|-------------------|------------------|
|                   |                |                  |              | Reference Number  | 8167530          |
| Covered Area      | 284            |                  |              | Property type     | House            |
| Energy Efficiency | N/A            | Parking          | Covered, Yes | Condition         | <b>Pre-Owned</b> |
| Air Conditioning  | All rooms, Yes |                  |              | Construction Year | 2001-2010        |
|                   |                |                  |              | Bathrooms         | 3                |