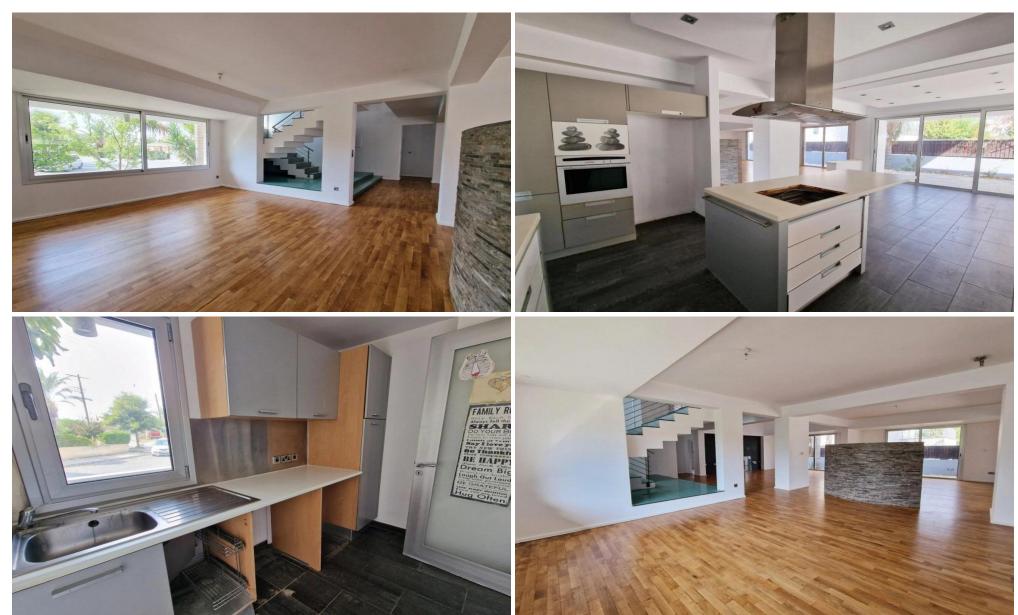

## 4 Bedroom House for Sale in Dali, Nicosia District

A modern, two-storey house located in Dali, Nicosia

∏Dali, Nicosia

ID: 8167530

Quiet area

Close to all amenities

Close to the highway

Living room area with a fireplace, a dining area, a secondary sitting area

Kitchen with a kitchenette/laundry room, an en-suite guest toilet, a bedroom

Covered verandas

Sauna

Jacuzzi

Fireplace

Laminate flooring

Storage room (exterior)

Double glazing

2 parking spaces

Year of construction 2003

3 bedrooms (first floor)of which the master bedroom is en-suite with a bathroom and a walk-in closet, a living room and a main bathroom

2 covered parking...

| Property Info     |                | Plot / Area Info |              | Additional info   |                  |
|-------------------|----------------|------------------|--------------|-------------------|------------------|
|                   |                |                  |              | Reference Number  | 8167530          |
| Covered Area      | 284            |                  |              | Property type     | House            |
| Energy Efficiency | N/A            | Parking          | Covered, Yes | Condition         | <b>Pre-Owned</b> |
| Air Conditioning  | All rooms, Yes |                  |              | Construction Year | 2001-2010        |
|                   |                |                  |              | Bathrooms         | 3                |