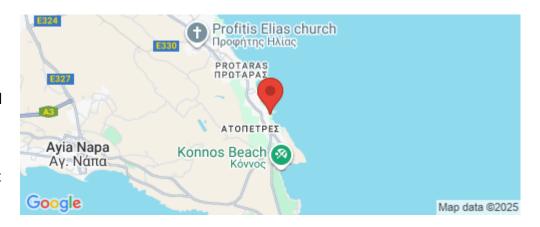

**Location:** Protaras Region: **Famagusta** 

Coordinates: 34.999498302895 / 34.066105046018

Price: €1 400 000 + VAT

VAT for this property is **€93,059** or **€266,000**. VAT usually is 19%. If it is your first purchase of property, you can have VAT reduced to 5% for the first 150sq.m. of the property.