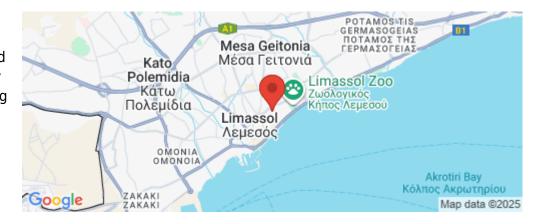

Amenities Location

Location: Limassol - Agios Nektarios Region: Limassol

Coordinates: **34.6815** / **33.0478** 

Price: €469 000 + VAT

VAT for this property is **€23,450** or **€89,110**. VAT usually is 19%. If it is your first purchase of property, you can have VAT reduced to 5% for the first 150sq.m. of the property.