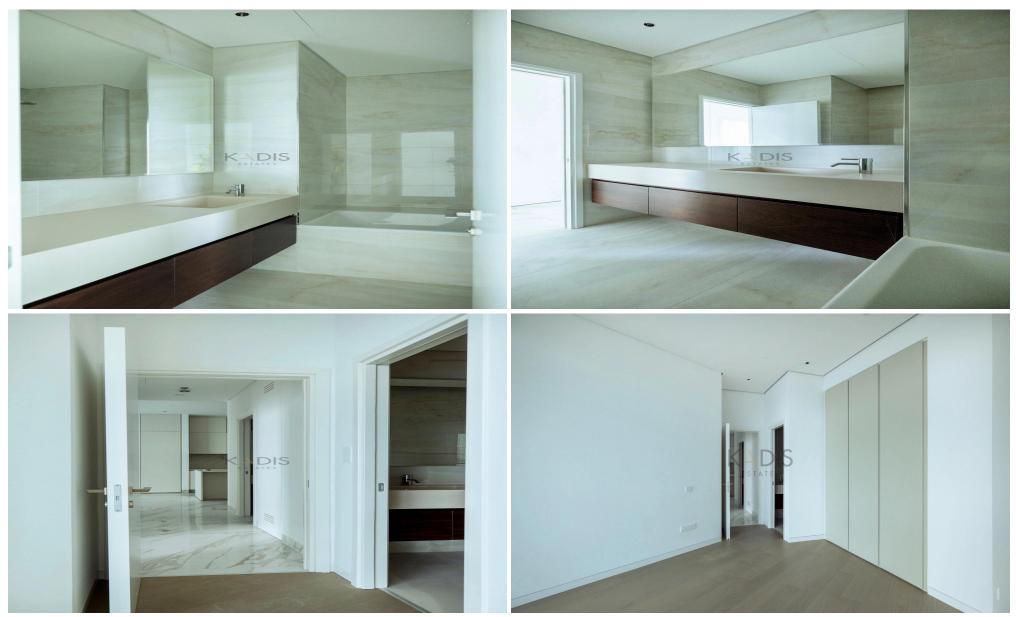

#### 2 Bedroom Apartment for Sale in Limassol - Neapolis

Located in a prime mixed-use development with luxury living, working, and leisure facilities. Few apartments remaining – a rare opportunity!

- Apartment Overview:
- \* 90m<sup>2</sup> internal area.
- \* 35m<sup>2</sup> covered veranda
- \* Covered parking
- \* Storage Room
- \* 2 W/C
- \* Kitchen appliances included
- \* Situated on the 14th floor of the east tower at Trilogy.
- \* Breathtaking sea views from every room.
- Exclusive Resident Facilities:
- \* State-of-the-art gym.
- \* Sparkling swimming pools.
- \* Trendy bars and children's play area.
- \* Meticulously landscaped gardens.
- Trilogy Development: