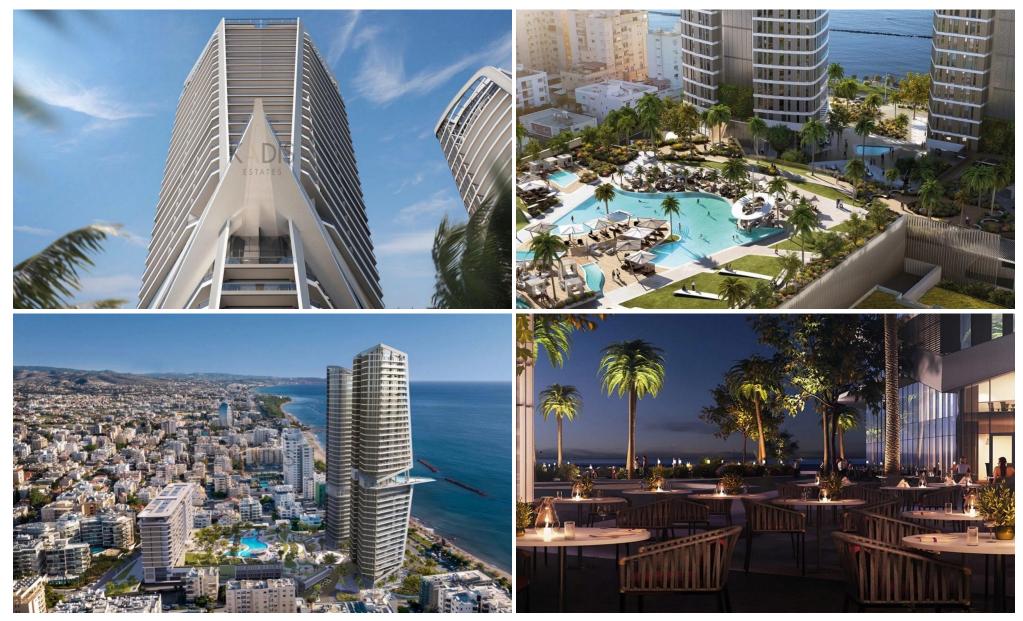

#### 2 Bedroom Apartment for Sale in Limassol - Neapolis

Located in a prime mixed-use development with luxury living, working, and leisure facilities. Few apartments remaining – a rare opportunity!

- Apartment Overview:
- \* 90m<sup>2</sup> internal area.
- \* 35m<sup>2</sup> covered veranda
- \* Covered parking
- \* Storage Room
- \* 2 W/C
- \* Kitchen appliances included
- \* Situated on the 14th floor of the east tower at Trilogy.
- \* Breathtaking sea views from every room.
- Exclusive Resident Facilities:
- \* State-of-the-art gym.
- \* Sparkling swimming pools.
- \* Trendy bars and children's play area.
- \* Meticulously landscaped gardens.
- Trilogy Development: