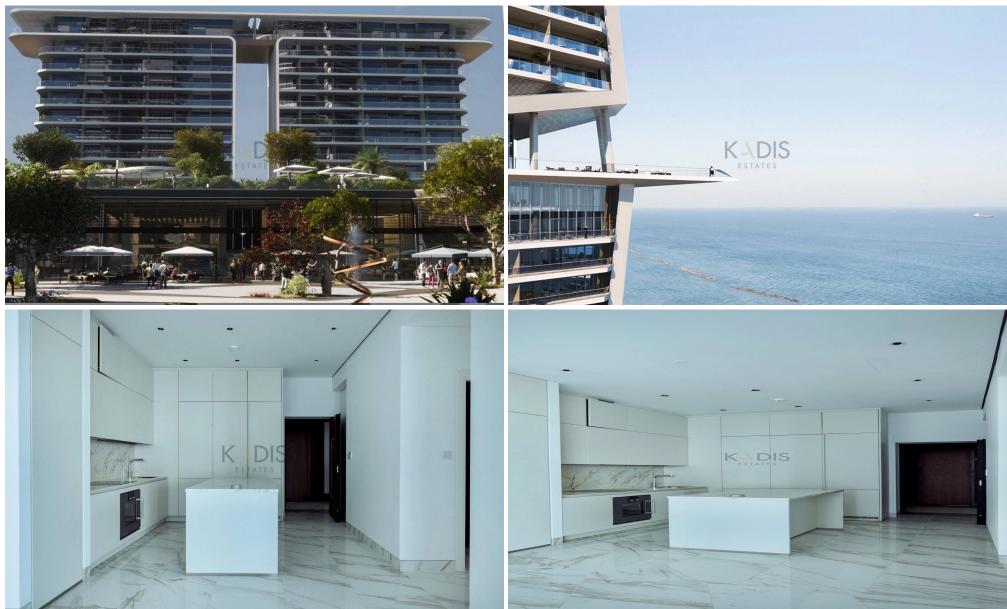

#### 2 Bedroom Apartment for Sale in Limassol - Neapolis

Located in a prime mixed-use development with luxury living, working, and leisure facilities. Few apartments remaining – a rare opportunity!

- Apartment Overview:
- \* 90m<sup>2</sup> internal area.
- \* 35m<sup>2</sup> covered veranda
- \* Covered parking
- \* Storage Room
- \* 2 W/C
- \* Kitchen appliances included
- \* Situated on the 14th floor of the east tower at Trilogy.
- \* Breathtaking sea views from every room.
- Exclusive Resident Facilities:
- \* State-of-the-art gym.
- \* Sparkling swimming pools.
- \* Trendy bars and children's play area.
- \* Meticulously landscaped gardens.
- Trilogy Development: