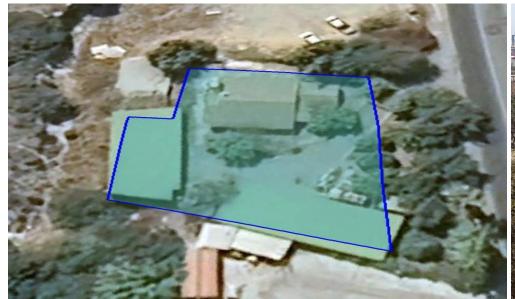

## 722m<sup>2</sup> Plot for Sale in Parekklisia, Limassol District

Plot for sale in Parekklisia, Limassol.

It has an area of 722sq.m.

It falls into residential zone with building density 20% and coverage ratio 15%.

Amenities Location

Location: Parekklisia Region: Limassol

Price: €750 000 + VAT

VAT for this property is €120,686 or €142,500. VAT usually is 19%. If it is your first purchase of property, you can have VAT reduced to 5% for the first 150sq.m. of the property.