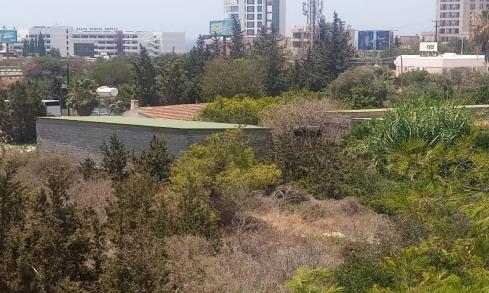

## 722m<sup>2</sup> Plot for Sale in Parekklisia, Limassol District

Plot for sale in Parekklisia, Limassol.

It has an area of 722sq.m.

It falls into residential zone with building density 20% and coverage ratio 15%.