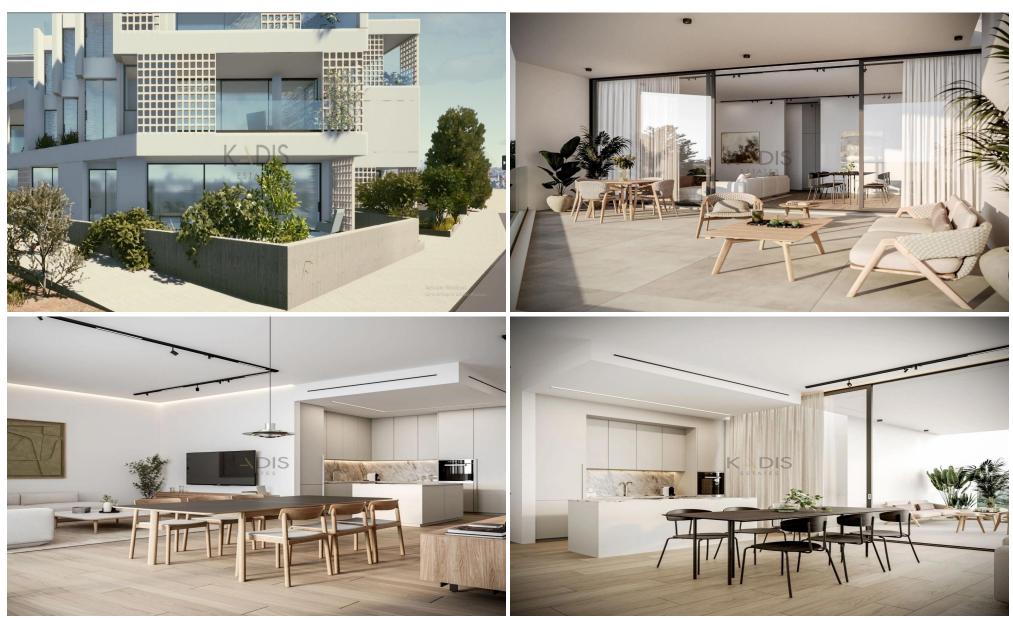

## 3 Bedroom Apartment for Sale in Engomi, Nicosia District

- ✓ 3 Bedrooms
- ✓ 3 W/C
- ✓Internal Area 130m2
- ✓ Cov. Verandas 40m2
- ✓ Garden 110m2
- ✓ Energy Efficiency A
- ✓ Full Installation A/C
- ✓ Full Installation Underfloor Heating
- ✓ Italian Kitchen

Covered, Yes

| <b>Property</b> | / Info |
|-----------------|--------|
|-----------------|--------|

Covered Area 130

Heating Underfloor Heating, Yes

Plot / Area Info

**Parking** 

**Additional info** 

Reference Number 2490

Property type Apartment
Condition Brand New

Bathrooms 3

Amenities Location

• Elevator Region: Nicosia

Coordinates: 35.153852255904 / 33.325811317583

Price: €550 000 + VAT

VAT for this property is €27,500 or €104,500. VAT usually is 19%. If it is your first purchase of property, you can have VAT reduced to 5% for the first 150sq.m. of the property.