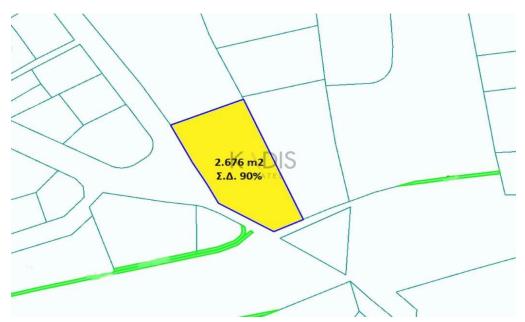

## 2,676m<sup>2</sup> Plot for Sale in Limassol District

- •Land Area 2.676m2
- Building Factor 90%
- •Cover Factor 50%

6310

Property Info Plot / Area Info Additional info

Reference Number

Plot area **2676** Property type Condition