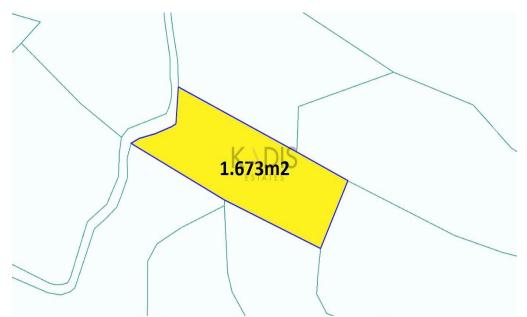

## 1,673m<sup>2</sup> Plot for Sale in Limassol District

- •Land Area 1.673m2
- Building Factor 30%
- •Cover Factor 20%

6339

Property Info Plot / Area Info Additional info

Reference Number

Plot area 1673 Property type Land and Plots
Condition Pre-Owned