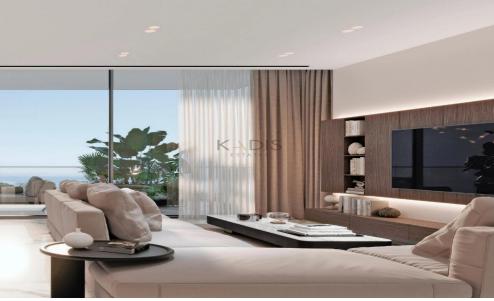

## 2 Bedroom Apartment for Sale in Limassol District

- •2 bedroom
- •2 W/C
- •Internal Area 80m2
- Covered Verandas 11m2
- Uncovered Verandas 5m2
- •Covered Parking
- Storage
- •Energy Efficiency "A"
- Photovoltaic Panels
- A/C
- Underfloor Heating
- •Gym