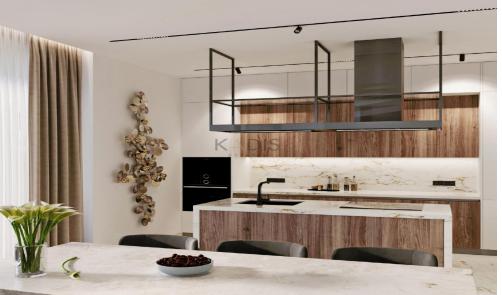

## 2 Bedroom Apartment for Sale in Limassol District

- •2 bedroom
- •2 W/C
- •Internal Area 80m2
- Covered Verandas 11m2
- Uncovered Verandas 5m2
- •Covered Parking
- Storage
- •Energy Efficiency "A"
- Photovoltaic Panels
- A/C
- Underfloor Heating
- •Gym

| Property Info                               |                                                 | Plot / Area Info |              | Additional info                                    |                                     |
|---------------------------------------------|-------------------------------------------------|------------------|--------------|----------------------------------------------------|-------------------------------------|
| Covered Area<br>Heating<br>Air Conditioning | 80<br>Underfloor Heating, Yes<br>All rooms, Yes | Parking          | Covered, Yes | Reference Number Property type Condition Bathrooms | 7168<br>Apartment<br>Brand New<br>2 |