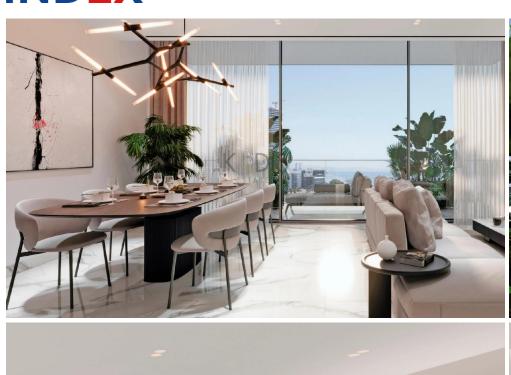

## 2 Bedroom Apartment for Sale in Limassol District

- •2 bedroom
- •2 W/C
- •Internal Area 80m2
- Covered Verandas 11m2
- Uncovered Verandas 5m2
- •Covered Parking
- Storage
- •Energy Efficiency "A"
- Photovoltaic Panels
- A/C
- Underfloor Heating
- •Gym