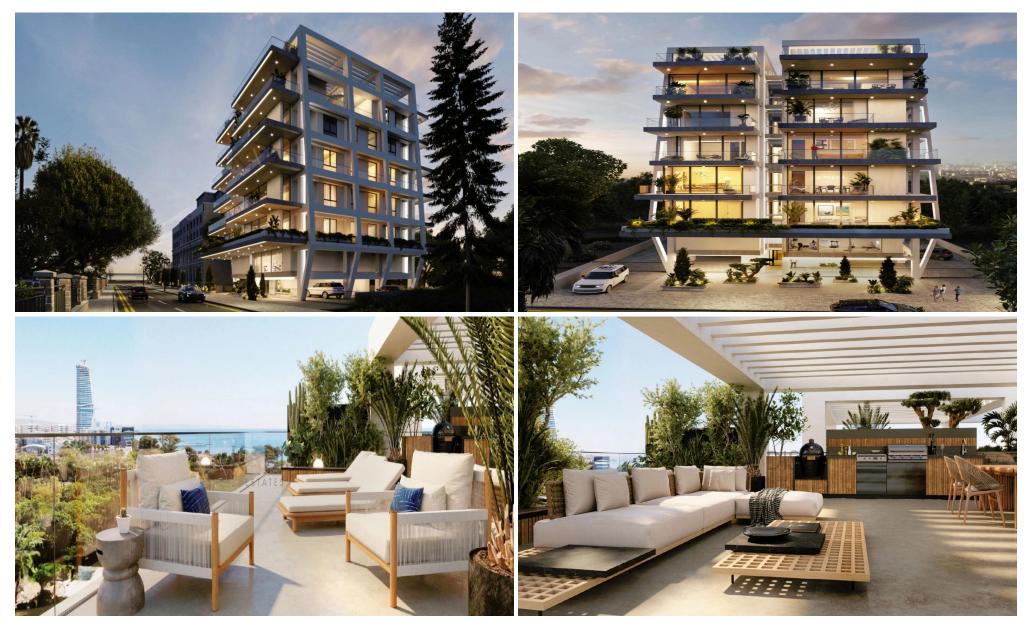

## 2 Bedroom Apartment for Sale in Limassol District

- •2 bedroom
- •2 W/C
- •Internal Area 80m2
- Covered Verandas 11m2
- Uncovered Verandas 5m2
- •Covered Parking
- Storage
- •Energy Efficiency "A"
- Photovoltaic Panels
- A/C
- Underfloor Heating
- •Gym

| Property Info                               |                                                 | Plot / Area Info |              | Additional info                                    |                                     |
|---------------------------------------------|-------------------------------------------------|------------------|--------------|----------------------------------------------------|-------------------------------------|
| Covered Area<br>Heating<br>Air Conditioning | 80<br>Underfloor Heating, Yes<br>All rooms, Yes | Parking          | Covered, Yes | Reference Number Property type Condition Bathrooms | 7168<br>Apartment<br>Brand New<br>2 |

## Amenities Location

• Elevator Region: **Limassol** 

Coordinates: **34.6786104** / **33.0476412** 

Price: €760 000 + VAT

VAT for this property is €38,000 or €144,400. VAT usually is 19%. If it is your first purchase of property, you can have VAT reduced to 5% for the first 150sq.m. of the property.