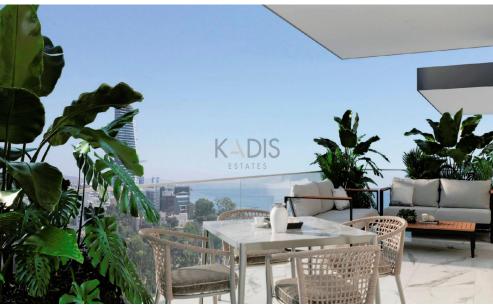

## 2 Bedroom Apartment for Sale in Limassol District

- •2 bedroom
- •2 W/C
- •Internal Area 80m2
- Covered Verandas 11m2
- Uncovered Verandas 5m2
- •Covered Parking
- Storage
- •Energy Efficiency "A"
- Photovoltaic Panels
- A/C
- Underfloor Heating
- •Gym