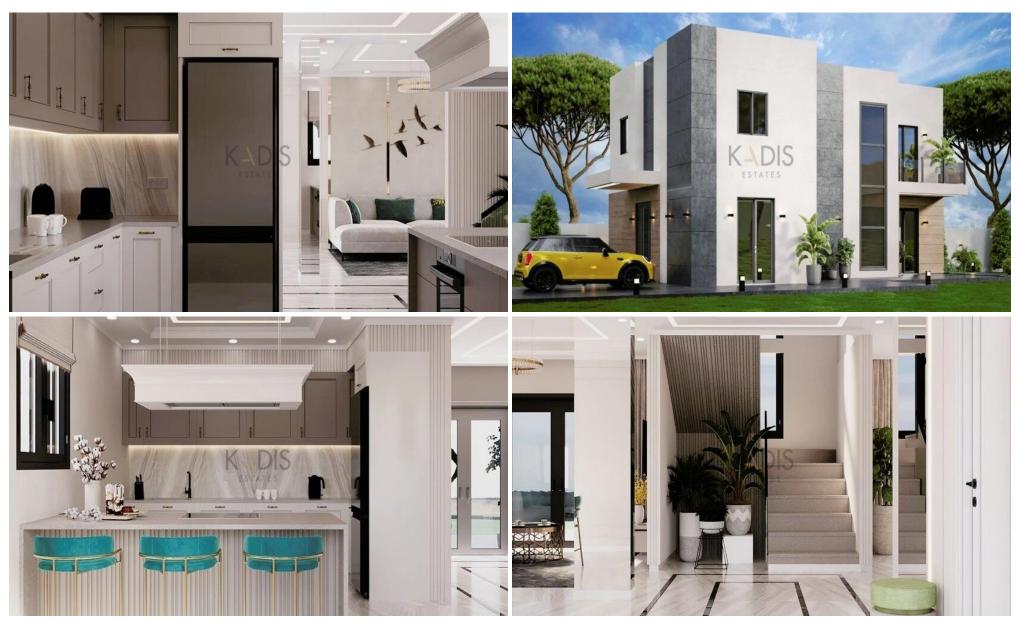

# 3 Bedroom House for Sale in Moni, Limassol District

- •3 Bed
- •3 W/C
- •Internal Area 153m2
- •Plot Area 528m2
- Covered Veranda 30m2
- •En Suite Bathroom
- •Guest WC
- Garden
- •Quite Area
- Double Glazing
- Optional Pool
- Covered Parking
- •Energy Efficiency A
- Photovoltaic Panels

| Property Info                    |                       | Plot / Area Info             |                            | Additional info                                             |                                 |
|----------------------------------|-----------------------|------------------------------|----------------------------|-------------------------------------------------------------|---------------------------------|
| Covered Area<br>Air Conditioning | 153<br>All rooms, Yes | Plot area<br>Pool<br>Parking | 528<br>Yes<br>Covered, Yes | Reference Number<br>Property type<br>Condition<br>Bathrooms | 7374<br>House<br>Brand New<br>3 |