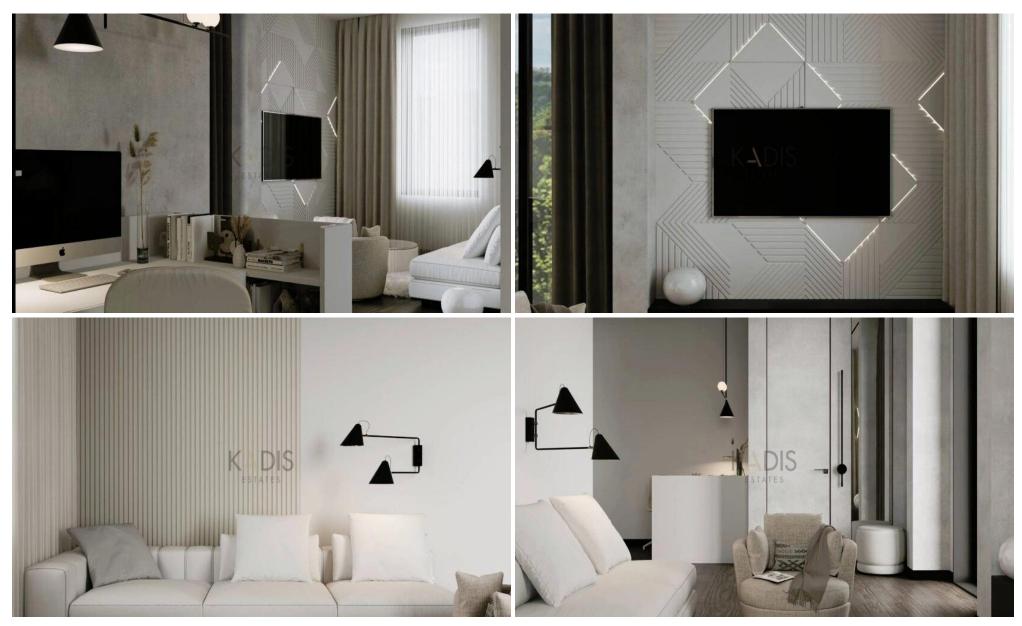

# 3 Bedroom House for Sale in Moni, Limassol District

- •3 Bed
- •3 W/C
- •Internal Area 153m2
- •Plot Area 528m2
- Covered Veranda 30m2
- •En Suite Bathroom
- •Guest WC
- Garden
- •Quite Area
- Double Glazing
- Optional Pool
- Covered Parking
- •Energy Efficiency A
- Photovoltaic Panels

#### **Amenities**

• Guest WC