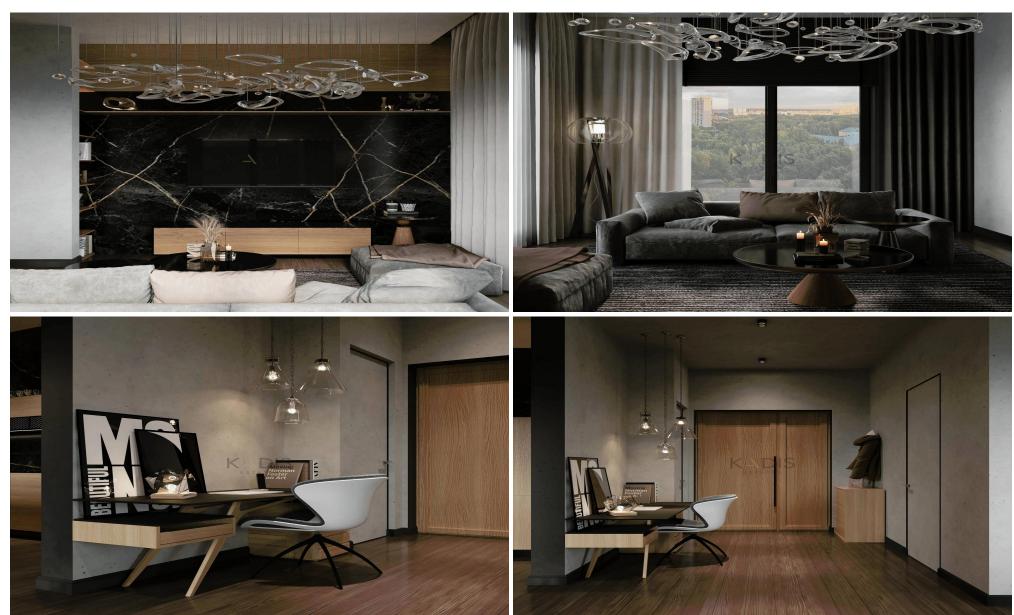

# 3 Bedroom House for Sale in Moni, Limassol District

- •3 Bed
- •3 W/C
- •Internal Area 153m2
- •Plot Area 528m2
- Covered Veranda 30m2
- •En Suite Bathroom
- •Guest WC
- Garden
- •Quite Area
- Double Glazing
- Optional Pool
- Covered Parking
- •Energy Efficiency A
- Photovoltaic Panels