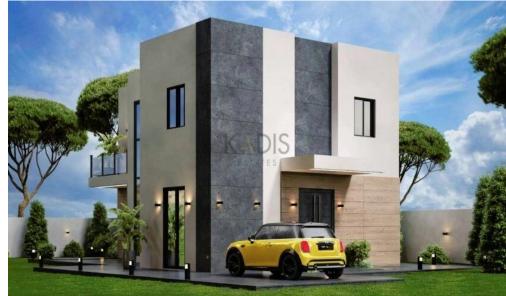

# 3 Bedroom House for Sale in Moni, Limassol District

- •3 Bed
- •3 W/C
- •Internal Area 153m2
- •Plot Area 528m2
- Covered Veranda 30m2
- •En Suite Bathroom
- •Guest WC
- Garden
- •Quite Area
- Double Glazing
- Optional Pool
- Covered Parking
- •Energy Efficiency A
- Photovoltaic Panels

| Property Info                    |                       | Plot / Area Info             |                            | Additional info                                             |                                 |
|----------------------------------|-----------------------|------------------------------|----------------------------|-------------------------------------------------------------|---------------------------------|
| Covered Area<br>Air Conditioning | 153<br>All rooms, Yes | Plot area<br>Pool<br>Parking | 528<br>Yes<br>Covered, Yes | Reference Number<br>Property type<br>Condition<br>Bathrooms | 7374<br>House<br>Brand New<br>3 |