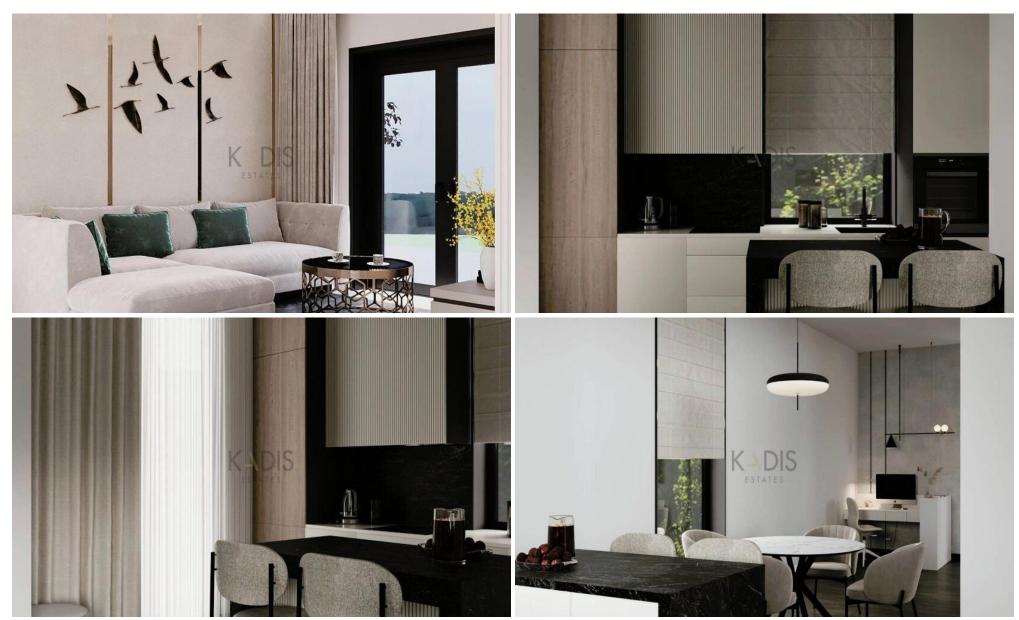

# 3 Bedroom House for Sale in Moni, Limassol District

- •3 Bed
- •3 W/C
- •Internal Area 153m2
- •Plot Area 528m2
- Covered Veranda 30m2
- •En Suite Bathroom
- •Guest WC
- Garden
- •Quite Area
- Double Glazing
- Optional Pool
- Covered Parking
- •Energy Efficiency A
- Photovoltaic Panels