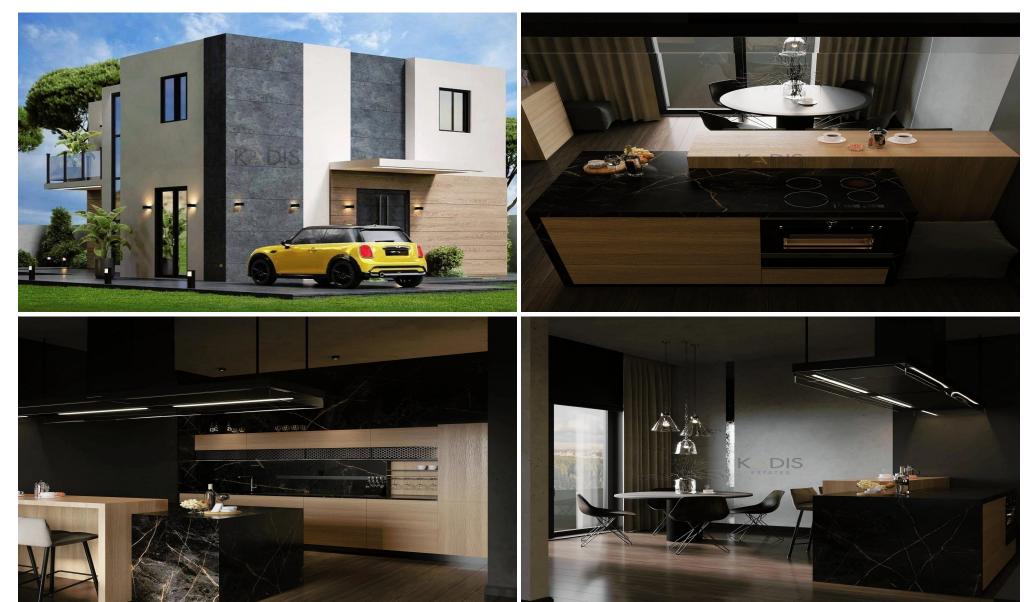

# 3 Bedroom House for Sale in Moni, Limassol District

- •3 Bed
- •3 W/C
- •Internal Area 153m2
- •Plot Area 528m2
- Covered Veranda 30m2
- •En Suite Bathroom
- •Guest WC
- Garden
- •Quite Area
- Double Glazing
- Optional Pool
- Covered Parking
- •Energy Efficiency A
- Photovoltaic Panels

| Property Info                    |                       | Plot / Area Info             |                            | Additional info                                             |                                 |
|----------------------------------|-----------------------|------------------------------|----------------------------|-------------------------------------------------------------|---------------------------------|
| Covered Area<br>Air Conditioning | 153<br>All rooms, Yes | Plot area<br>Pool<br>Parking | 528<br>Yes<br>Covered, Yes | Reference Number<br>Property type<br>Condition<br>Bathrooms | 7374<br>House<br>Brand New<br>3 |