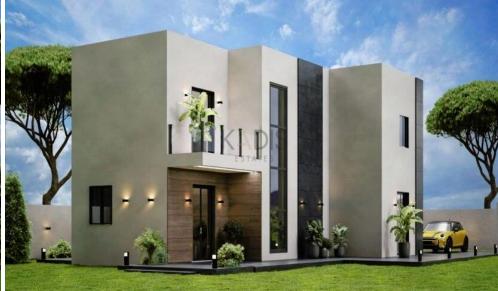

# 3 Bedroom House for Sale in Moni, Limassol District

- •3 Bed
- •3 W/C
- •Internal Area 153m2
- •Plot Area 528m2
- Covered Veranda 30m2
- •En Suite Bathroom
- •Guest WC
- Garden
- •Quite Area
- Double Glazing
- Optional Pool
- Covered Parking
- •Energy Efficiency A
- Photovoltaic Panels

| Property Info                    |                       | Plot / Area Info             |                            | Additional info                                             |                                 |
|----------------------------------|-----------------------|------------------------------|----------------------------|-------------------------------------------------------------|---------------------------------|
| Covered Area<br>Air Conditioning | 153<br>All rooms, Yes | Plot area<br>Pool<br>Parking | 528<br>Yes<br>Covered, Yes | Reference Number<br>Property type<br>Condition<br>Bathrooms | 7374<br>House<br>Brand New<br>3 |