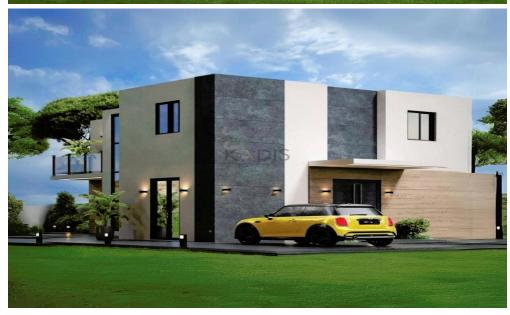

# 3 Bedroom House for Sale in Moni, Limassol District

- •3 Bed
- •3 W/C
- •Internal Area 153m2
- •Plot Area 528m2
- Covered Veranda 30m2
- •En Suite Bathroom
- •Guest WC
- Garden
- •Quite Area
- Double Glazing
- Optional Pool
- Covered Parking
- •Energy Efficiency A
- Photovoltaic Panels

| Property Info                    |                       | Plot / Area Info             |                            | Additional info                                             |                                 |
|----------------------------------|-----------------------|------------------------------|----------------------------|-------------------------------------------------------------|---------------------------------|
| Covered Area<br>Air Conditioning | 153<br>All rooms, Yes | Plot area<br>Pool<br>Parking | 528<br>Yes<br>Covered, Yes | Reference Number<br>Property type<br>Condition<br>Bathrooms | 7374<br>House<br>Brand New<br>3 |