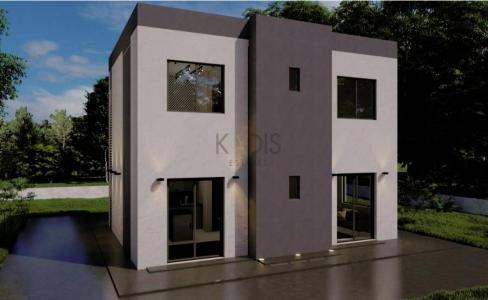

# 3 Bedroom House for Sale in Moni, Limassol District

- •3 Bed
- •3 W/C
- •Internal Area 148m2
- •Plot Area 663m2
- •Covered Veranda 35m2
- •En Suite Bathroom
- •Guest WC
- Garden
- •Quite Area
- Double Glazing
- Optional Pool
- Covered Parking
- •Energy Efficiency A
- Photovoltaic Panels