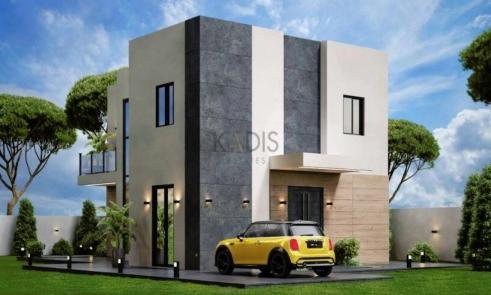

# 3 Bedroom House for Sale in Moni, Limassol District

- •3 Bed
- •3 W/C
- •Internal Area 148m2
- •Plot Area 663m2
- •Covered Veranda 35m2
- •En Suite Bathroom
- •Guest WC
- Garden
- •Quite Area
- Double Glazing
- Optional Pool
- Covered Parking
- •Energy Efficiency A
- Photovoltaic Panels