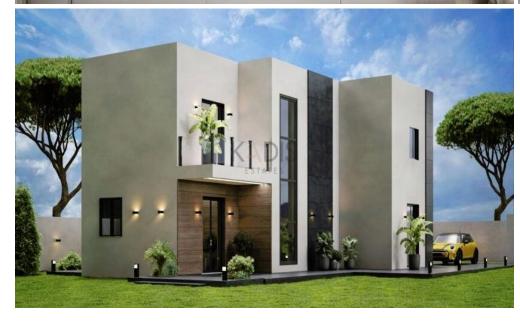

# 3 Bedroom House for Sale in Moni, Limassol District

- •3 Bed
- •3 W/C
- •Internal Area 148m2
- •Plot Area 663m2
- •Covered Veranda 35m2
- •En Suite Bathroom
- •Guest WC
- Garden
- •Quite Area
- Double Glazing
- Optional Pool
- Covered Parking
- •Energy Efficiency A
- Photovoltaic Panels