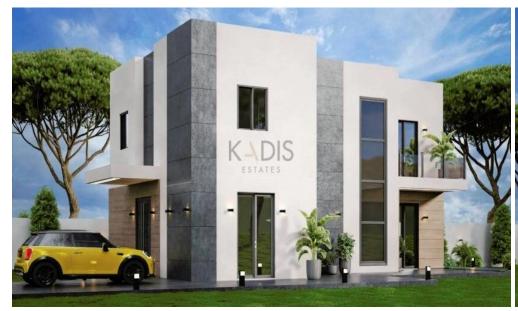

# 3 Bedroom House for Sale in Moni, Limassol District

- •3 Bed
- •3 W/C
- •Internal Area 148m2
- •Plot Area 663m2
- •Covered Veranda 35m2
- •En Suite Bathroom
- •Guest WC
- Garden
- •Quite Area
- Double Glazing
- Optional Pool
- Covered Parking
- •Energy Efficiency A
- Photovoltaic Panels