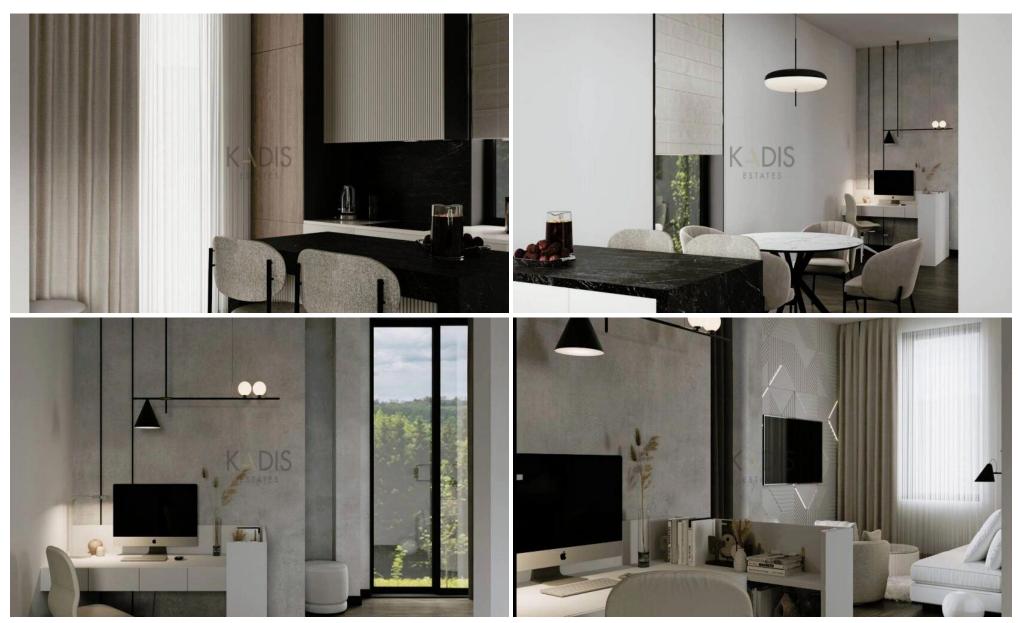

# 3 Bedroom House for Sale in Moni, Limassol District

- •3 Bed
- •3 W/C
- •Internal Area 148m2
- •Plot Area 663m2
- •Covered Veranda 35m2
- •En Suite Bathroom
- •Guest WC
- Garden
- •Quite Area
- Double Glazing
- Optional Pool
- Covered Parking
- •Energy Efficiency A
- Photovoltaic Panels