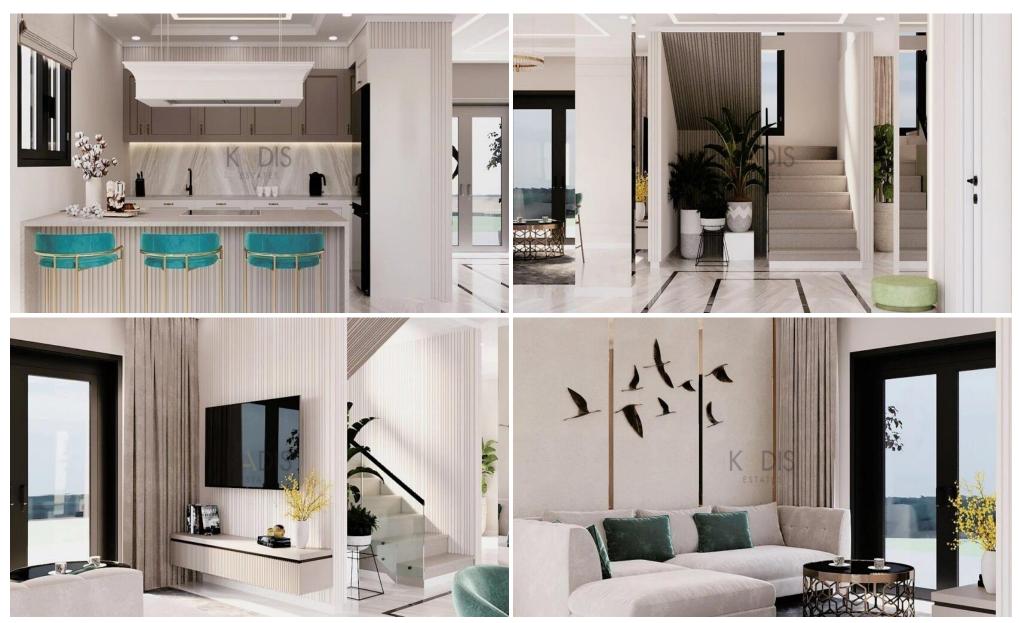

# 3 Bedroom House for Sale in Moni, Limassol District

- •3 Bed
- •3 W/C
- •Internal Area 148m2
- •Plot Area 663m2
- •Covered Veranda 35m2
- •En Suite Bathroom
- •Guest WC
- Garden
- •Quite Area
- Double Glazing
- Optional Pool
- Covered Parking
- •Energy Efficiency A
- Photovoltaic Panels

#### **Amenities**

• Guest WC