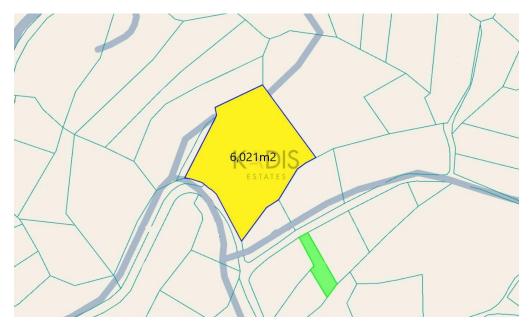

## 6,021m<sup>2</sup> Plot for Sale in Trimiklini, Limassol District

- •Land Area 6.021m2
- Building Factor 30%
- •Cover Factor 20%

Property Info Plot / Area Info Additional info

Reference Number

Plot area **6021** Property type