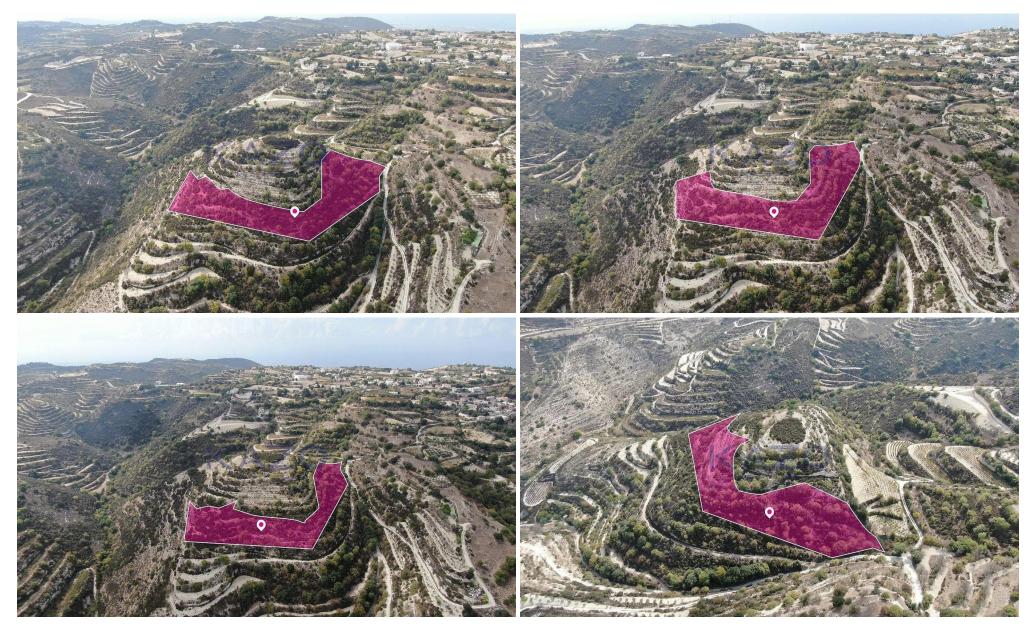

## 16,054m<sup>2</sup> Plot for Sale in Koili, Paphos District

Agricultural field, extending to about 16,054 sq.m. in total, located in Koili, Paphos.

Access to the field is via a registered road with frontage of approximately 33m.

There is a separate title deed for this property.

The asset is located approximately 530m east of Koili's Square and approximately 410m east of Paphos - Koili road.

The property falls within Zone Γ3, with a building coefficient of 10%, coverage of 10%, and permission for 2 floors (8.3m) of construction.

GPS coordinates: 34.85867623 32.45992982

| Property Info | Plot / Area Info |       | Additional info  |                |
|---------------|------------------|-------|------------------|----------------|
|               |                  |       | Reference Number | 24265          |
|               | Plot area        | 16054 | Property type    | Land and Plots |
|               |                  |       | Condition        | Pre-Owned      |