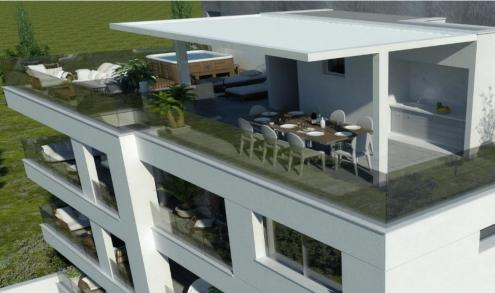

## 2 Bedroom Apartment for Sale in Limassol - Ekali

The project is situated in an exceptional and popular area of Limassol, and has all the required infrastructure for residential development. It is elevated on the North side, allowing for an unobstructed panoramic South view of the city of Limassol and the Mediterranean Sea.

The area surrounding the plot consists primarily of two-storey residential developments. Within a short distance are all the necessary amenities including schools, supermarkets and pharmacies.

The development is also conveniently placed to provide easy access to the main highway leading to other cities of Cyprus. Each apartment has a spacious floorplan layout, desig...