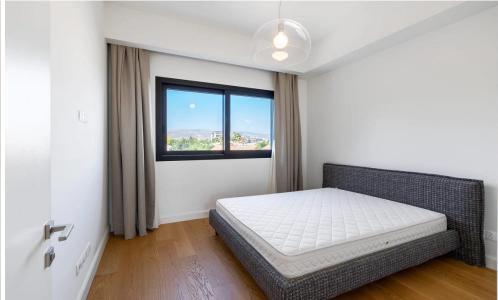

Inside, the apartment boasts high ceilings, spacious ba...

| Property Info | Plot / Area Info | Additional info  |           |
|---------------|------------------|------------------|-----------|
|               |                  | Reference Number | p33500    |
| Covered Area  | 148              | Property type    | Apartment |
|               |                  | Bathrooms        | 3         |