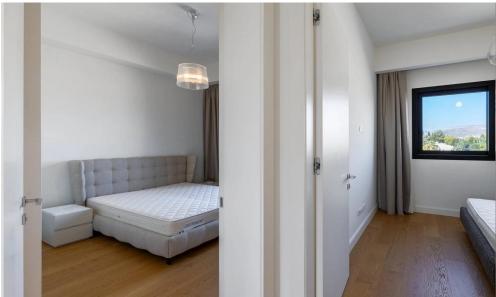

Inside, the apartment boasts high ceilings, spacious ba...

| Property Info | Plot / Area Info | Additional info  |           |
|---------------|------------------|------------------|-----------|
|               |                  | Reference Number | p33500    |
| Covered Area  | 148              | Property type    | Apartment |
|               |                  | Bathrooms        | 3         |