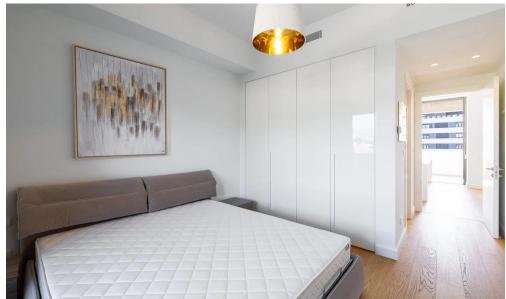

Inside, the apartment boasts high ceilings, spacious ba...

| Property Info | Plot / Area Info | Additional info  |           |
|---------------|------------------|------------------|-----------|
|               |                  | Reference Number | p33500    |
| Covered Area  | 148              | Property type    | Apartment |
|               |                  | Bathrooms        | 3         |