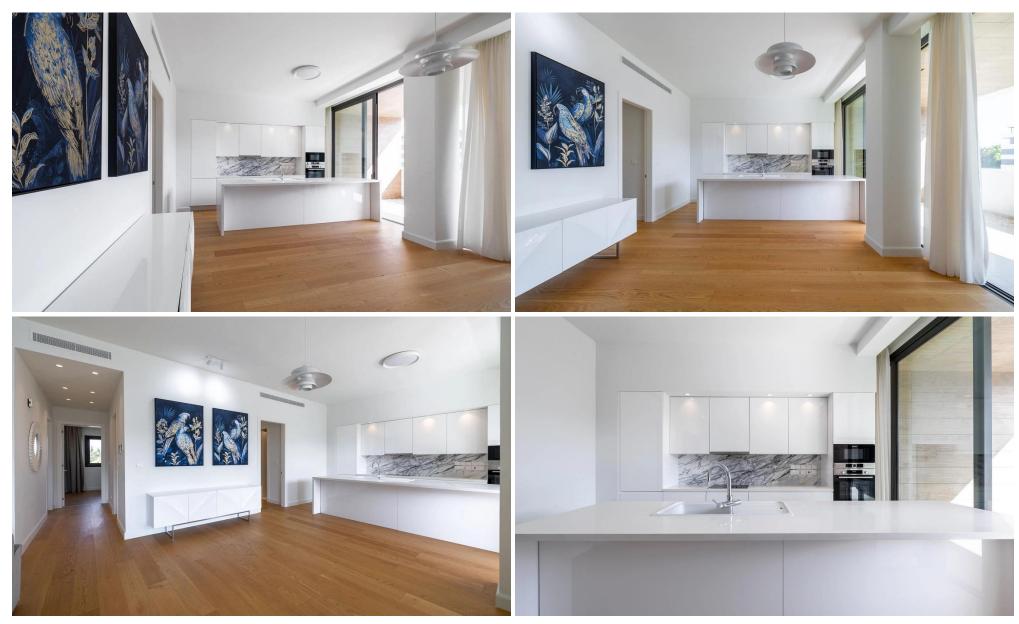

Inside, the apartment boasts high ceilings, spacious ba...

| Property Info | Plot / Area Info | Additional info  |           |
|---------------|------------------|------------------|-----------|
|               |                  | Reference Number | p33500    |
| Covered Area  | 148              | Property type    | Apartment |
|               |                  | Bathrooms        | 3         |