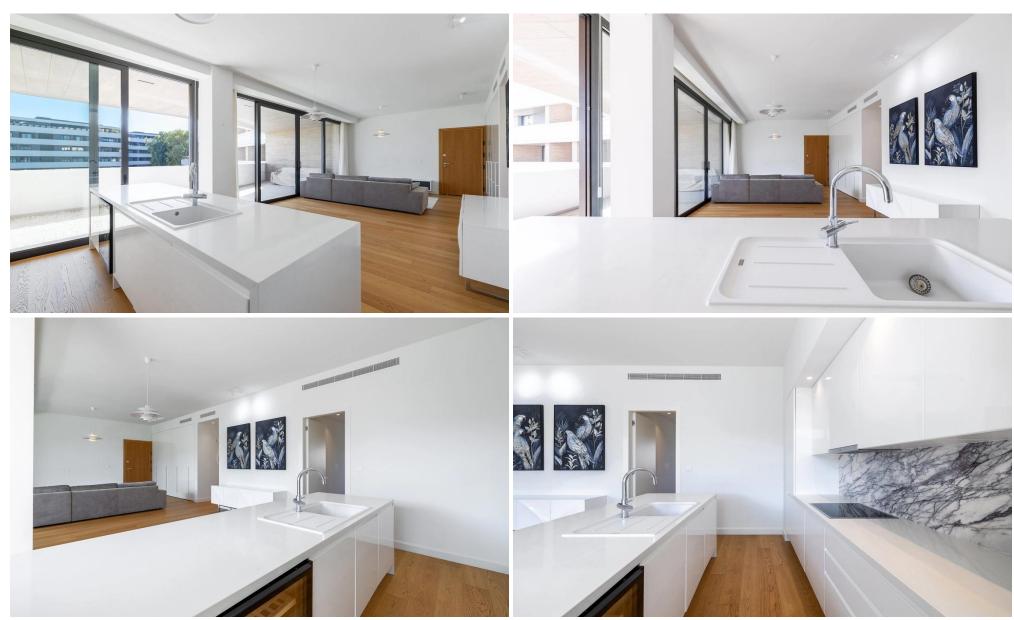

Inside, the apartment boasts high ceilings, spacious ba...

| Property Info | Plot / Area Info | Additional info  |           |
|---------------|------------------|------------------|-----------|
|               |                  | Reference Number | p33500    |
| Covered Area  | 148              | Property type    | Apartment |
|               |                  | Bathrooms        | 3         |