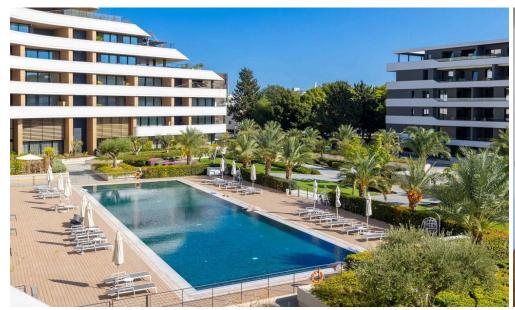

Spread across three architecturally stunning buildings the complex offers elegance reminiscent of a luxury yacht. The buildings, with the largest rising to eight storeys and the smallest to four, are framed by lush greenery and aromatic trees of the landscaped garden located in the centre of the project.