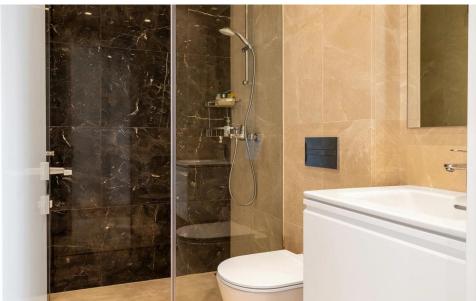

Inside, the apartment boasts high ceilings, spacious ba...

| Property Info | Plot / Area Info | Additional info  |           |
|---------------|------------------|------------------|-----------|
|               |                  | Reference Number | p33500    |
| Covered Area  | 148              | Property type    | Apartment |
|               |                  | Bathrooms        | 3         |