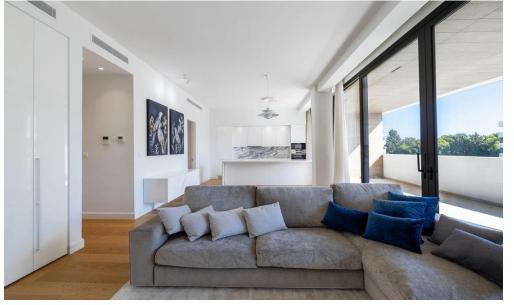

Inside, the apartment boasts high ceilings, spacious ba...

| Property Info | Plot / Area Info | Additional info  |           |
|---------------|------------------|------------------|-----------|
|               |                  | Reference Number | p33500    |
| Covered Area  | 148              | Property type    | Apartment |
|               |                  | Bathrooms        | 3         |