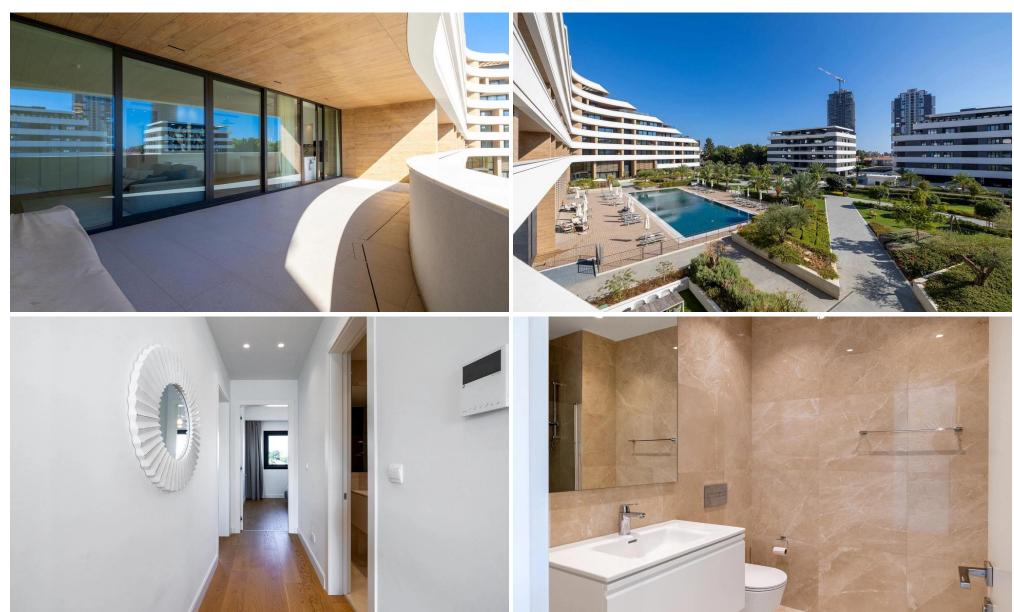

Spread across three architecturally stunning buildings the complex offers elegance reminiscent of a luxury yacht. The buildings, with the largest rising to eight storeys and the smallest to four, are framed by lush greenery and aromatic trees of the landscaped garden located in the centre of the project.

Inside, the apartment boasts high ceilings, spacious ba...

| Property Info | Plot / Area Info | Additional info  |           |
|---------------|------------------|------------------|-----------|
|               |                  | Reference Number | p33500    |
| Covered Area  | 148              | Property type    | Apartment |
|               |                  | Bathrooms        | 3         |