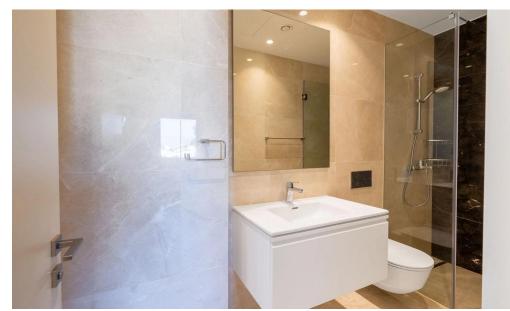

Inside, the apartment boasts high ceilings, spacious ba...

| Property Info | Plot / Area Info | Additional info  |           |
|---------------|------------------|------------------|-----------|
|               |                  | Reference Number | p33500    |
| Covered Area  | 148              | Property type    | Apartment |
|               |                  | Bathrooms        | 3         |