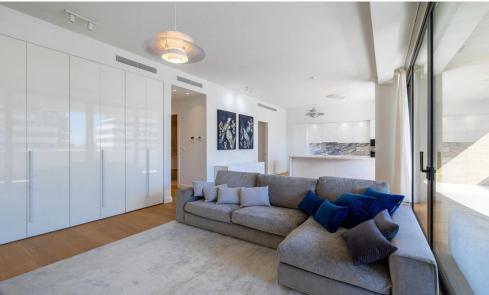

Inside, the apartment boasts high ceilings, spacious ba...

| Property Info | Plot / Area Info | Additional info  |           |
|---------------|------------------|------------------|-----------|
|               |                  | Reference Number | p33500    |
| Covered Area  | 148              | Property type    | Apartment |
|               |                  | Bathrooms        | 3         |