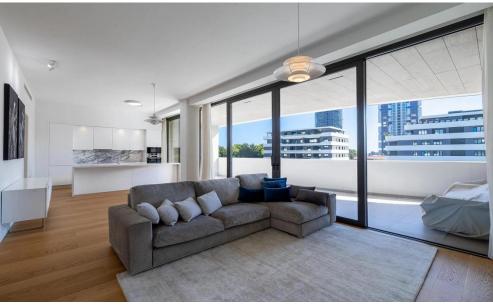

Inside, the apartment boasts high ceilings, spacious ba...

| Property Info | Plot / Area Info | Additional info  |           |
|---------------|------------------|------------------|-----------|
|               |                  | Reference Number | p33500    |
| Covered Area  | 148              | Property type    | Apartment |
|               |                  | Bathrooms        | 3         |