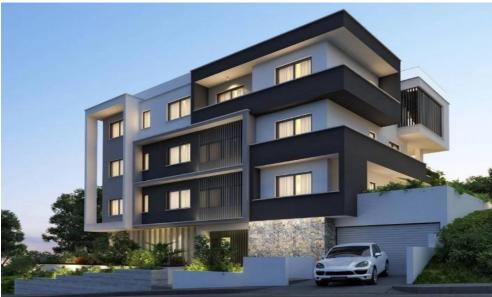

## 2 Bedroom Apartment for Sale in Germasogeia, Limassol District

2 bedroom apartment for sale in Germasoia Columbia, Limassol. The project consists of 3 floors, 2 apartments on each. Easy access to the highway and the city center. The apartment has an open-plan kitchen with a living room and a spacious covered veranda, 2 bedrooms, 2 bathrooms + a guest toilet. On the ground floor there is a covered parking and storage rooms for all apartments.