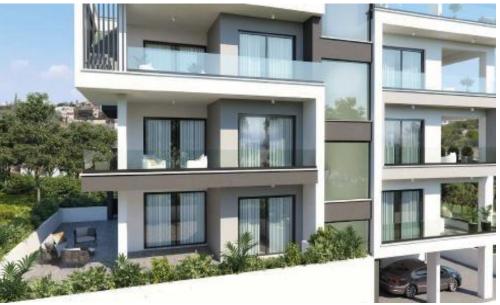

## 2 Bedroom Apartment for Sale in Germasogeia, Limassol District

2 bedroom apartment for sale in Germasoia Columbia, Limassol. The project consists of 3 floors, 2 apartments on each. Easy access to the highway and the city center. The apartment has an open-plan kitchen with a living room and a spacious covered veranda, 2 bedrooms, 2 bathrooms + a guest toilet. On the ground floor there is a covered parking and storage rooms for all apartments.