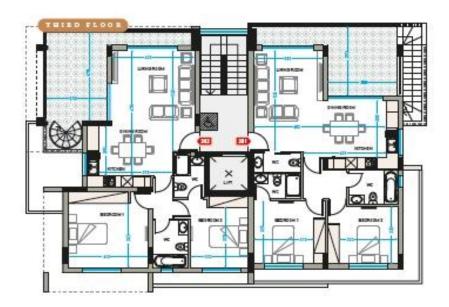

## 2 Bedroom Apartment for Sale in Germasogeia, Limassol District

2 bedroom apartment for sale in Germasoia Columbia, Limassol. The project consists of 3 floors, 2 apartments on each. Easy access to the highway and the city center. The apartment has an open-plan kitchen with a living room and a spacious covered veranda, 2 bedrooms, 2 bathrooms + a guest toilet. On the ground floor there is a covered parking and storage rooms for all apartments.