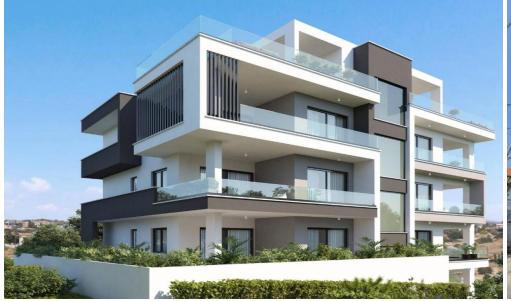

## 2 Bedroom Apartment for Sale in Germasogeia, Limassol District

2 bedroom apartment for sale in Germasoia Columbia, Limassol. The project consists of 3 floors, 2 apartments on each. Easy access to the highway and the city center. The apartment has an open-plan kitchen with a living room and a spacious covered veranda, 2 bedrooms, 2 bathrooms + a guest toilet. On the ground floor there is a covered parking and storage rooms for all apartments.