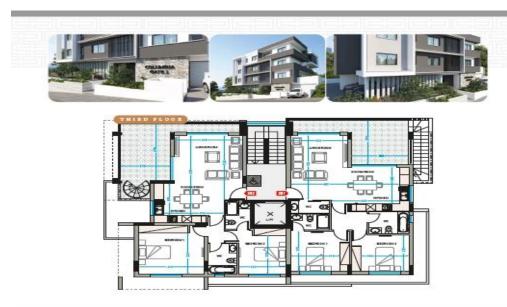

## 2 Bedroom Apartment for Sale in Germasogeia, Limassol District

2 bedroom apartment for sale in Germasoia Columbia, Limassol. The project consists of 3 floors, 2 apartments on each. Easy access to the highway and the city center. The apartment has an open-plan kitchen with a living room and a spacious covered veranda, 2 bedrooms, 2 bathrooms + a guest toilet. On the ground floor there is a covered parking and storage rooms for all apartments.