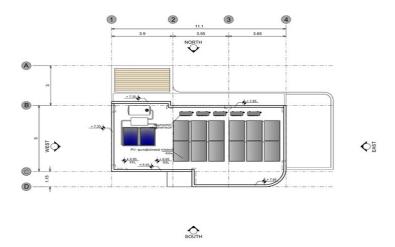

## 3 Bedroom House for Sale in Parekklisia, Limassol District

A new villa for sale in a gated complex with wonderful panoramic views. Open-plan kitchen/living room. A spacious courtyard with a swimming pool. Energy efficiency of class A. Solar panels are installed on the roof. There is a private parking space. Everything you need to install air conditioning and heating. The complex will consist of 20 luxurious 2-storey villas. The whole complex will be surrounded by lush greenery. Located close to all amenities, and has easy access to the motorway. It is an ideal option for both living and investment.