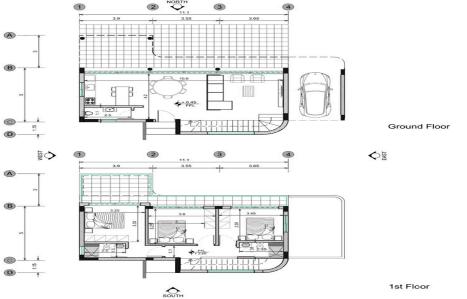

## 3 Bedroom House for Sale in Parekklisia, Limassol District

A new villa for sale in a gated complex with wonderful panoramic views. Open-plan kitchen/living room. A spacious courtyard with a swimming pool. Energy efficiency of class A. Solar panels are installed on the roof. There is a private parking space. Everything you need to install air conditioning and heating. The complex will consist of 20 luxurious 2-storey villas. The whole complex will be surrounded by lush greenery. Located close to all amenities, and has easy access to the motorway. It is an ideal option for both living and investment.

| Property Info            |                | Plot / Area Info |              | Additional info  |                  |
|--------------------------|----------------|------------------|--------------|------------------|------------------|
| Covered Area             | 114            |                  |              | Reference Number | 115544           |
| Furnishing               | Unfurnished    | Parking          | Covered, Yes | Property type    | House            |
| <b>Energy Efficiency</b> | Α              | Parking          | Covered, res | Condition        | <b>Brand New</b> |
| Air Conditioning         | All rooms, Yes |                  |              | Bathrooms        | 2                |