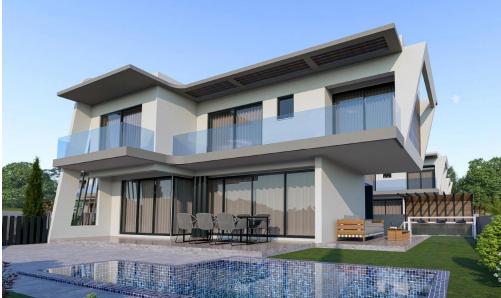

## 3 Bedroom House for Sale in Parekklisia, Limassol District

A new villa for sale in a gated complex with wonderful panoramic views. Open-plan kitchen/living room. A spacious courtyard with a swimming pool. Energy efficiency of class A. Solar panels are installed on the roof. There is a private parking space. Everything you need to install air conditioning and heating. The complex will consist of 20 luxurious 2-storey villas. The whole complex will be surrounded by lush greenery. Located close to all amenities, and has easy access to the motorway. It is an ideal option for both living and investment.