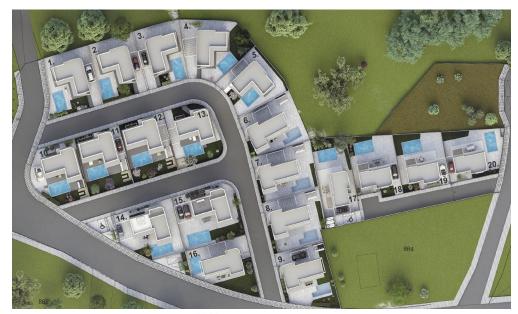

## 3 Bedroom House for Sale in Parekklisia, Limassol District

A new villa for sale in a gated complex with wonderful panoramic views. Open-plan kitchen/living room. A spacious courtyard with a swimming pool. Energy efficiency of class A. Solar panels are installed on the roof. There is a private parking space. Everything you need to install air conditioning and heating. The complex will consist of 20 luxurious 2-storey villas. The whole complex will be surrounded by lush greenery. Located close to all amenities, and has easy access to the motorway. It is an ideal option for both living and investment.