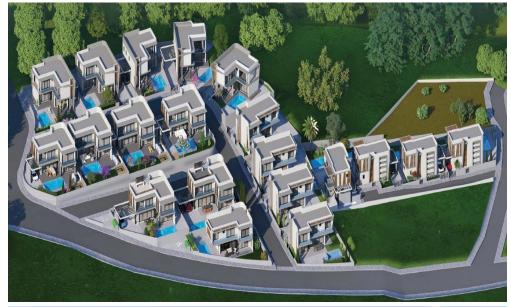

## 3 Bedroom House for Sale in Parekklisia, Limassol District

A new villa for sale in a gated complex with wonderful panoramic views. Open-plan kitchen/living room. A spacious courtyard with a swimming pool. Energy efficiency of class A. Solar panels are installed on the roof. There is a private parking space. Everything you need to install air conditioning and heating. The complex will consist of 20 luxurious 2-storey villas. The whole complex will be surrounded by lush greenery. Located close to all amenities, and has easy access to the motorway. It is an ideal option for both living and investment.